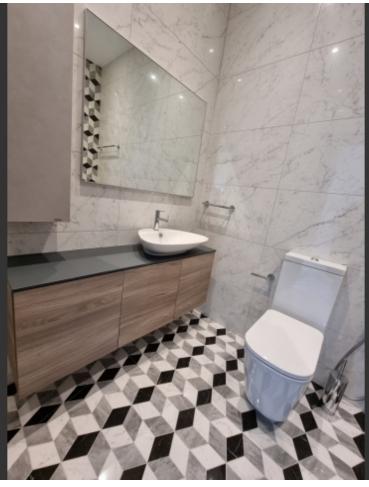

#### **Indoor Features**

- Air Conditioning
- Basement
- Covered Parking
- Fitted Kitchen
- Guest Toilet
- Master Bed
- Open-plan
- Reception
- Security System
- Underground Parking
- Utility Room
- Ventilation System
- Video entrance system
- Water Heater
- EPC Energy Class: Pending

Roof Garden!

2nd and 3rd Floor

3 Bedrooms

2 Bathrooms

1 En-suite + 1 Family Bathroom

85m2 of Net Indoor area

87m2 of Covered Veranda and Roof Garden

**Underground Parking** 