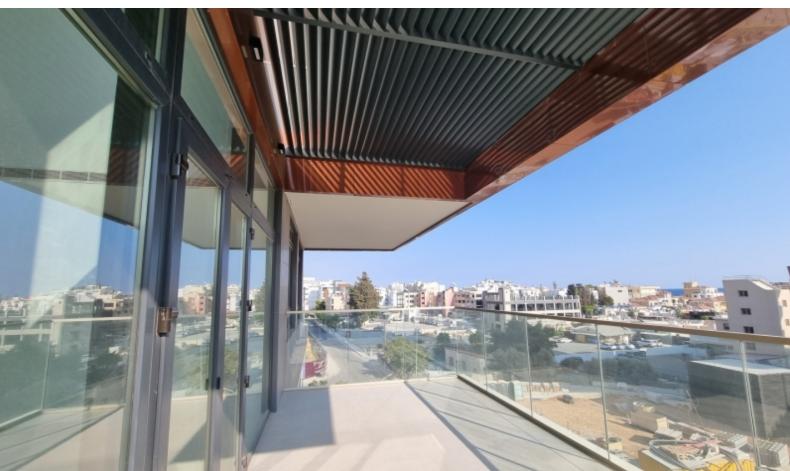

#### **Outdoor Features**

- Barbecue area
- Communal pool
- Roof Garden
- Solar System

Roof Garden!

2nd and 3rd Floor

3 Bedrooms

2 Bathrooms

1 En-suite + 1 Family Bathroom

85m2 of Net Indoor area

87m2 of Covered Veranda and Roof Garden

**Underground Parking** 