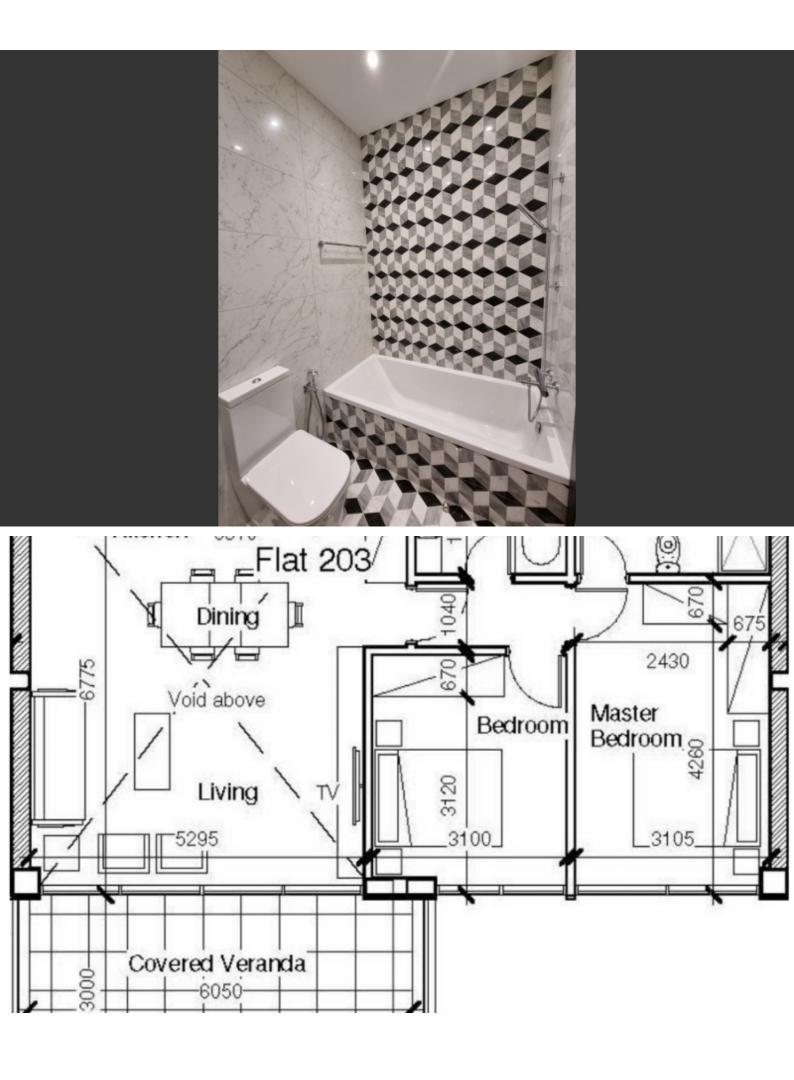

## **Key Facts**

- 2 Beds
- 2 Baths
- 85 m<sup>2</sup> Covered Area
- 87 m<sup>2</sup> Covered Verandas
- Year Built: 2021
- New Build
- Title Deed: Available

ID: 22027

#### **Indoor Features**

- Air Conditioning
- Basement
- Covered Parking
- Fitted Kitchen
- Guest Toilet
- Master Bed
- Open-plan
- Reception
- Security System
- Underground Parking
- Utility Room
- Ventilation System
- Video entrance system
- Water Heater
- EPC Energy Class: Pending