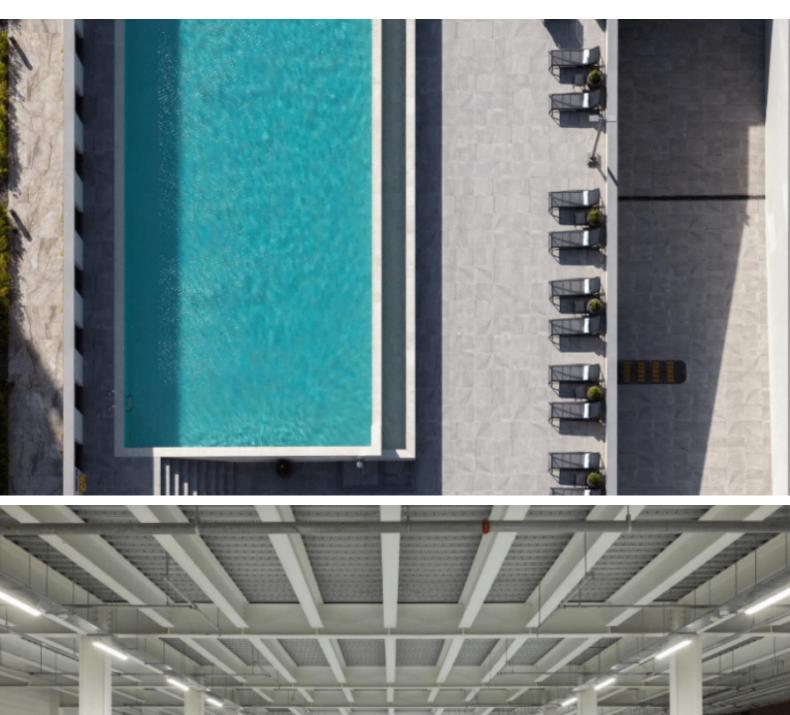

#### **Outdoor Features**

- Barbecue area
- Communal pool
- Roof Garden
- Solar System

Communal Areas
Huge Swimming Pool
24hr Concierge services
Private Kids Playground
VIP Restaurant and Bar
Cigar Room (Sky)
Spa

Sauna

Fully equipped gym

**Gated Entrance** 

Security

Elevator

Secure covered parking