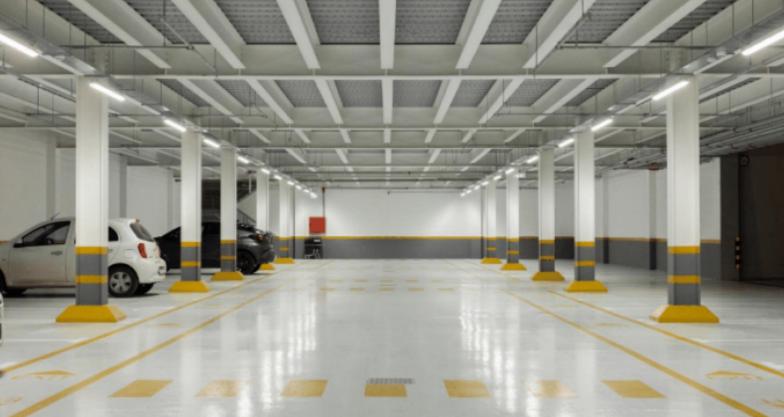

#### **Indoor Features**

- Air Conditioning
- Basement
- Covered Parking
- Fitted Kitchen
- Guest Toilet
- Master Bed
- Open-plan
- Reception
- Security System
- Underground Parking
- Utility Room
- Ventilation System
- Video entrance system
- Water Heater
- EPC Energy Class: Pending

Roof Garden!

2nd and 3rd Floor

3 Bedrooms

2 Bathrooms

1 En-suite + 1 Family Bathroom

85m2 of Net Indoor area

87m2 of Covered Veranda and Roof Garden

**Underground Parking** 

Communal Areas
Huge Swimming Pool
24hr Concierge services
Private Kids Playground
VIP Restaurant and Bar
Cigar Room (Sky)
Spa

Sauna

Fully equipped gym

**Gated Entrance** 

Security

Elevator

Secure covered parking