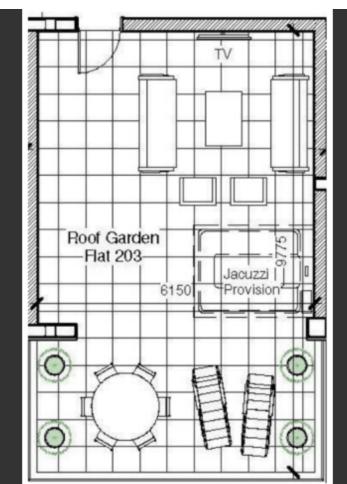

#### **Outdoor Features**

- Barbecue area
- Communal pool
- Roof Garden
- Solar System

Roof Garden!

2nd and 3rd Floor

3 Bedrooms

2 Bathrooms

1 En-suite + 1 Family Bathroom

85m2 of Net Indoor area

87m2 of Covered Veranda and Roof Garden

**Underground Parking** 

Storeroom

VRV A/C

Fine quality materials and finishes

**High Ceiling** 

Fitted Kitchen

Fitted Wardrobes

Open Plan

BBQ area Provisions for Jacuzzi