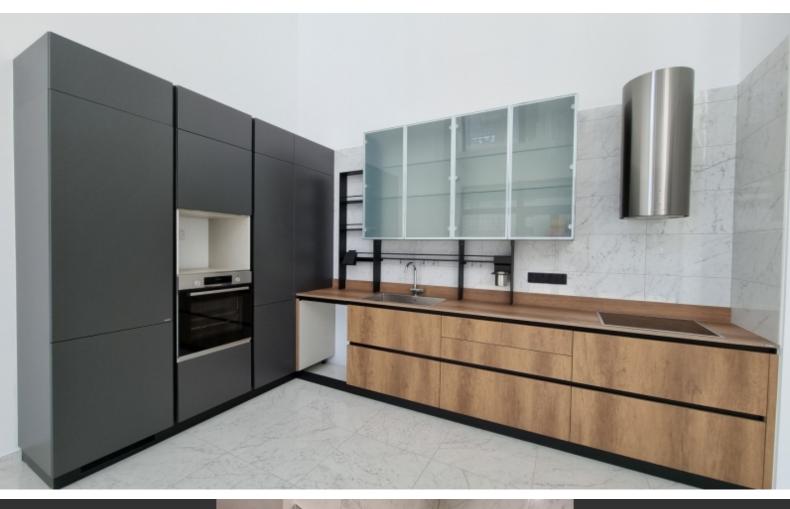

#### **Indoor Features**

- Air Conditioning
- Basement
- Covered Parking
- Fitted Kitchen
- Guest Toilet
- Master Bed
- Open-plan
- Reception
- Security System
- Underground Parking
- Utility Room
- Ventilation System
- Video entrance system
- Water Heater
- EPC Energy Class: Pending

Storeroom

VRV A/C

Fine quality materials and finishes

**High Ceiling** 

Fitted Kitchen

Fitted Wardrobes

Open Plan

BBQ area Provisions for Jacuzzi