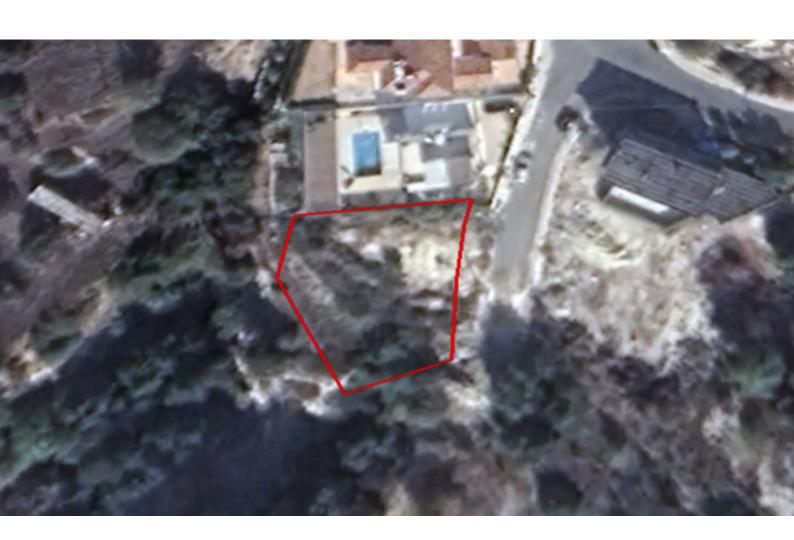

#### **Description**

Residential Plot For Sale in Tsada, Paphos with Sea Views!

Located in a desirable and peaceful area

Just a short drive from the Minthis Golf Resort!

In addition, it has excellent access to the main road leading you to the city center!

Cul-de-sac!

608m2 of plot size

Around 25m of Road Frontage

20% of Building Density,

20% of Site Coverage

Up to 2 floors and a height of 8.3m

Access to a registered road

All development infrastructures are in place