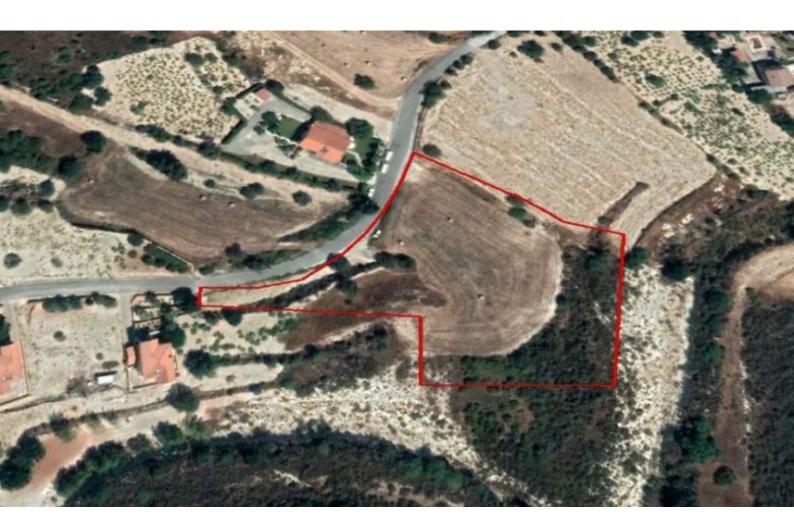

## **Key Facts**

- Residential Land
- 5,900 m<sup>2</sup> Land Size
- 30% Building Density
- Site Coverage: 20%
- Floors: 2
- Height: 8.3m
- Title Deed: Available

## Description

Residential Land Parcel For Sale in Agios Amvrosios, Limassol! Located in a peaceful and traditional village Just a short distance from the village center! 5,900m2 of Land size Around 93m of Road Frontage 30% of Building Density 20% of Site Coverage Up to 2 floors and a height of 8.3m Access to a registered road All development infrastructures are in place This large plot is suitable for residential development!