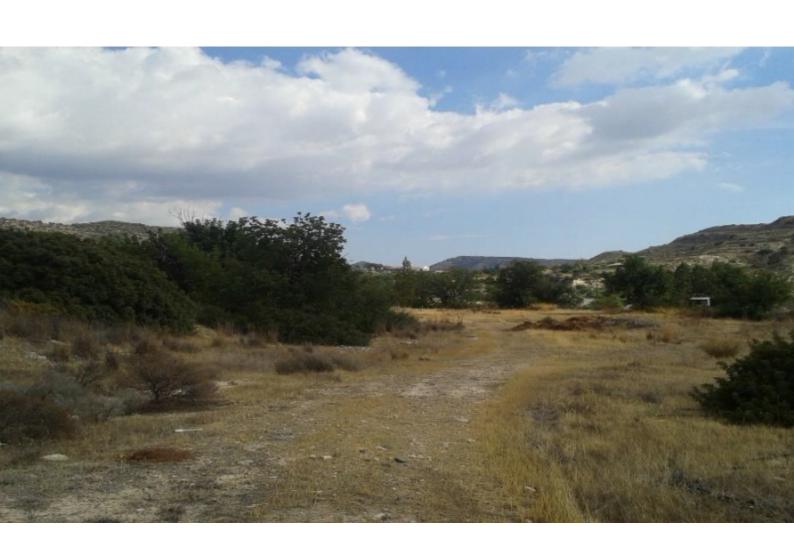

### **Description**

Massive Agriculture land parcel for sale in Paramytha Limassol 7,000m2 of land size
It can have a house of up to 240m2 covered area
Flat Surface
Next to the land, there is a residence with all infrastructures in place
Abuts a registered road
Contact us for full information and for a private viewing