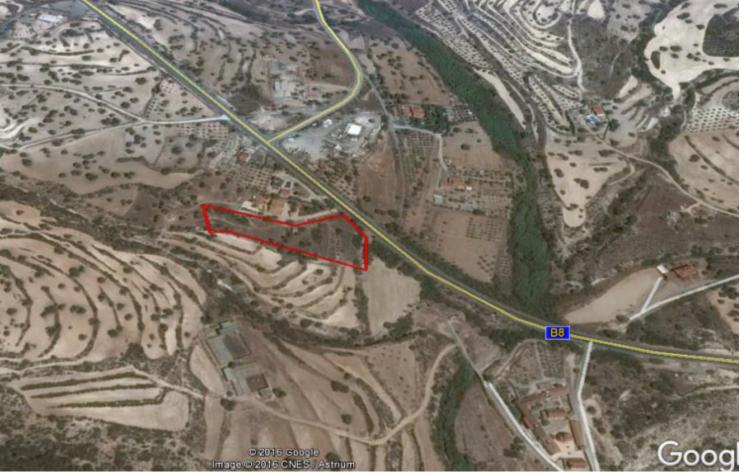

# **Agricultural Land 7,000 SQM For Sale**

## €450,000 Negotiable

Paramytha, Limassol

#### **Key Facts**

• Agricultural Land

• 7,000 m<sup>2</sup> Land Size

• 10% Building Density

• Site Coverage: 10%

• Floors: 2

• Title Deed: Available

ID: 22250

### **Description**

Massive Agriculture land parcel for sale in Paramytha Limassol 7,000m2 of land size
It can have a house of up to 240m2 covered area
Flat Surface
Next to the land, there is a residence with all infrastructures in place
Abuts a registered road
Contact us for full information and for a private viewing