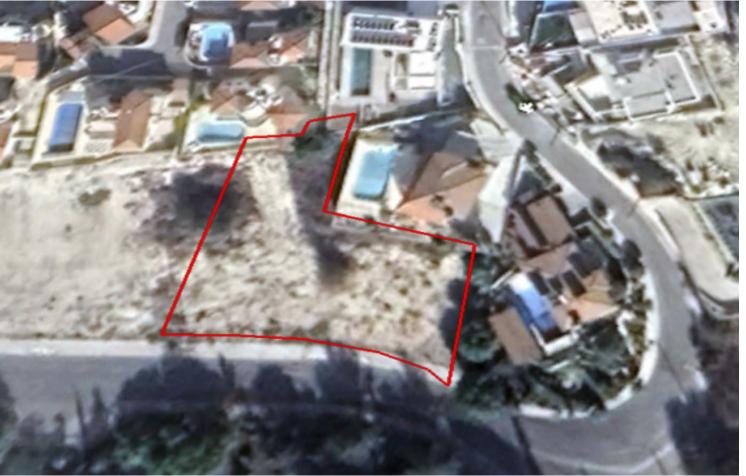

### **Key Facts**

• Residential Land

• 1,097 m<sup>2</sup> Land Size

• 20% Building Density

• Site Coverage: 20%

Floors: 2Height: 8m

• Title Deed: Available

ID: 22284

1,097m2 of Plot size

Around 40m of Road Frontage

20% of Building Density

20% of Site Coverage

Up to 2 floors and a height of 8.3m

Access to a registered road

All development infrastructures are in place

This plot is suitable for developing your family home!