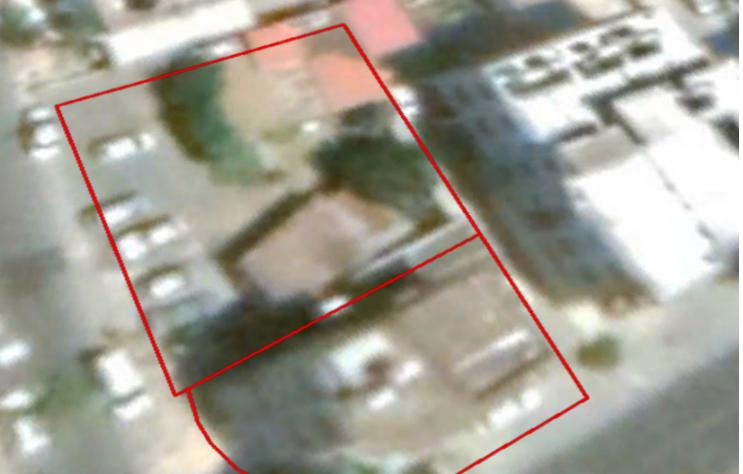

#### **Description**

Two Land Parcels (Adjoined) sold as one piece of land near Limassol Marina and Blue Marine Towers!

Total 643m2 of Plot Size

433m2 (Residential) & 210m2 (Commercial Zone)

NO VAT!

Large Road Frontage of circa 55 meters!

The Residential Zone offers a Building Density of 140%, Site Coverage 50%, Up to 4 floors & up to 17meters height

The Commercial Zone offers a Building Density of 160%, Site Coverage of 50%, Up to 5 floors & up to 20.5 meters height

There is an ability to use the full size of these two plots of 642m2 of either: full residential zone, full commercial zone or either for mixed-use!

Contact us for full information and for a private viewing