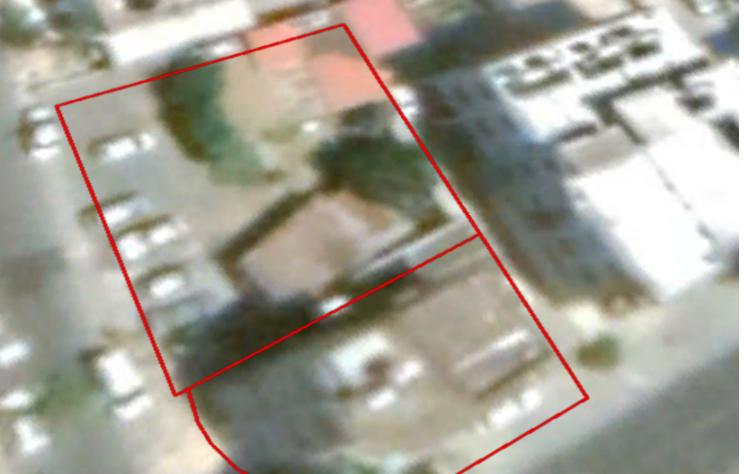

## **Description**

Two Land Parcels (Adjoined) sold as one piece of land near Limassol Marina and Blue Marine Towers!

Total 643m2 of Plot Size

433m2 (Residential) & 210m2 (Commercial Zone)

NO VAT!

Large Road Frontage of circa 55 meters!

The Residential Zone offers a Building Density of 140%, Site Coverage 50%, Up to 4 floors & up to 17meters height

The Commercial Zone offers a Building Density of 160%, Site Coverage of 50%, Up to 5 floors & up to 20.5 meters height

There is an ability to use the full size of these two plots of 642m2 of either: full residential zone, full commercial zone or either for mixed-use!

Contact us for full information and for a private viewing