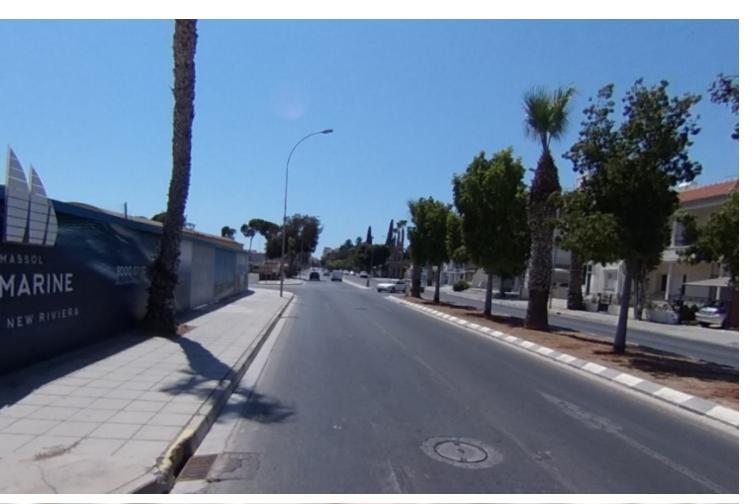

## **Commercial Land 643 SQM For Sale**

€1,600,000

Franklin Roosevelt Avenue, Limassol

## **Description**

Two Land Parcels (Adjoined) sold as one piece of land near Limassol Marina and Blue Marine Towers!

Total 643m2 of Plot Size

433m2 (Residential) & 210m2 (Commercial Zone)

NO VAT!

Large Road Frontage of circa 55 meters!