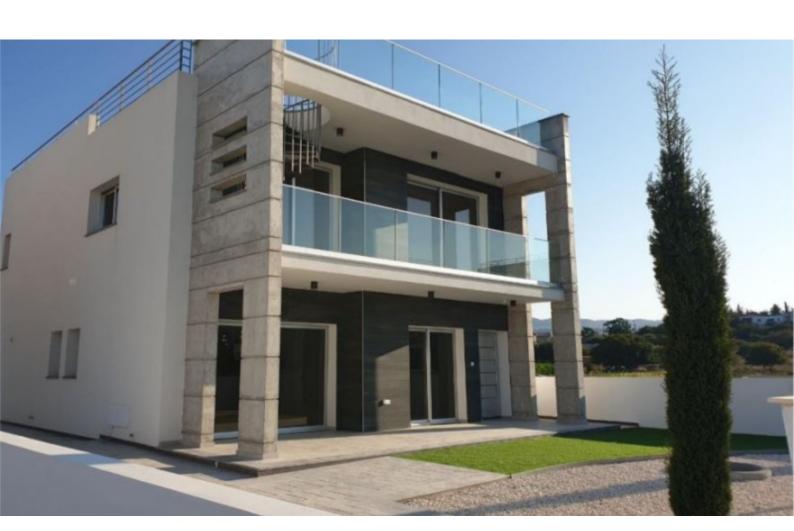

### **Description**

Investment Opportunity to buy 5 luxurious villas located in the Emba area, Paphos.

Situated in a perfect location - Peaceful residential area

Near to all the necessary amenities

Gated community access

208sm2 Net Leaving area

275m2 - 350m2 plot sizes

3 or 4 bedroom Detached villas

3 bathrooms

Spacious Leaving area - Spacious bedrooms

Marble kitchens & Floorings - Laminate islands

Bathrooms finished with high-quality marble tiles, suspended ceilings, and high-quality vanity units, sanitary ware, accessories, and mixers.

Energy-saving features offering maximum thermal insulation and soundproofing

Double glazing

Solar system

Water pressure system

Fully tiled roof garden, with provision for tv, water & electricity

BBQ area

Fully furnished