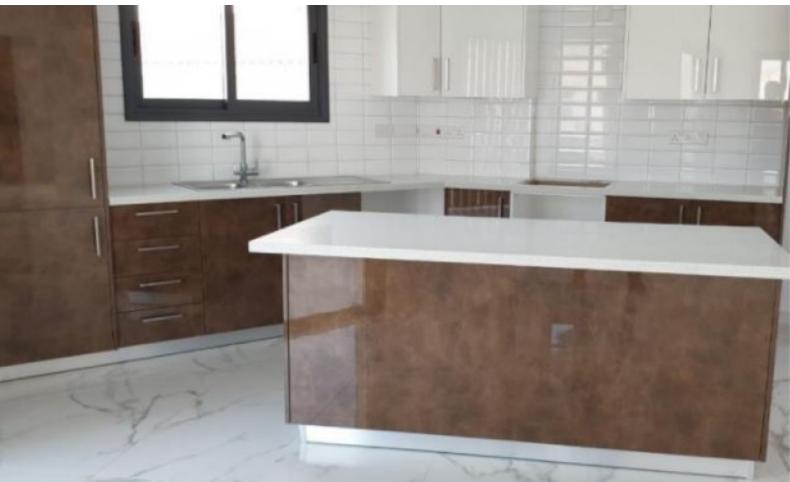

208sm2 Net Leaving area

275m2 - 350m2 plot sizes

3 or 4 bedroom Detached villas

3 bathrooms

Spacious Leaving area - Spacious bedrooms

Marble kitchens & Floorings - Laminate islands

Bathrooms finished with high-quality marble tiles, suspended ceilings, and high-quality vanity units, sanitary ware, accessories, and mixers.