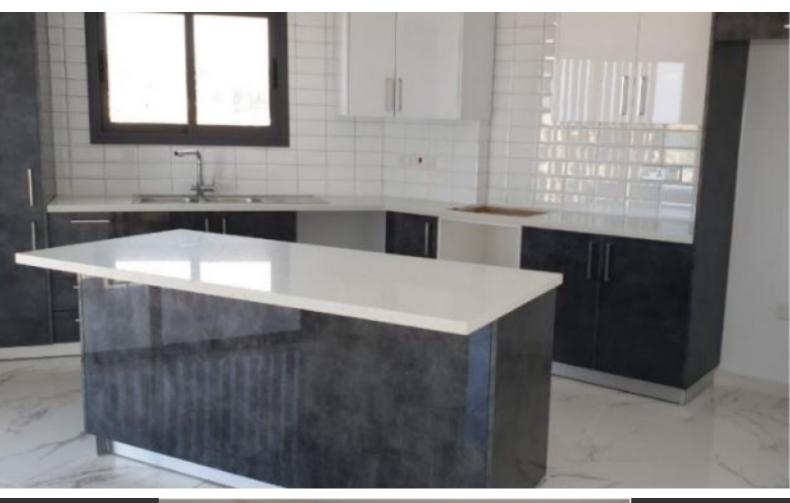

208sm2 Net Leaving area

275m2 - 350m2 plot sizes

3 or 4 bedroom Detached villas

3 bathrooms

Spacious Leaving area - Spacious bedrooms

Marble kitchens & Floorings - Laminate islands

Bathrooms finished with high-quality marble tiles, suspended ceilings, and high-quality vanity units, sanitary ware, accessories, and mixers.