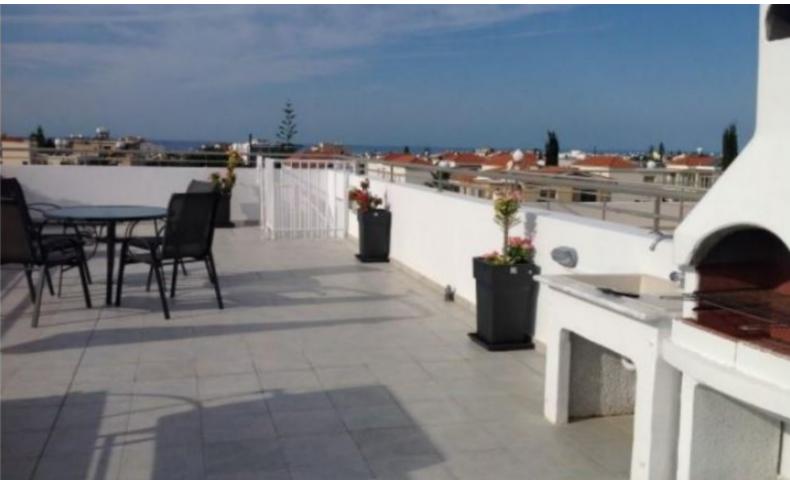

#### **Outdoor Features**

- Barbecue area
- Landscape Garden
- On Street Parking
- Private pool
- Single Garage
- Solar System
- Uncovered Parking

Energy-saving features offering maximum thermal insulation and soundproofing

Double glazing

Solar system

Water pressure system

Fully tiled roof garden, with provision for tv, water & electricity

BBQ area

Fully furnished