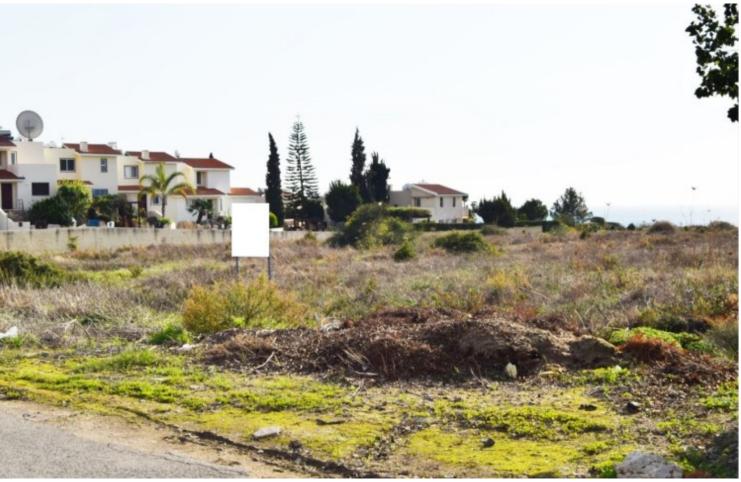

#### **Description**

**Exclusive Property!** 

A Beach Front Residential Land For Sale in Coral Bay!

Amazing stunning sea views of the Coral Bay coastal area!

Size of 4,289m2 of net land size area! (After accounting the deduction of the Green area!!)

Circa 30meters of Beach Frontage!

It has all development infrastructures (such as access to road, electricity water, telecommunications)

For Hotel Development, the Building Density is 45%, Site Coverage of 20%, Up to 2-3 floors