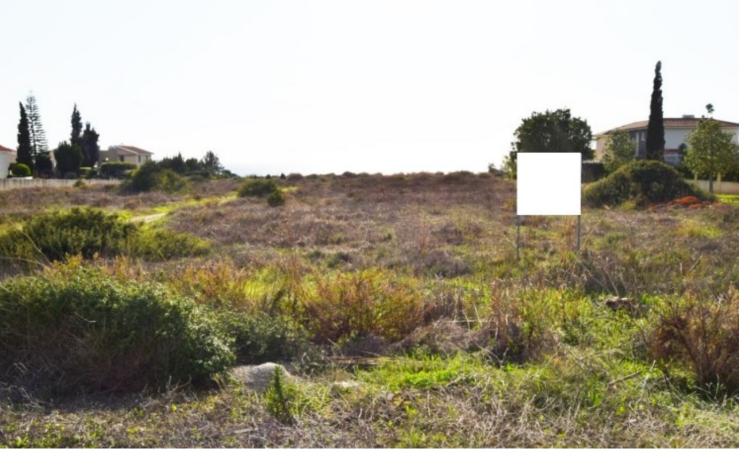

#### **Description**

**Exclusive Property!** 

A Beach Front Residential Land For Sale in Coral Bay!

Amazing stunning sea views of the Coral Bay coastal area!

Size of 4,289m2 of net land size area! (After accounting the deduction of the Green area!!)

Circa 30meters of Beach Frontage!

It has all development infrastructures (such as access to road, electricity water, telecommunications)

For Hotel Development, the Building Density is 45%, Site Coverage of 20%, Up to 2-3 floors