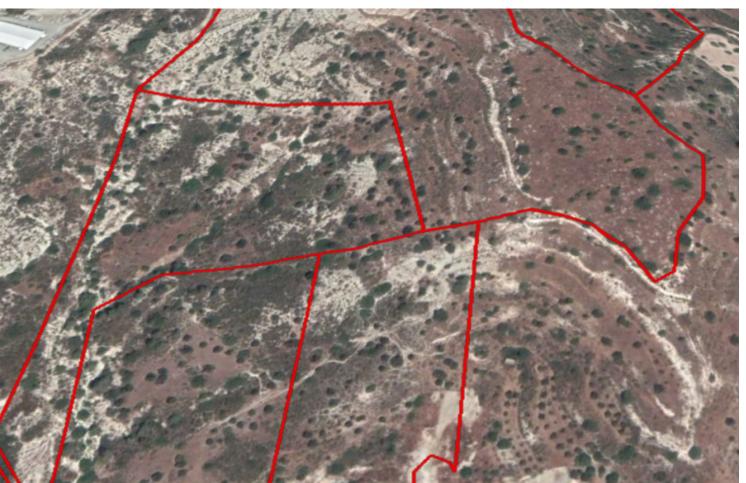

#### **Description**

Zyprus Exclusive Property!

4 Huge Connected Land Parcels sold as one in the Industrial area of Mongarouli, Limassol

The total combine land size of these parcels is 118,000m2!

Situated at a dead-end road

Access to a registered road

All development infrastructures are in place!

Easy access to Highway!

The 1st Parcel with access to the road has a size of 15,671m2 & it s on the Industrial Zone with Building Density of 90%, Site Coverage of 50% and Up to 2 floors

The 2nd Parcel of a size of 33,649m2 also has access to the Industrial Zone with Building Density of 90%, Site Coverage of 50% and Up to 2 Floors

The 3rd Parcel of a size of 54,656m2 at a ratio of around 40% is on the Industria Zone while the remaining circa 60% is on an agricultural/protection zone

The 4th Parcel of a size of 14,047m2 is on the agricultural zone with a Building density of 10%, Site Coverage of 10% & Up to 2 floors

This property is a perfect Land for Special and Industrial oriented Projects!