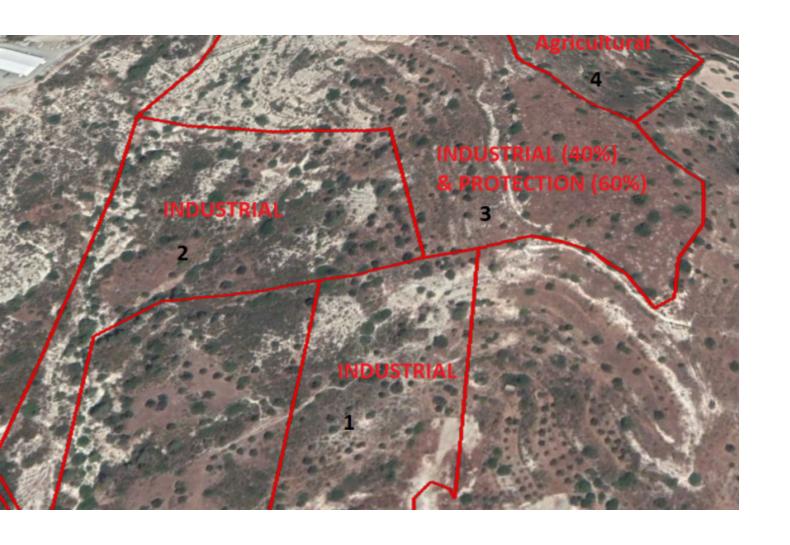

Access to a registered road

All development infrastructures are in place!

Easy access to Highway!

The 1st Parcel with access to the road has a size of 15,671m2 & it s on the Industrial Zone with Building Density of 90%, Site Coverage of 50% and Up to 2 floors

The 2nd Parcel of a size of 33,649m2 also has access to the Industrial Zone with Building Density of 90%, Site Coverage of 50% and Up to 2 Floors

The 3rd Parcel of a size of 54,656m2 at a ratio of around 40% is on the Industria Zone while the remaining circa 60% is on an agricultural/protection zone

The 4th Parcel of a size of 14,047m2 is on the agricultural zone with a Building density of 10%, Site Coverage of 10% & Up to 2 floors

This property is a perfect Land for Special and Industrial oriented Projects!