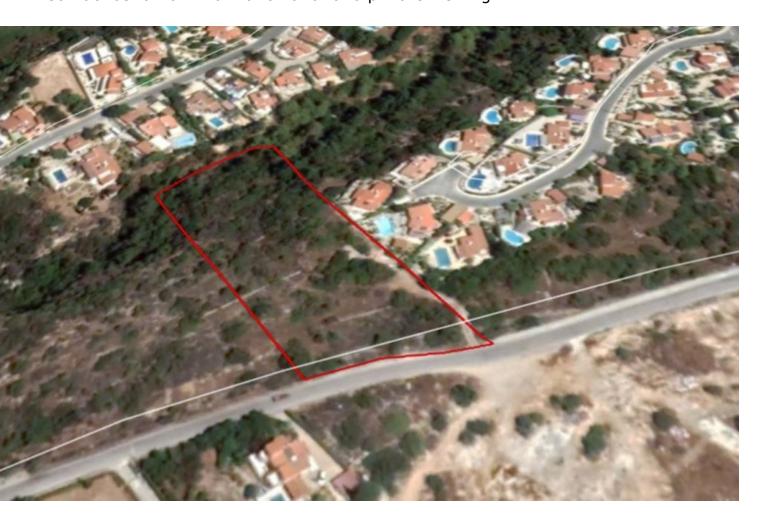

### **Key Facts**

• Residential Land

• 6,987 m<sup>2</sup> Land Size

• 30% Building Density

• Site Coverage: 25%

• Floors: 2

• Height: 10m

• Title Deed: Available

### **Description**

Large Residential Land For Sale in Tala, Paphos 6,987m2 of Land Size!
Large Road Frontage of around 60m!
30% Building Density
25% Site Coverage
Up to 2 Floors and Up to 10 meters Height
The surface of the land is sloppy
The Land can be divided into 6 large plots!
An Ideal Choice for Investors and Developers!
Contact us for full information and for a private viewing!