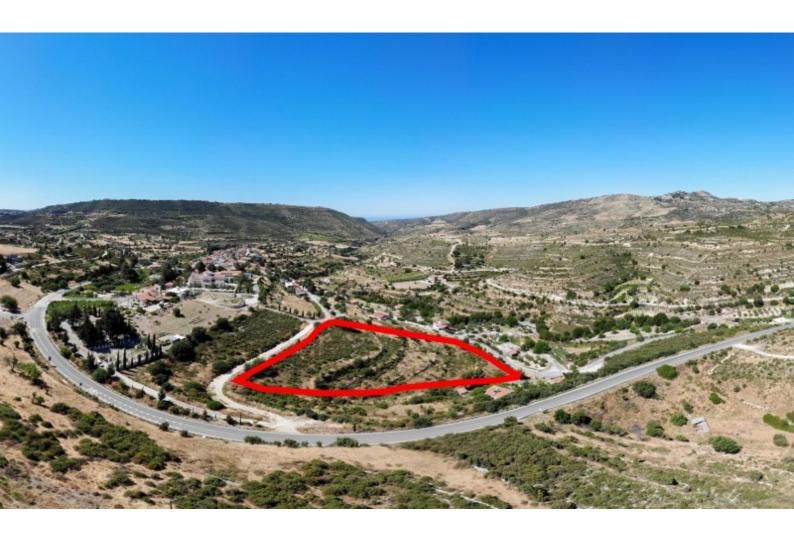

# **Residential Land 8,720 SQM For Sale**

## Description

Zyprus Exclusive Residential Land Parcel For Sale in Agios Amvrosios, Limassol Land size of circa 8,720m2 Around 200 meters of road frontage! All Development Infrustructures are nearby 30% Building Density 20% Site Coverage Up to 2 Floors Up to 8.3m height!