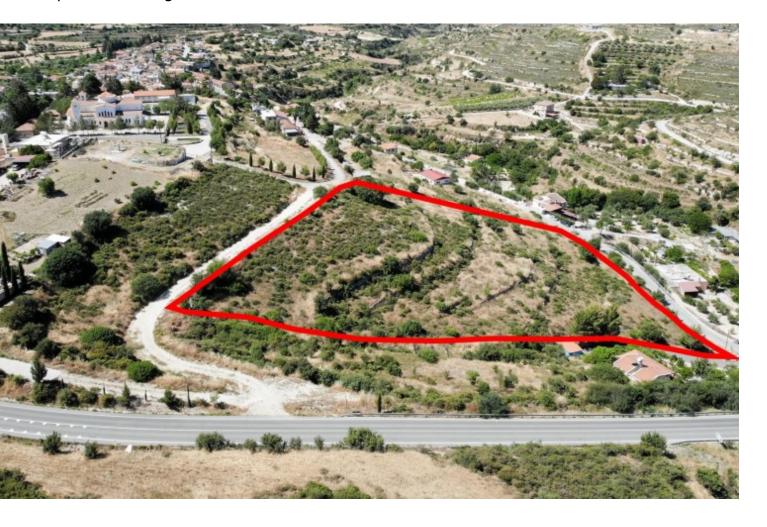

# **Residential Land 8,720 SQM For Sale**

## Description

Zyprus Exclusive Residential Land Parcel For Sale in Agios Amvrosios, Limassol Land size of circa 8,720m2 Around 200 meters of road frontage! All Development Infrustructures are nearby 30% Building Density 20% Site Coverage Up to 2 Floors Up to 8.3m height!