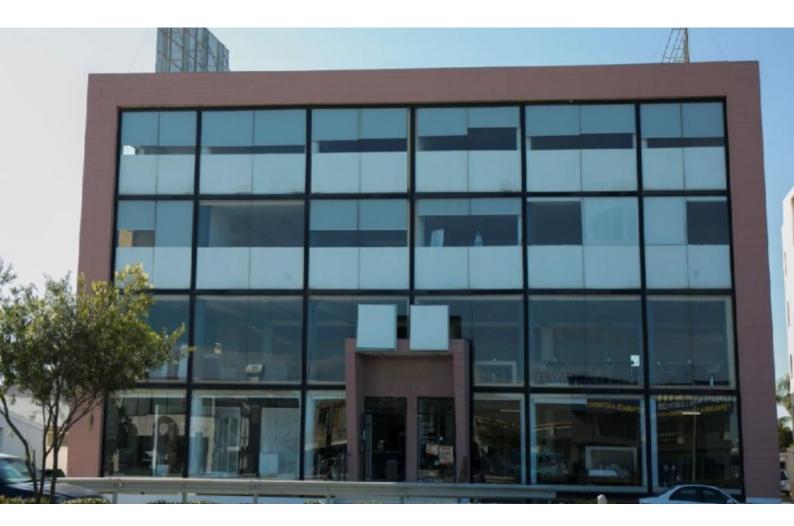

# Commercial Building 1,100 SQM For Sale

## Description

Large Commercial Building For Sale in Aradippou, Larnaca! Fantastic location, next to one of the busiest commercial roads in Larnaca It boasts excellent access to the city center and the highway 1,100m2 of Covered area 200m2 of Mezzanine 3,330m2 of Plot size Uncovered Parking

Ground Floor Showroom Currently rented for 2,000 Euros per month 400m2 of Covered area 200m2 of Mezzanine 700m2 of Basement area

1st and 2nd Floor Vacant 700m2 of Covered area A/C Open Plan W/C Kitchenette Elevator