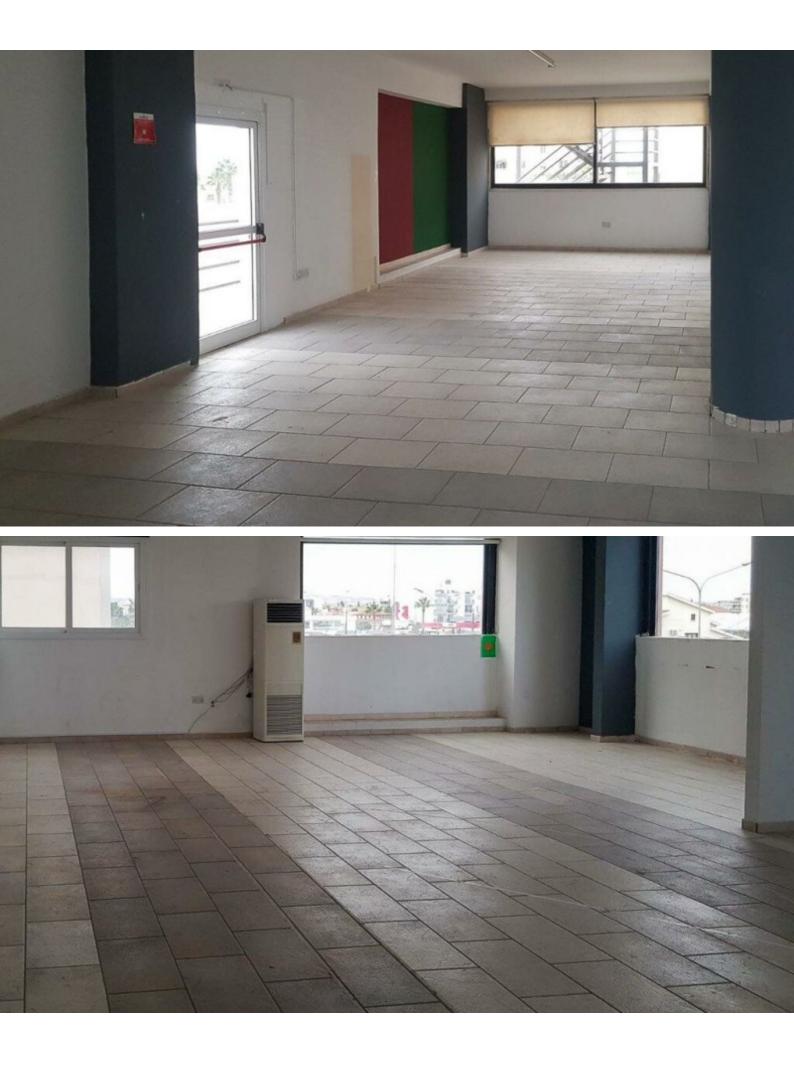

Ground Floor Showroom Currently rented for 2,000 Euros per month 400m2 of Covered area 200m2 of Mezzanine 700m2 of Basement area

1st and 2nd Floor Vacant 700m2 of Covered area A/C Open Plan W/C Kitchenette Elevator

## **Outdoor Features**

- On Street Parking
- Uncovered Parking

This commercial building is a captivating investment opportunity! It has great potential to generate a yield of over 5%

Contact us for full information and for a private viewing