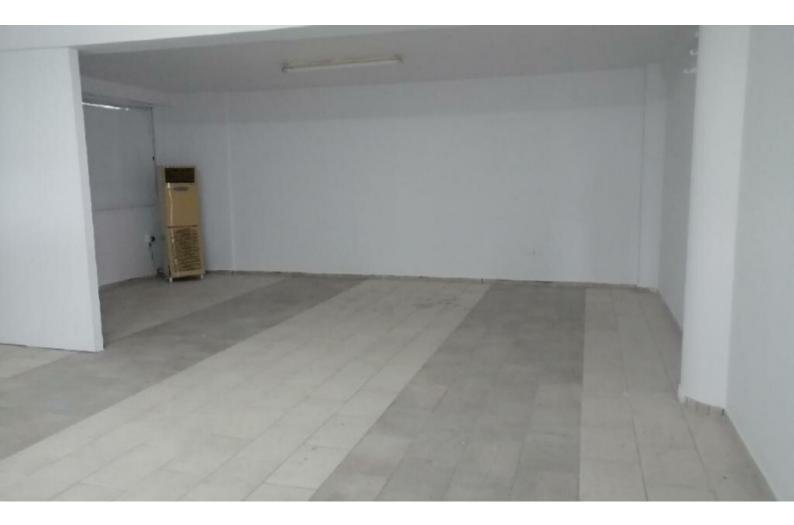

## Description

Large Commercial Building For Sale in Aradippou, Larnaca! Fantastic location, next to one of the busiest commercial roads in Larnaca It boasts excellent access to the city center and the highway 1,100m2 of Covered area 200m2 of Mezzanine 3,330m2 of Plot size Uncovered Parking

Ground Floor Showroom Currently rented for 2,000 Euros per month 400m2 of Covered area 200m2 of Mezzanine 700m2 of Basement area

1st and 2nd Floor Vacant 700m2 of Covered area A/C Open Plan W/C Kitchenette Elevator

## **Outdoor Features**

- On Street Parking
- Uncovered Parking

This commercial building is a captivating investment opportunity! It has great potential to generate a yield of over 5%

Contact us for full information and for a private viewing