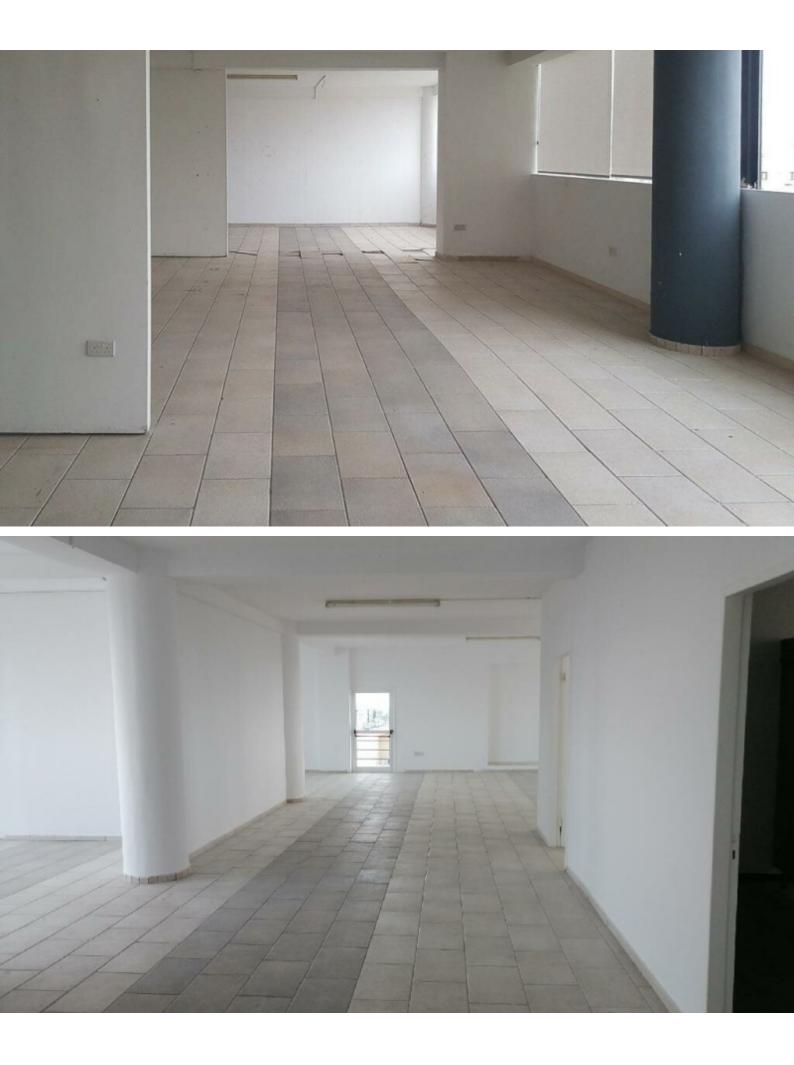

## Description

Large Commercial Building For Sale in Aradippou, Larnaca! Fantastic location, next to one of the busiest commercial roads in Larnaca It boasts excellent access to the city center and the highway 1,100m2 of Covered area 200m2 of Mezzanine 3,330m2 of Plot size Uncovered Parking

Ground Floor Showroom Currently rented for 2,000 Euros per month 400m2 of Covered area 200m2 of Mezzanine 700m2 of Basement area

1st and 2nd Floor Vacant 700m2 of Covered area A/C Open Plan W/C Kitchenette Elevator

## **Outdoor Features**

- On Street Parking
- Uncovered Parking

This commercial building is a captivating investment opportunity! It has great potential to generate a yield of over 5%

Contact us for full information and for a private viewing