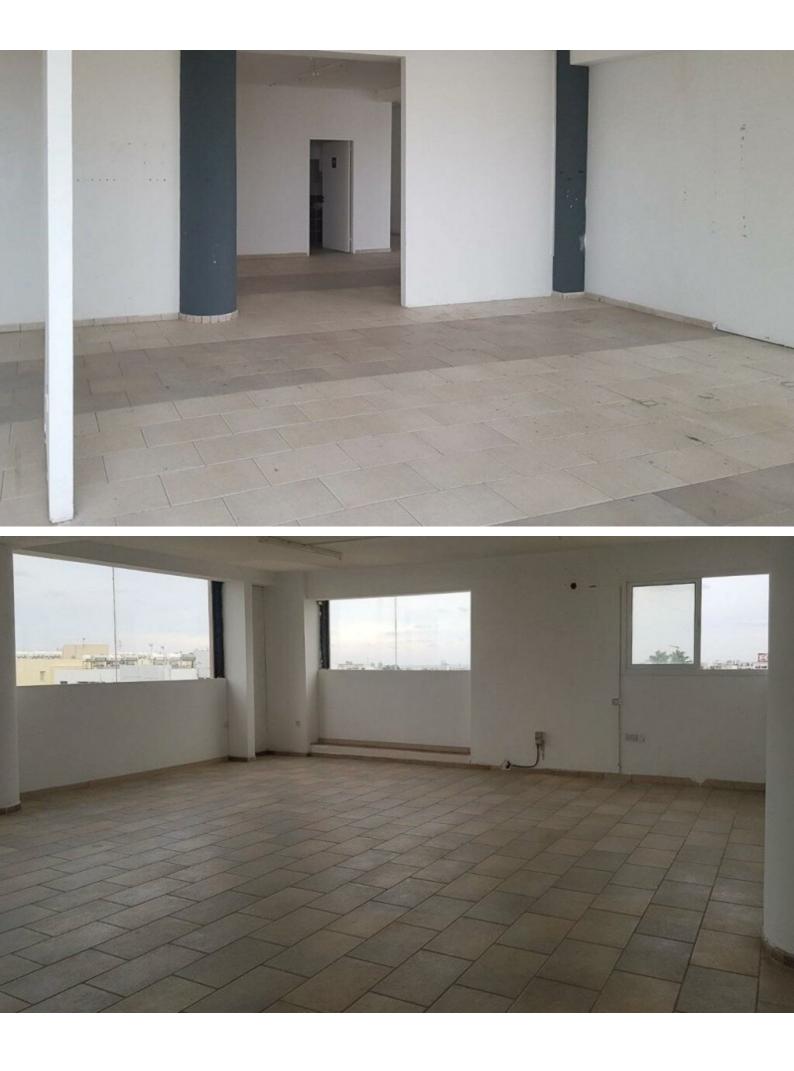

Ground Floor Showroom Currently rented for 2,000 Euros per month 400m2 of Covered area 200m2 of Mezzanine 700m2 of Basement area

1st and 2nd Floor Vacant 700m2 of Covered area A/C Open Plan W/C Kitchenette Elevator

## **Outdoor Features**

- On Street Parking
- Uncovered Parking

This commercial building is a captivating investment opportunity! It has great potential to generate a yield of over 5%

Contact us for full information and for a private viewing