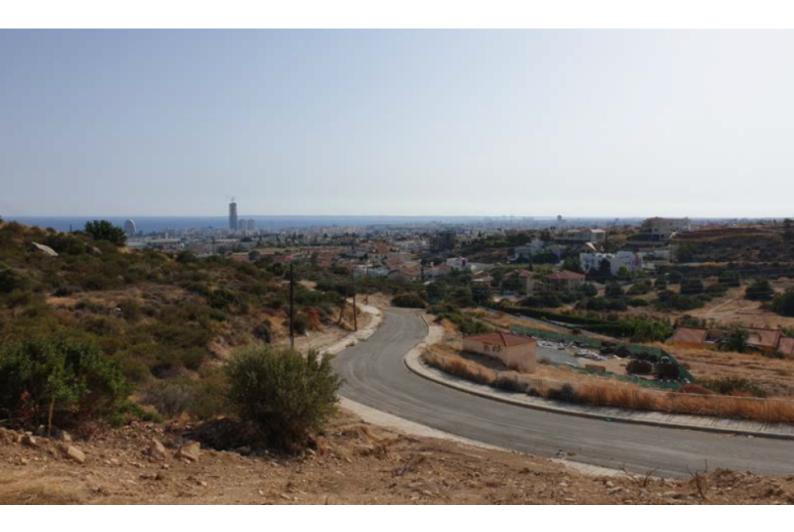

# Description

Residential Plot For Sale in Paniotis, Germasogeia, Limassol with Sea Views! Located in one of the most prestigious and attractive neighborhoods! Just minutes from the highway, private schools, and many amenities! Cul-de-sac! Next to and opposite a public green area! 666m2 of Plot Size 60% Building Density 35% Site Coverage Up to 2 Floors and a height of 10m! Access to a registered road All development infrastructures are in place This plot is excellent for developing your perfect family home!