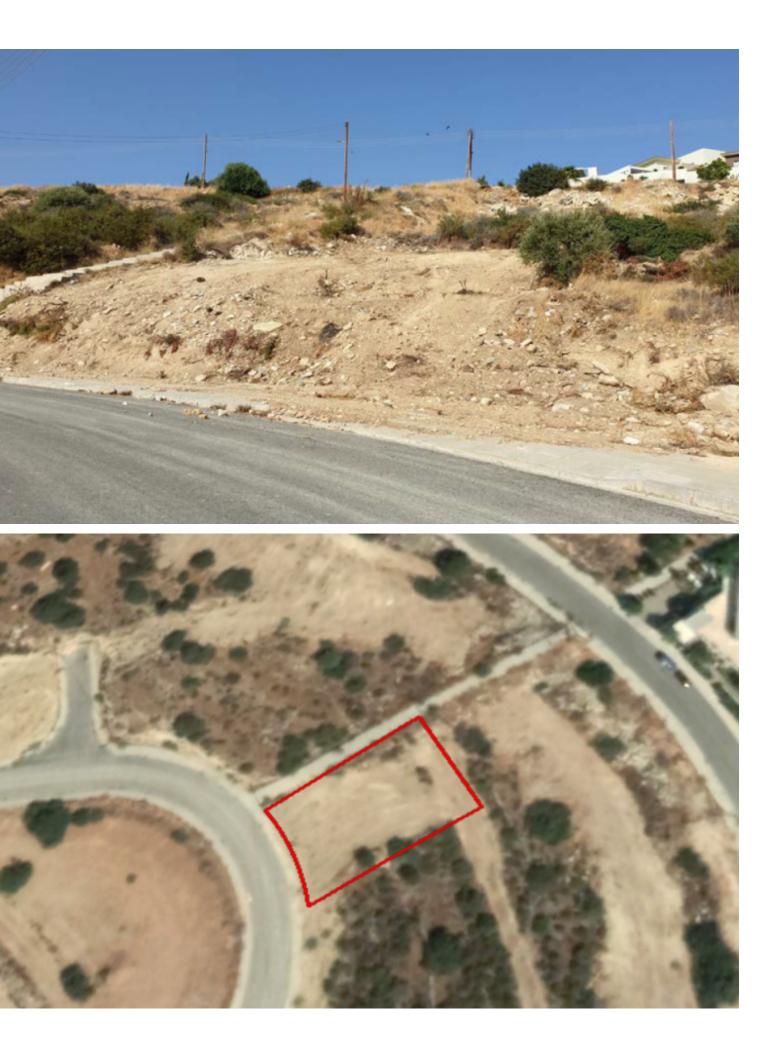

# Description

Residential Plot For Sale in Paniotis, Germasogeia, Limassol with Sea Views! Located in one of the most prestigious and attractive neighborhoods! Just minutes from the highway, private schools, and many amenities! Cul-de-sac! Next to and opposite a public green area! 666m2 of Plot Size 60% Building Density 35% Site Coverage Up to 2 Floors and a height of 10m! Access to a registered road All development infrastructures are in place This plot is excellent for developing your perfect family home!