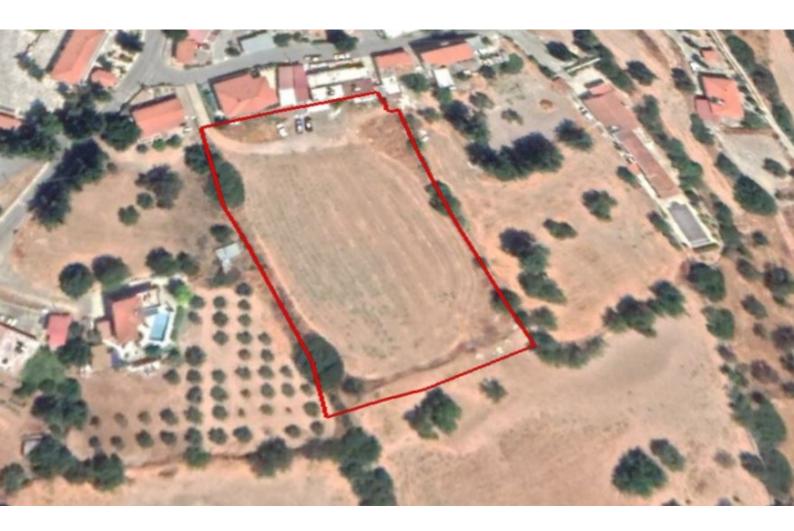

## Description

Large Residential Land Parcel for Sale in Prastio, Limassol

5,520m2 of Land Size

Access to Registered Road!

Circa 2,000m2 of the Land is subject to 90% Building Density, 50% Site Coverage, and Up to 2 floors

Around 3,500m2 of the Land is subject to 60% Building Density, 35% Site Coverage, and Up to 2 floors

All the Development Infrastructures are in Place!

Ideal for the development of a residential project or for the development of a large Villa!