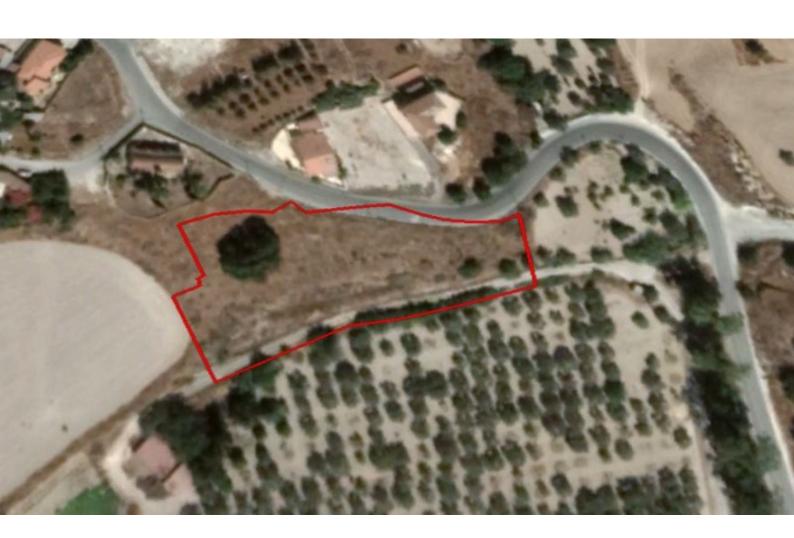

# Residential Land 3,810 SQM For Sale

### **Key Facts**

• Residential Land

• 3,810 m<sup>2</sup> Land Size

• 120% Building Density

• Site Coverage: 70%

Floors: 3Height: 11m

• Title Deed: Available

ID: 22897

### **Description**

Residential Land Parcel For Sale in Alethrico, Larnaca
3,810m2 of Land Size
Large Road Frontage of 72m!
120% of Building Density
70% of Site Coverage
Up to 3 Floors and 11 meters height
Access to a Registered Road
All development infrastructures are in place!
This Land Parcel is ideal for the development of a large residential project!
Contact us for more information and for a private viewing!
\*Price is Negotiable\*