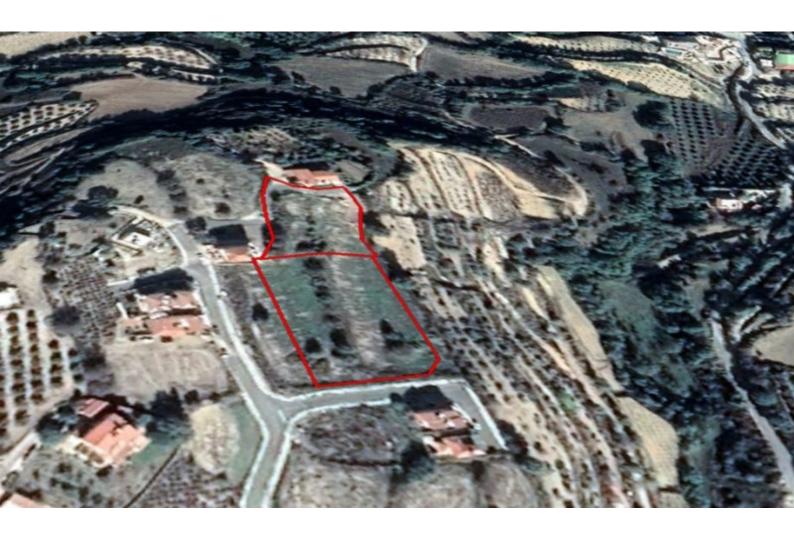

## Description

Large Residential Land Parcel for sale in Tsada, Paphos 6,015 of Land Size 60% of Building Density 35% of Site Coverage Up to 2 Floors and 8 meters Height Around 50 meters of Road Frontage! Access to a Registered Road! All Development Infrastructures are in Place! Peaceful Location, Dead - End Road! This Land is excellent for the development of a large residential project! Contact us for full information and for a private viewing!