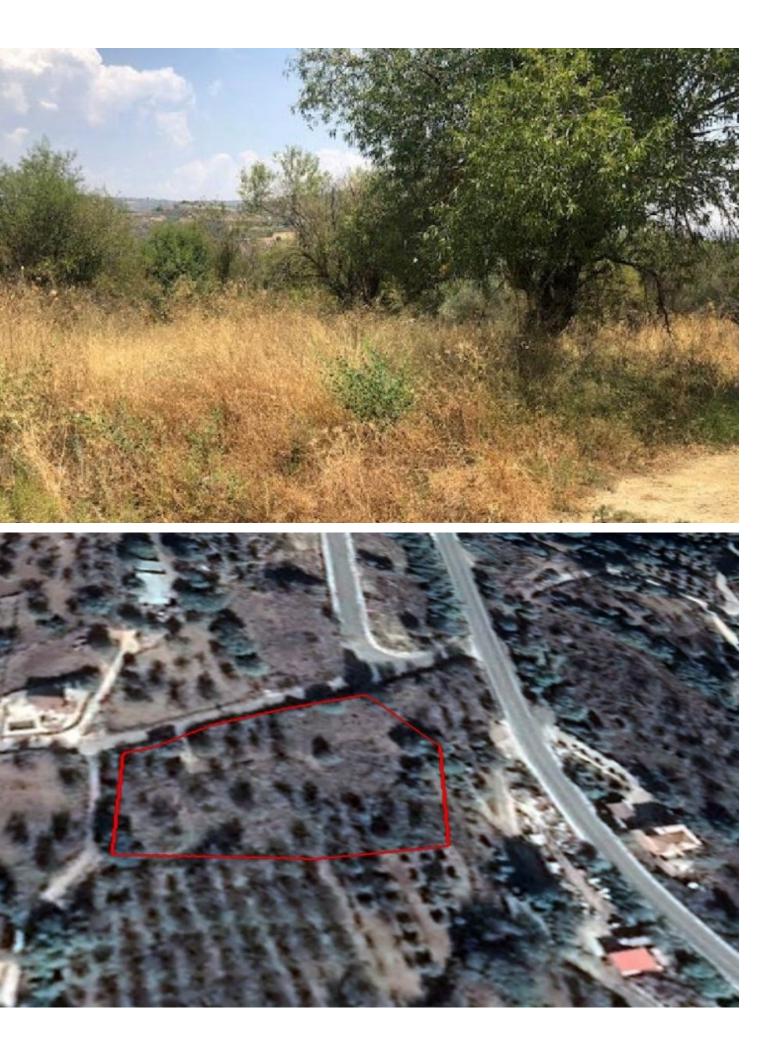

# **Residential Land 5,686 SQM For Sale**

# **Key Facts**

- Residential Land
- 5,686 m<sup>2</sup> Land Size
- 90% Building Density
- Site Coverage: 50%
- Floors: 2
- Height: 8m
- Title Deed: Available

# Description

Large Residential Land Parcel For Sale in Giolou, Paphos! Located in a peaceful and attractive village Excellent access to the Giolou - Polis Chrysochous connecting road! 5,686m2 of Land Size Around 110m of Road Frontage 90% of Building Density 50% of Site Coverage Up to 2 Floors and a height of 8.3m Access to a registered road All development infrastructures are nearby This land parcel is ideal for the division of plots or for a large residential project! It is also perfect for the development of a large villa!