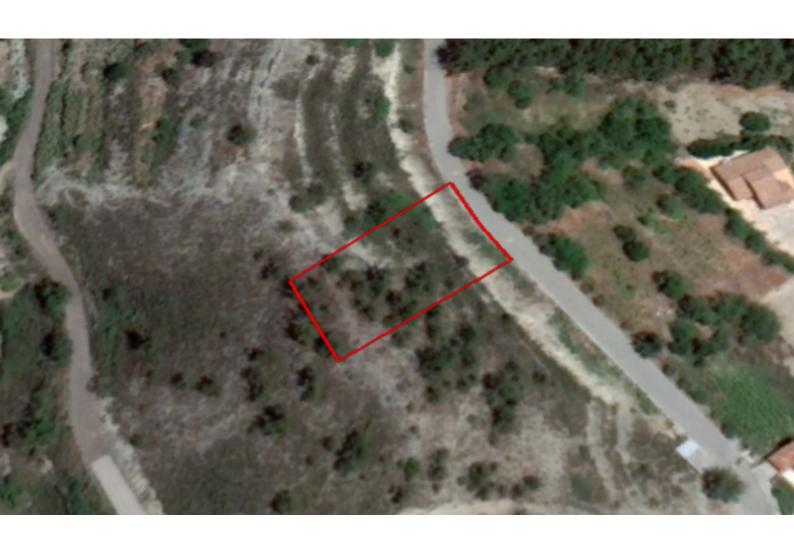

#### **Key Facts**

• Residential Land

• 1,100 m<sup>2</sup> Land Size

• 30% Building Density

• Site Coverage: 25%

• Floors: 2

• Height: 8.3m

• Title Deed: Available

### **Description**

Large Residential Plot For Sale in Agros, Limassol!
Situated in a quiet picturesque village
With access to necessary amenities
1,100m2 of Plot size
Road frontage of around 27m
30% of Building Density
25% of Site Coverage
Up to 2 floors and a height of 8.3m
Access to a registered road
All development infrastructures are in place
This plot is ideal for the development of a lovely village home