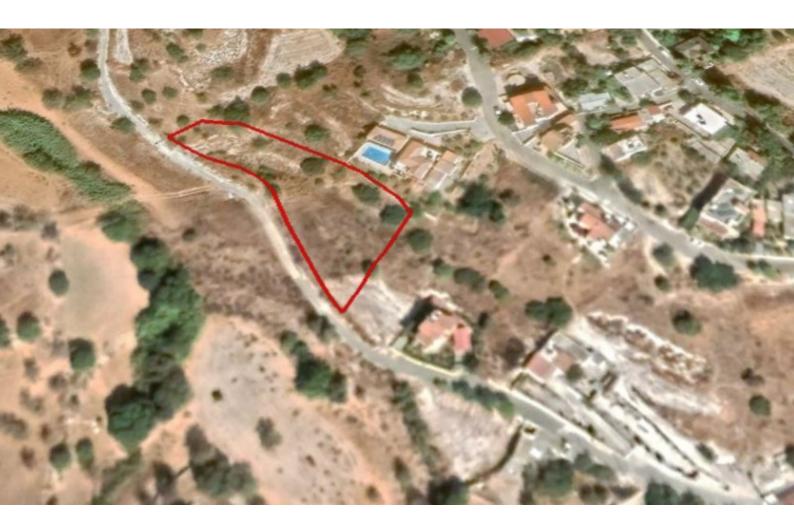

# **Residential Land 2,676 SQM For Sale**

# **Key Facts**

- Residential Land
- 2,676 m<sup>2</sup> Land Size
- 90% Building Density
- Site Coverage: 50%
- Floors: 2
- Height: 8m
- Title Deed: Available

# Description

Residential Land Parcel For Sale in Tremithousa, Paphos 2,676m2 of Land Size 90% of Building Density 50% of Site Coverage Up to 2 Floors and 8meters Height! Around 105 meters of Road Frontage! Access to a Registered dirt Road! All Development Infrastructures are in place! This Land Parcel is ideal for the development of a large Home! Contact us for full information and for a private viewing!