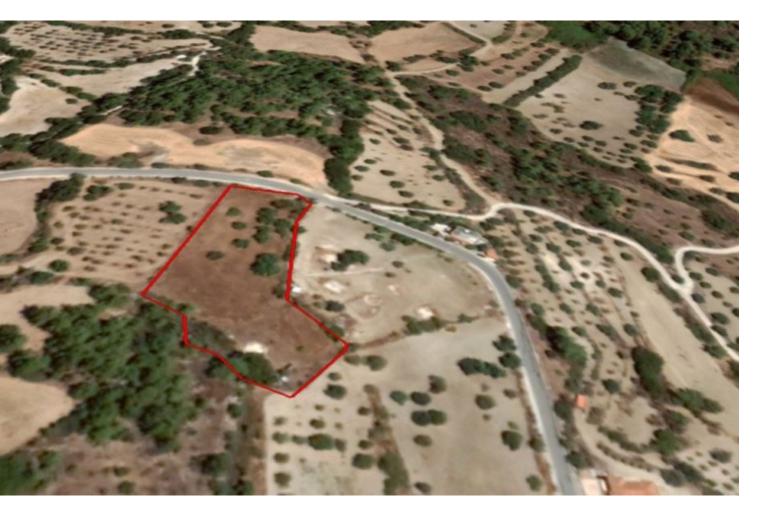

# **Residential Land 6,355 SQM For Sale**

## Description

Large Residential Land Parcel For Sale in Lysos, Paphos 6,355m2 of Land Size 10% of Building Density 10% of Site Coverage Up to 2 Floors and 8 meters Height! Around 40 meters of Road Frontage! Flat Surface! Access to a Registered Road! All development infrastructures are nearby! This Land Parcel is excellent for the development of a large Home! Contact us for full information and for a private viewing!