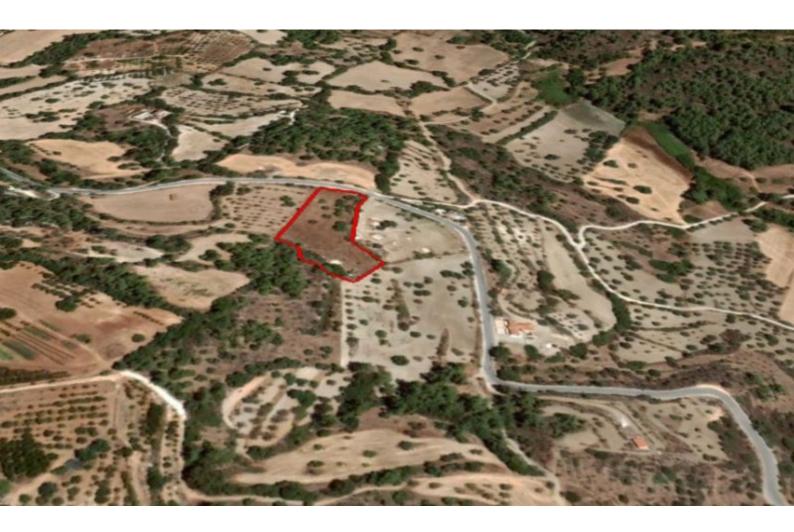

# **Residential Land 6,355 SQM For Sale**

## Description

Large Residential Land Parcel For Sale in Lysos, Paphos 6,355m2 of Land Size 10% of Building Density 10% of Site Coverage Up to 2 Floors and 8 meters Height! Around 40 meters of Road Frontage! Flat Surface! Access to a Registered Road! All development infrastructures are nearby! This Land Parcel is excellent for the development of a large Home! Contact us for full information and for a private viewing!