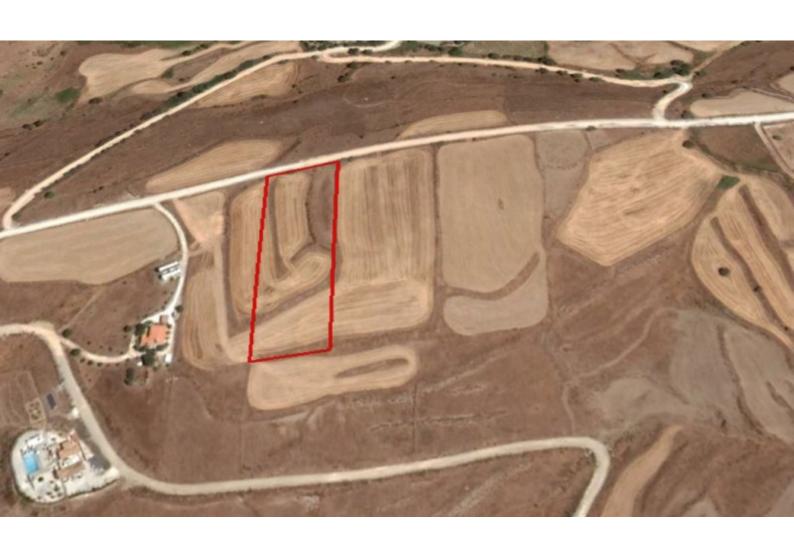

# Residential Land 7,000 SQM For Sale

#### **Key Facts**

• Residential Land

• 7,000 m<sup>2</sup> Land Size

• 30% Building Density

• Site Coverage: 20%

Floors: 2Height: 7m

• Title Deed: Available

ID: 23042

### **Description**

Large Residential Land Parcel For Sale in Pano Arodes, Paphos 7,000m2 of Land Size!
30% of Building Density
20% of Site Coverage
Up to 2 Floors and 7 meters Height!
Around 50 meters of Road Frontage!
Access to a Registered Road!
All Development Infrastructures are nearby!
This Land Parcel is ideal for the development of a large Home!
Contact us for full information and for a private viewing!