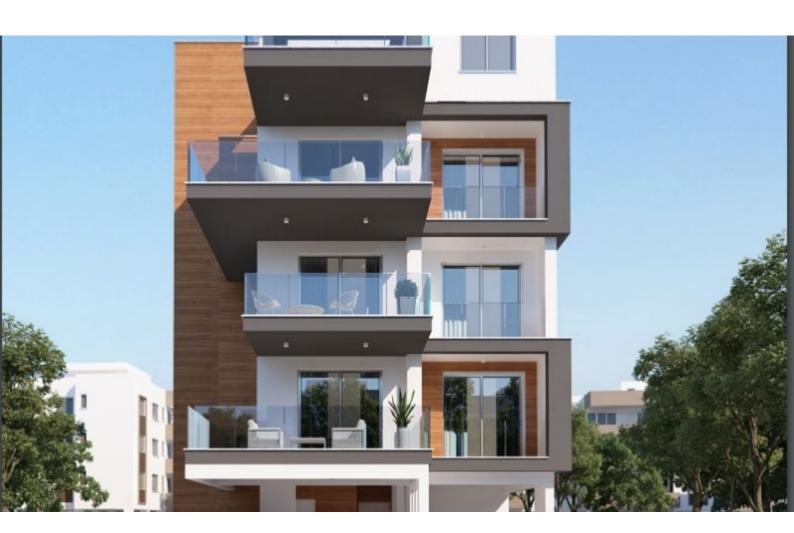

### **Description**

Brand New Spacious 2 Bedroom Entire Floor Penthouse For Sale in Anthoupoli, Kato Polemidia, Limassol

Located in a desirable and peaceful family-friendly area Just a few minutes from the city center and the highway!

Cul-de-sac!

Entire 4th Floor!

2 Bedrooms

2 Bathrooms

1 En-suite + 1 Family Bathroom

100m2 of Net Indoor Area

21m2 of Covered Verandas

41m2 of Uncovered Verandas

Covered Parking

Provisions for A/C

Spacious open plan

Fitted Kitchen

Fitted Wardrobes

All rooms have access to a veranda

BBQ area

Elevator