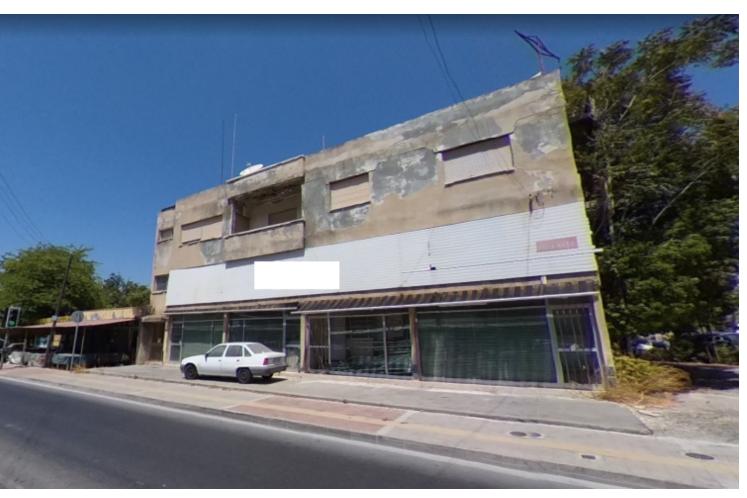

### **Description**

Zyprus Exclusive Listing! Mixed-use Corner Plot For Sale in Limassol City Center! NO VAT! With a total of 120 meters of road frontage!

70% of the plot is Commercial Zone while 30% is Residential Zone Total Plot size of 1,490m2

The Commercial Zone offers 160% Building Density 50% Site Coverage Up to 5 Floors and 20.5 meters in height!

The Residential Zone offers 160% Building Density 50% Site Coverage Up to 4 Floors and 20.5 meters in height!

This plot is perfect for commercial, residential or for mixed-use development! NO VAT!

Contact us for full information and for a private viewing!