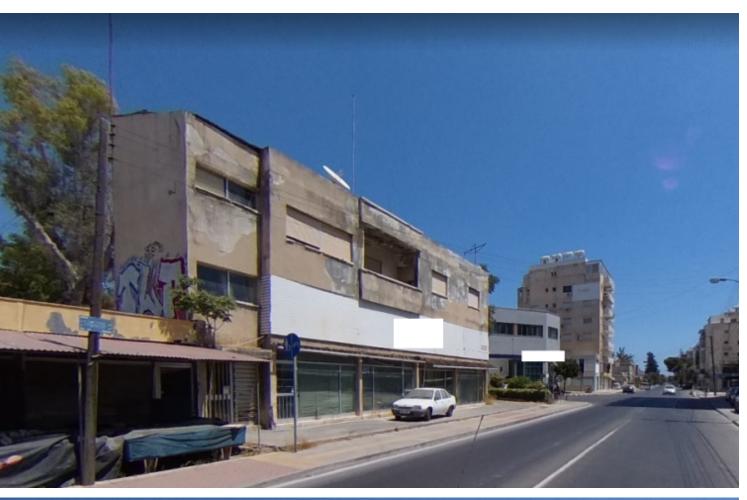

### **Description**

Zyprus Exclusive Listing! Mixed-use Corner Plot For Sale in Limassol City Center! NO VAT! With a total of 120 meters of road frontage!

70% of the plot is Commercial Zone while 30% is Residential Zone Total Plot size of 1,490m2

The Commercial Zone offers 160% Building Density 50% Site Coverage Up to 5 Floors and 20.5 meters in height!

The Residential Zone offers 160% Building Density 50% Site Coverage Up to 4 Floors and 20.5 meters in height!

This plot is perfect for commercial, residential or for mixed-use development! NO VAT!

Contact us for full information and for a private viewing!