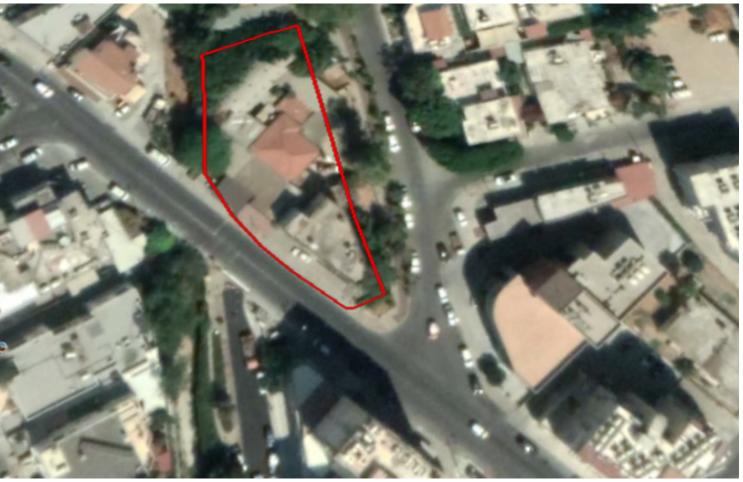

### **Description**

Zyprus Exclusive Listing! Mixed-use Corner Plot For Sale in Limassol City Center! NO VAT! With a total of 120 meters of road frontage!

70% of the plot is Commercial Zone while 30% is Residential Zone Total Plot size of 1,490m2

The Commercial Zone offers 160% Building Density 50% Site Coverage Up to 5 Floors and 20.5 meters in height!

The Residential Zone offers 160% Building Density 50% Site Coverage Up to 4 Floors and 20.5 meters in height!

This plot is perfect for commercial, residential or for mixed-use development! NO VAT!

Contact us for full information and for a private viewing!