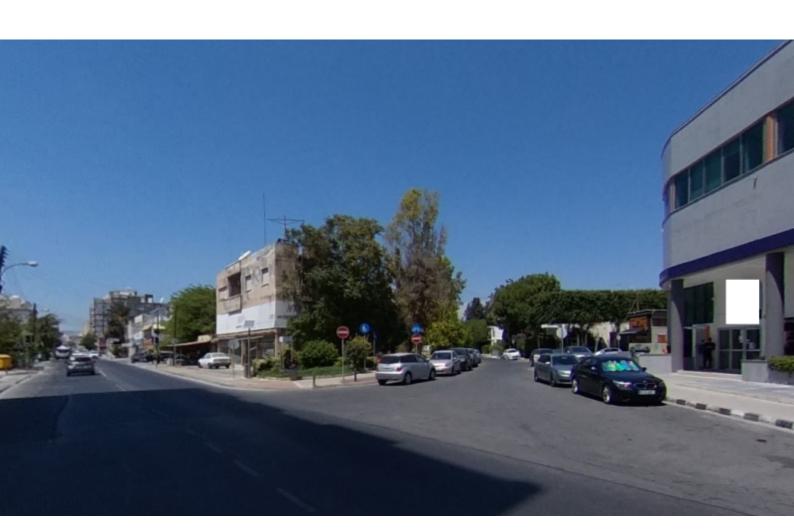

### **Description**

Zyprus Exclusive Listing! Mixed-use Corner Plot For Sale in Limassol City Center! NO VAT! With a total of 120 meters of road frontage!

70% of the plot is Commercial Zone while 30% is Residential Zone Total Plot size of 1,490m2

The Commercial Zone offers 160% Building Density 50% Site Coverage Up to 5 Floors and 20.5 meters in height!

The Residential Zone offers 160% Building Density 50% Site Coverage Up to 4 Floors and 20.5 meters in height!

This plot is perfect for commercial, residential or for mixed-use development! NO VAT!

Contact us for full information and for a private viewing!