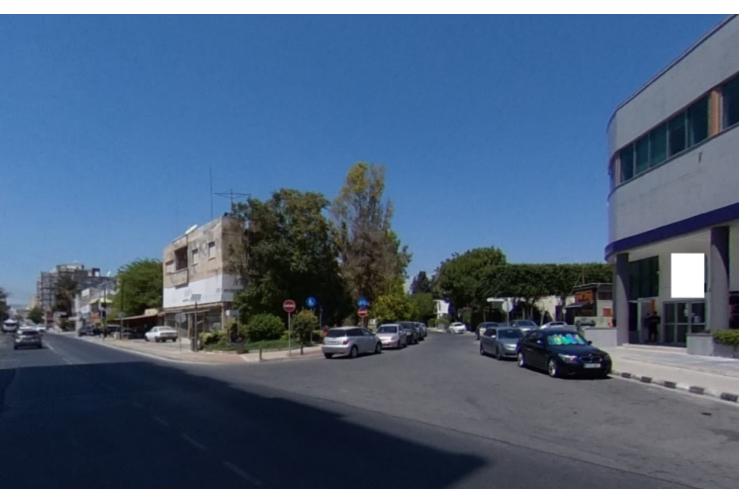

#### **Description**

Zyprus Exclusive Listing! Mixed-use Corner Plot For Sale in Limassol City Center! NO VAT! With a total of 120 meters of road frontage!

70% of the plot is Commercial Zone while 30% is Residential Zone Total Plot size of 1,490m2

This plot is perfect for commercial, residential or for mixed-use development! NO VAT!

Contact us for full information and for a private viewing!