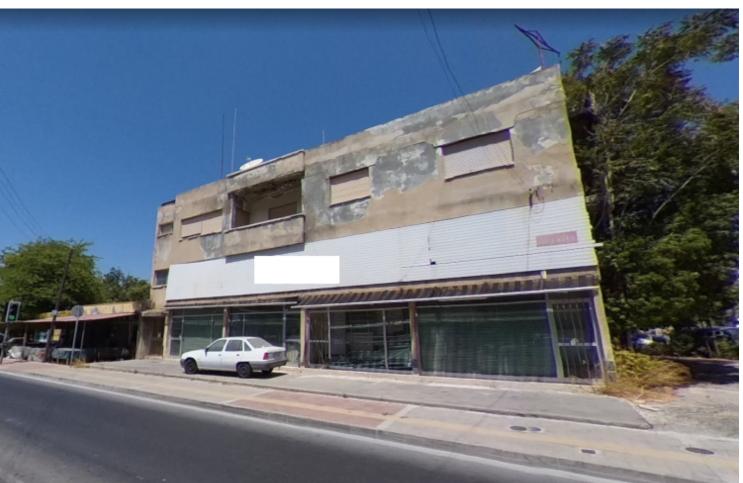

#### **Description**

Zyprus Exclusive Listing! Mixed-use Corner Plot For Sale in Limassol City Center! NO VAT! With a total of 120 meters of road frontage!

70% of the plot is Commercial Zone while 30% is Residential Zone Total Plot size of 1,490m2

This plot is perfect for commercial, residential or for mixed-use development! NO VAT!

Contact us for full information and for a private viewing!