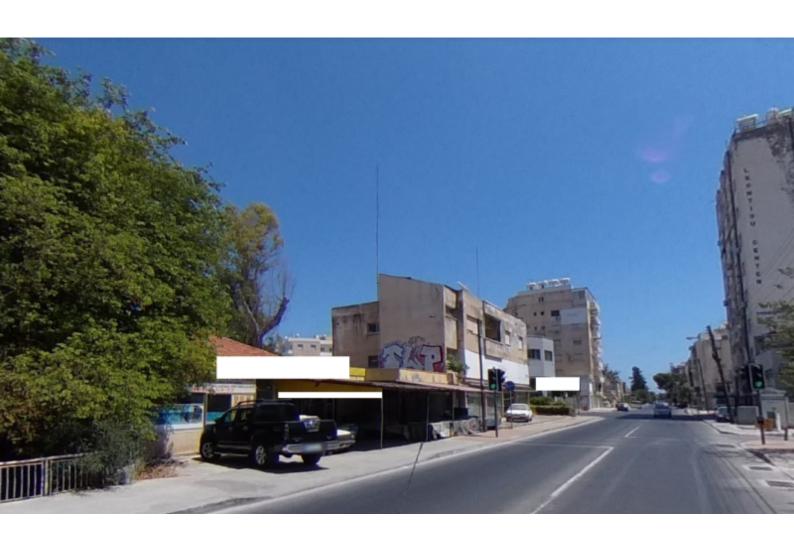

#### **Description**

Zyprus Exclusive Listing! Mixed-use Corner Plot For Sale in Limassol City Center! NO VAT! With a total of 120 meters of road frontage!

70% of the plot is Commercial Zone while 30% is Residential Zone Total Plot size of 1,490m2

This plot is perfect for commercial, residential or for mixed-use development! NO VAT!

Contact us for full information and for a private viewing!