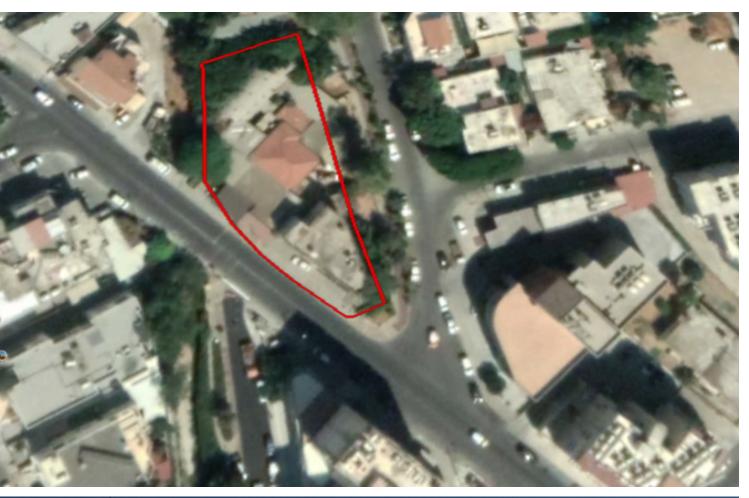

#### **Description**

Zyprus Exclusive Listing! Mixed-use Corner Plot For Sale in Limassol City Center! NO VAT! With a total of 120 meters of road frontage!

70% of the plot is Commercial Zone while 30% is Residential Zone Total Plot size of 1,490m2

The Commercial Zone offers 160% Building Density 50% Site Coverage Up to 5 Floors and 20.5 meters in height!

The Residential Zone offers 160% Building Density 50% Site Coverage Up to 5 Floors and 20.5 meters in height!