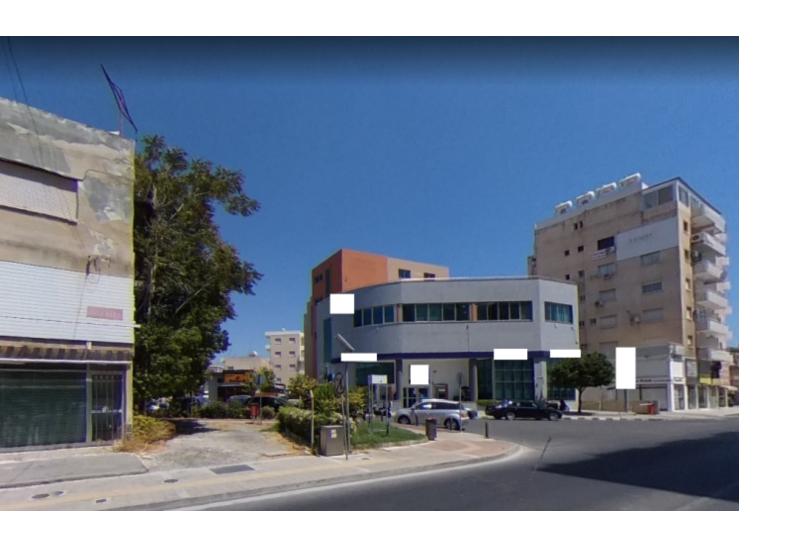

#### **Description**

Zyprus Exclusive Listing! Mixed-use Corner Plot For Sale in Limassol City Center! NO VAT! With a total of 120 meters of road frontage!

70% of the plot is Commercial Zone while 30% is Residential Zone Total Plot size of 1,490m2

The Commercial Zone offers 160% Building Density 50% Site Coverage Up to 5 Floors and 20.5 meters in height!

The Residential Zone offers 160% Building Density 50% Site Coverage Up to 5 Floors and 20.5 meters in height!

This plot is perfect for commercial, residential or for mixed-use development! NO VAT!

Contact us for full information and for a private viewing!