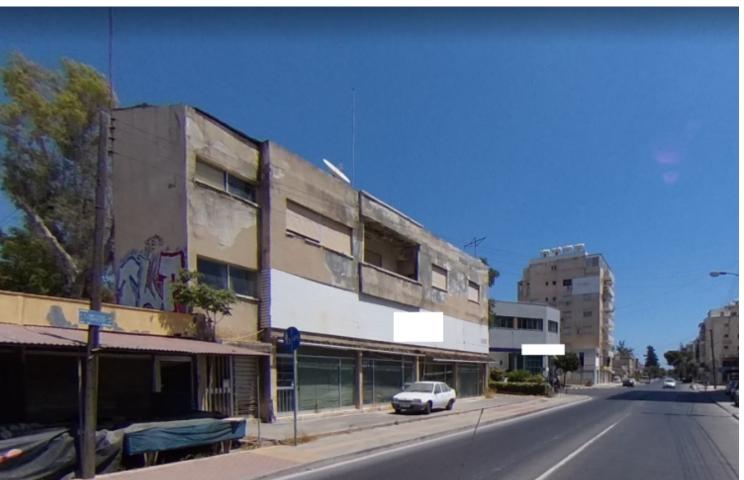

#### **Description**

Zyprus Exclusive Listing! Mixed-use Corner Plot For Sale in Limassol City Center! NO VAT! With a total of 120 meters of road frontage!

70% of the plot is Commercial Zone while 30% is Residential Zone Total Plot size of 1,490m2

The Commercial Zone offers 160% Building Density 50% Site Coverage Up to 5 Floors and 20.5 meters in height!

The Residential Zone offers 160% Building Density 50% Site Coverage Up to 5 Floors and 20.5 meters in height!

This plot is perfect for commercial, residential or for mixed-use development! NO VAT!

Contact us for full information and for a private viewing!