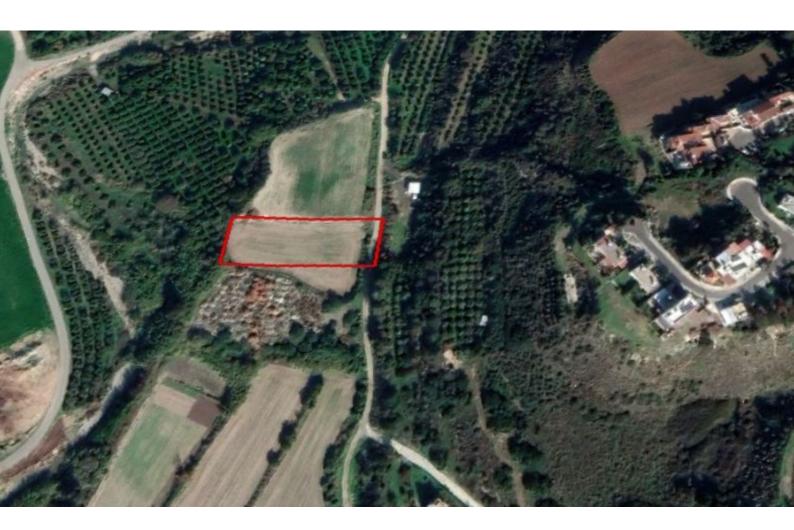

## **Key Facts**

- Residential Land
- 2,676 m<sup>2</sup> Land Size
- 30% Building Density
- Site Coverage: 20%
- Floors: 2
- Height: 8m
- Title Deed: Available

## Description

Residential Land Parcel For Sale in Kouklia, Paphos 2,676m2 of Land Size 30% of Building Density 20% of Site Coverage Up to 2 Floors and 8 meters Height! Around 30 meters of Road Frontage Access to a Road that is under registration All development infrastructures are nearby This Land Parcel is ideal for the development of a Large Home! Contact us for full information and for a private viewing!