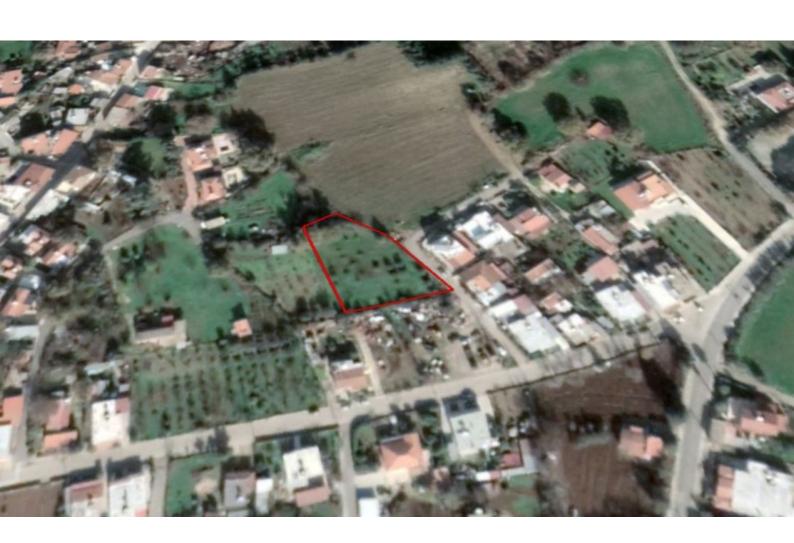

# Residential Land 1,450 SQM For Sale

#### **Key Facts**

• Residential Land

• 1,450 m<sup>2</sup> Land Size

• 90% Building Density

• Site Coverage: 50%

Floors: 2Height: 8m

• Title Deed: Available

ID: 23201

### **Description**

Residential Land Parcel For Sale in Polemi, Paphos
1,450m2 of Land Size
90% of Building Density
50% of Site Coverage
Up to 2 Floors and 8 meters Height
Around 40 meters of Road Frontage
Access to a Registered Road
All Development Infrastructures are in Place!
This Land Parcel is perfect for the development of a Large Home!
Contact us for full information and for a private viewing!