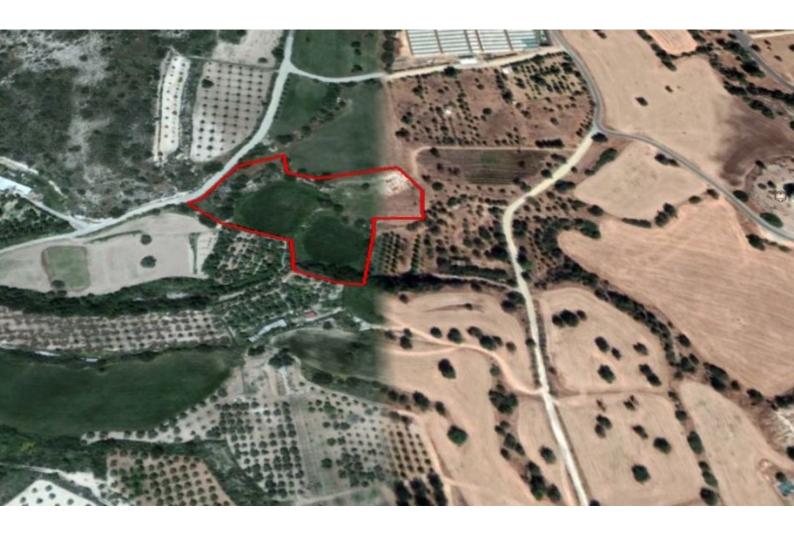

# Agricultural Land 10,510 SQM For Sale

# Key Facts

- Agricultural Land
- 10,510 m<sup>2</sup> Land Size
- 15% Building Density
- Site Coverage: 15%
- Floors: 2
- Height: 8.3m
- Title Deed: Available

# Description

Large Agricultural Land Parcel For Sale in Kalavassos, Larnaca 10,510m2 of Land Size! 6% of Building Density 6% of Site Coverage Up to 2 Floors and 8 meters Height! Around 50 meters of Road Frontage! Access to a Registered Road! All development infrastructures are nearby! This Land is ideal for the development of a Large Home! Contact us for full information and for a private viewing!