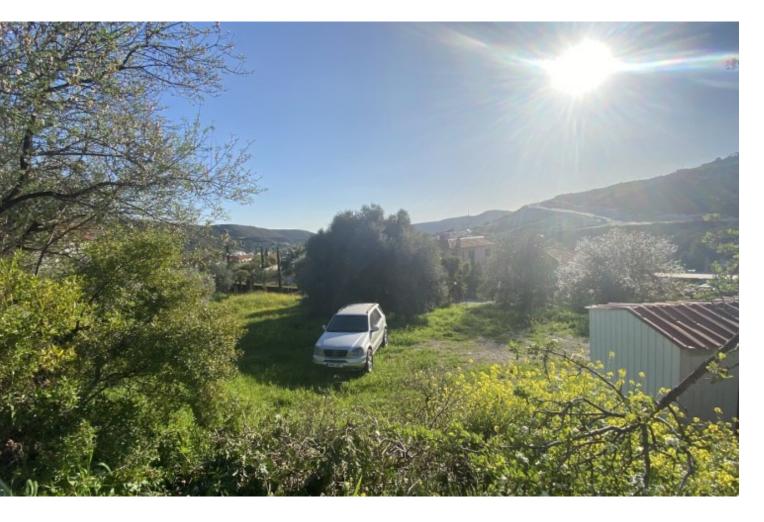

# Residential Land 2,356 SQM For Sale

### **Description**

Corner Residential Land Parcel For Sale in Palodia, Limassol 2,356m2 of Land Size 90% of Building Density 50% of Site Coverage Up to 2 Floors and 8 meters Heigh Around 130 meters of Road Frontage! Access to a Registered Road!

All Development Infrastructures are in place!

This land parcel is ideal for the development of a Large Luxury Home!
This land is also suitable for the development of a Residential Project!
Contact us for full information and for a private viewing!