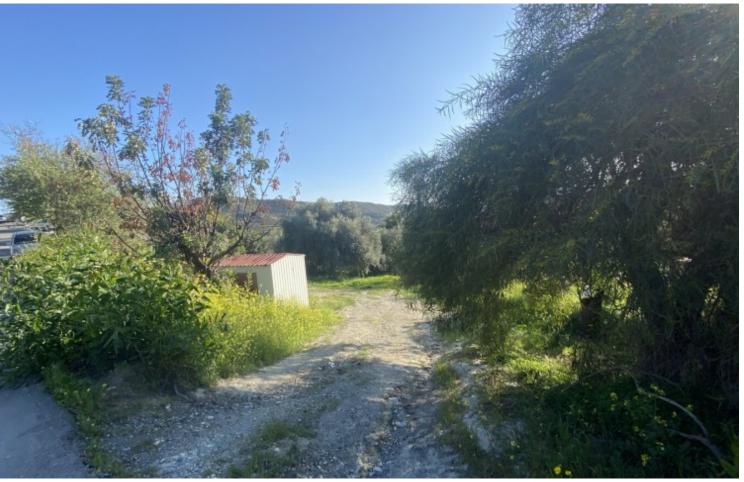

### **Description**

Corner Residential Land Parcel For Sale in Palodia, Limassol 2,356m2 of Land Size 90% of Building Density 50% of Site Coverage Up to 2 Floors and 8 meters Heigh Around 130 meters of Road Frontage! Access to a Registered Road!

All Development Infrastructures are in place!

This land parcel is ideal for the development of a Large Luxury Home!
This land is also suitable for the development of a Residential Project!
Contact us for full information and for a private viewing!