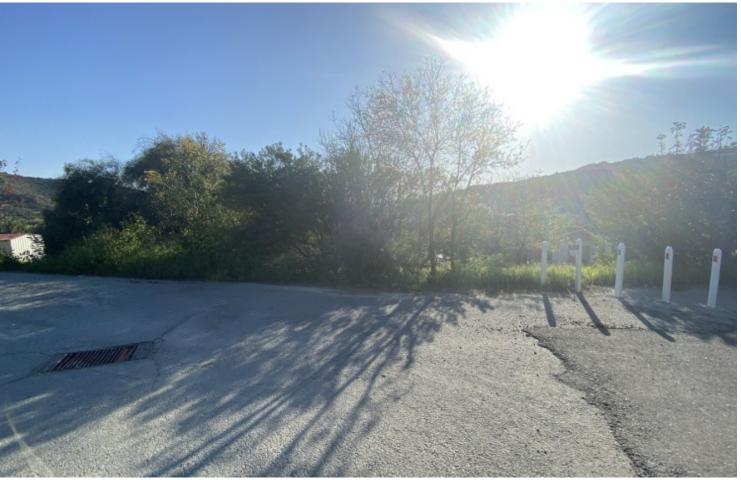

### **Description**

Corner Residential Land Parcel For Sale in Palodia, Limassol 2,356m2 of Land Size 90% of Building Density 50% of Site Coverage Up to 2 Floors and 8 meters Heigh Around 130 meters of Road Frontage! Access to a Registered Road!

All Development Infrastructures are in place!

This land parcel is ideal for the development of a Large Luxury Home!
This land is also suitable for the development of a Residential Project!
Contact us for full information and for a private viewing!