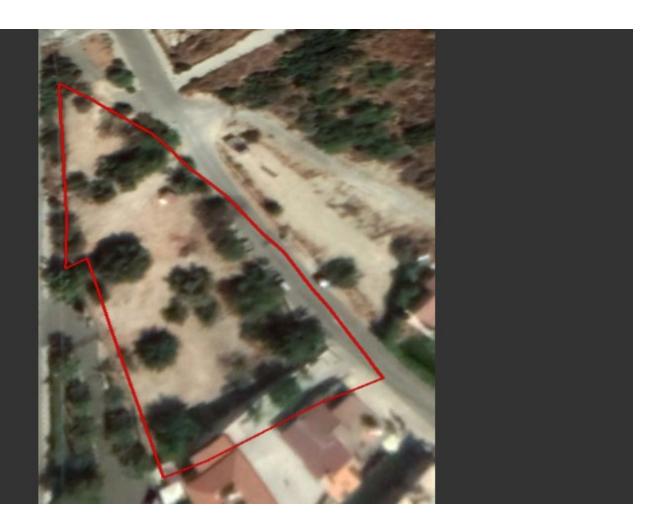

### **Key Facts**

• Residential Land

• 2,356 m<sup>2</sup> Land Size

• 90% Building Density

• Site Coverage: 50%

Floors: 2Height: 8m

• Title Deed: Available

ID: 23248

### **Description**

Corner Residential Land Parcel For Sale in Palodia, Limassol 2,356m2 of Land Size 90% of Building Density 50% of Site Coverage Up to 2 Floors and 8 meters Heigh Around 130 meters of Road Frontage! Access to a Registered Road!