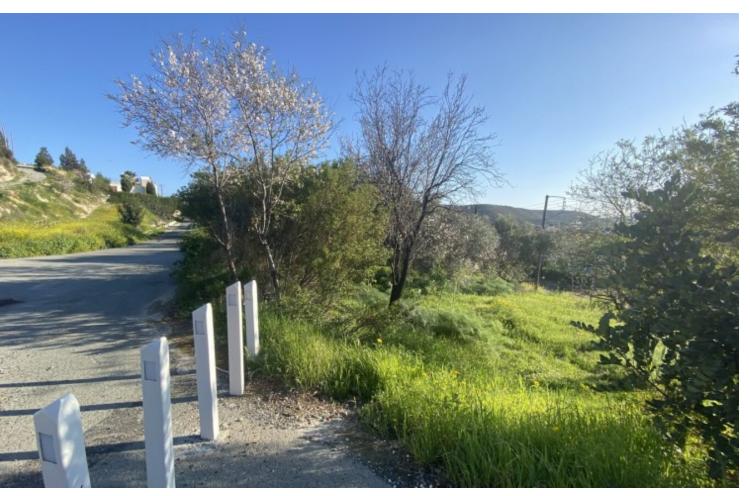

### **Description**

Corner Residential Land Parcel For Sale in Palodia, Limassol 2,356m2 of Land Size 90% of Building Density 50% of Site Coverage Up to 2 Floors and 8 meters Heigh Around 130 meters of Road Frontage! Access to a Registered Road!

All Development Infrastructures are in place!

This land parcel is ideal for the development of a Large Luxury Home!
This land is also suitable for the development of a Residential Project!
Contact us for full information and for a private viewing!