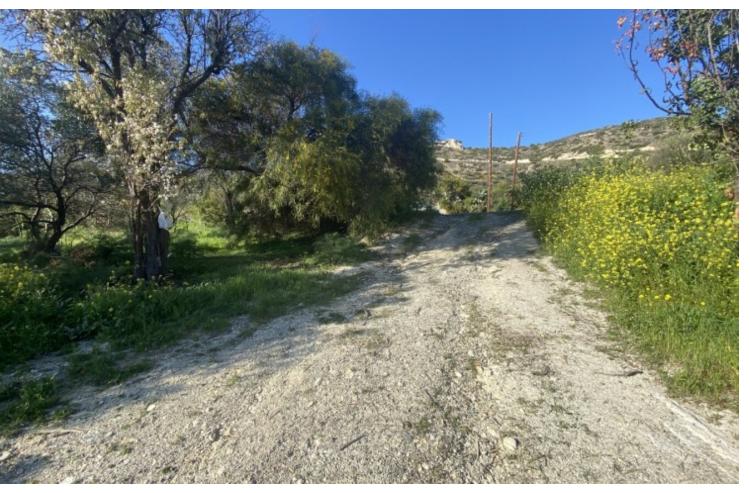

### **Description**

Corner Residential Land Parcel For Sale in Palodia, Limassol 2,356m2 of Land Size 90% of Building Density 50% of Site Coverage Up to 2 Floors and 8 meters Heigh Around 130 meters of Road Frontage! Access to a Registered Road!

All Development Infrastructures are in place!

This land parcel is ideal for the development of a Large Luxury Home!
This land is also suitable for the development of a Residential Project!
Contact us for full information and for a private viewing!