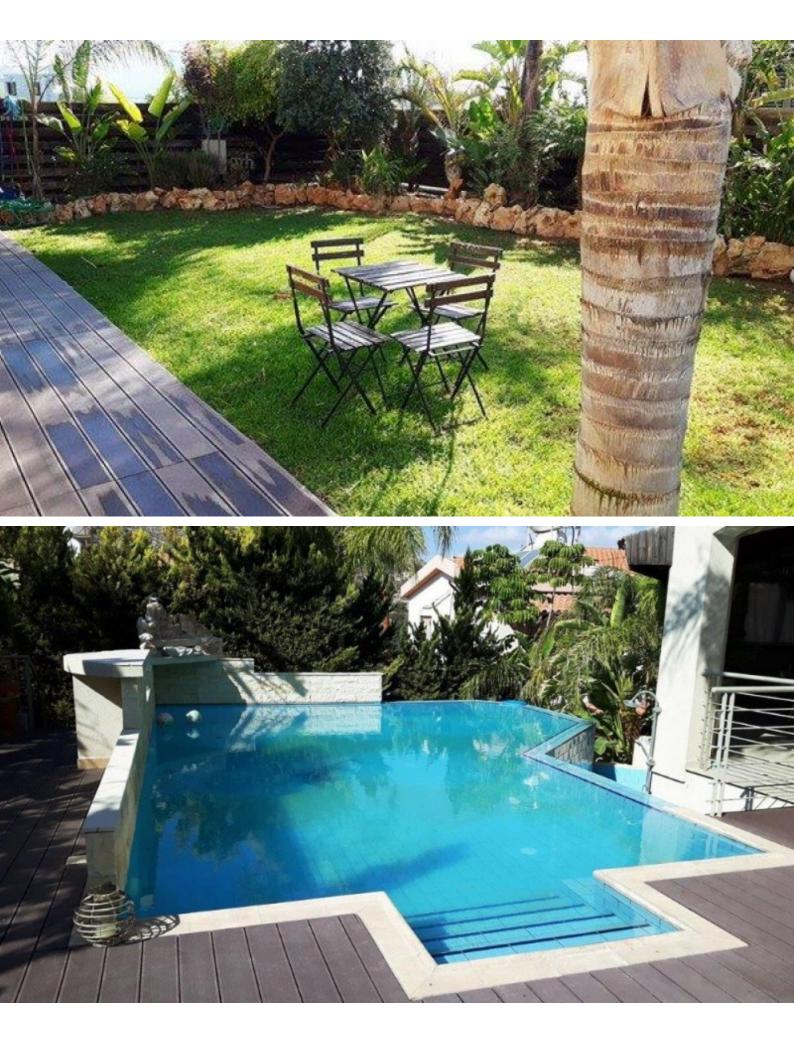

d. Basement: Underground parking, stairwell, boiler room, engine room, elevator.

In the courtyard of the ground floor there is a very nice landscaping of the garden and a swimming pool which operates with a waterfall type overflow. The (LUXURY VILLAGE)

#### Dauhaawaanaa

**Outdoor Features** 

- Barbecue area
- Double Garage
- Electric Shutters
- Landscape Garden
- Private pool
- Solar System

has impeccable design functionality and is designed and studied quite well.