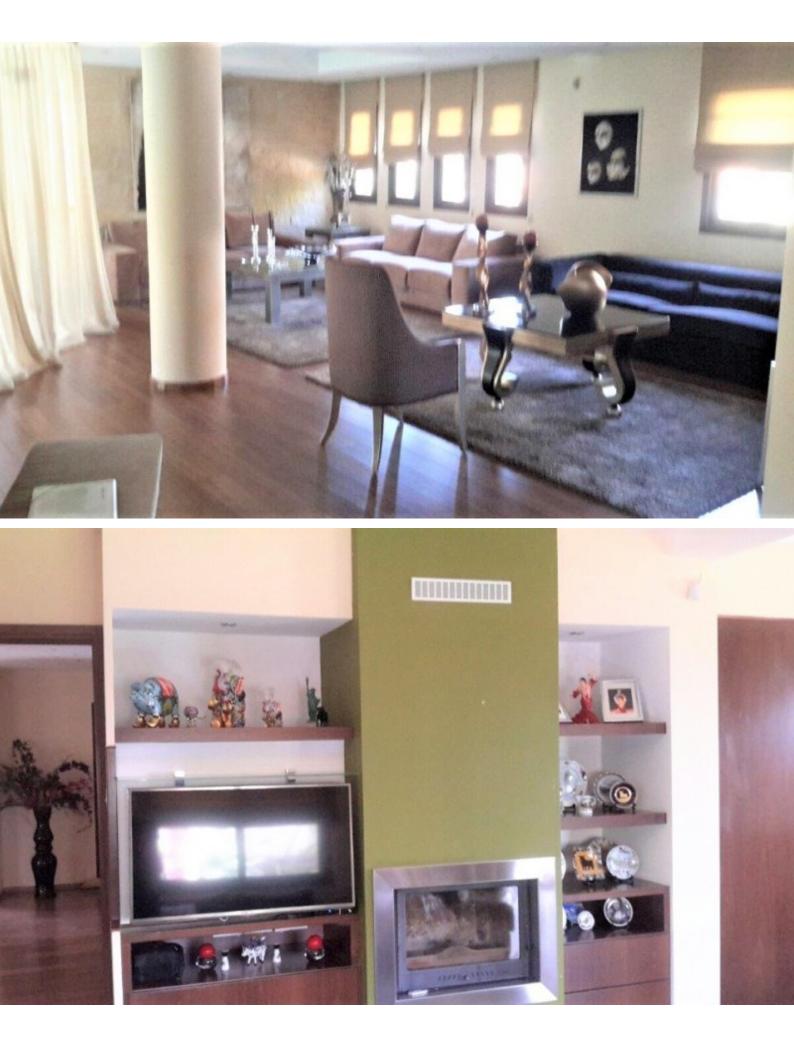

# Description

Unique and top quality villa, in the are of Palodeia village, close to Heritage School, with private swimming pool.

a. Ground floor of the House: Consisting of the entrance with covered terrace, reception, living room, living room, dining room, kitchen, makeshift dining room, laundry, guest toilet, office, elevator, two large covered terraces. There is also the staircase leading to the first floor, attic and basement. There are three other staircases in the yard to better serve the ground floor and basement.

b. Residential Floor: It consists of the staircase which communicates with the other floors, the elevator, four huge bedrooms which are all ensuite, common living area, laundry type kitchen with ironing board. Please note that the master bedroom also has a Jacuzzi and an additional shower, a large dressing room and a large covered terrace.
c. Attic: Staircase and large open space with small windows type arches.