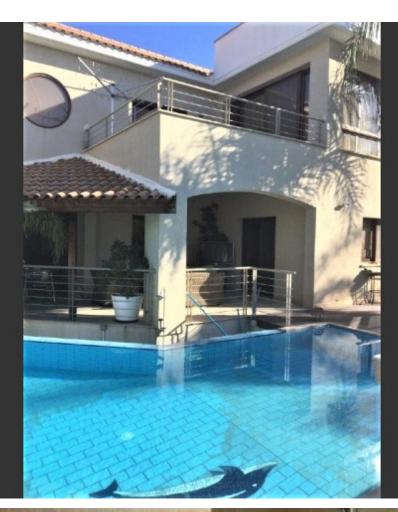

d. Basement: Underground parking, stairwell, boiler room, engine room, elevator.

In the courtyard of the ground floor there is a very nice landscaping of the garden and a swimming pool which operates with a waterfall type overflow. The (LUXURY VILLAGE)

#### Dauhaawaanaa

**Outdoor Features** 

- Barbecue area
- Double Garage
- Electric Shutters
- Landscape Garden
- Private pool
- Solar System

has impeccable design functionality and is designed and studied quite well.