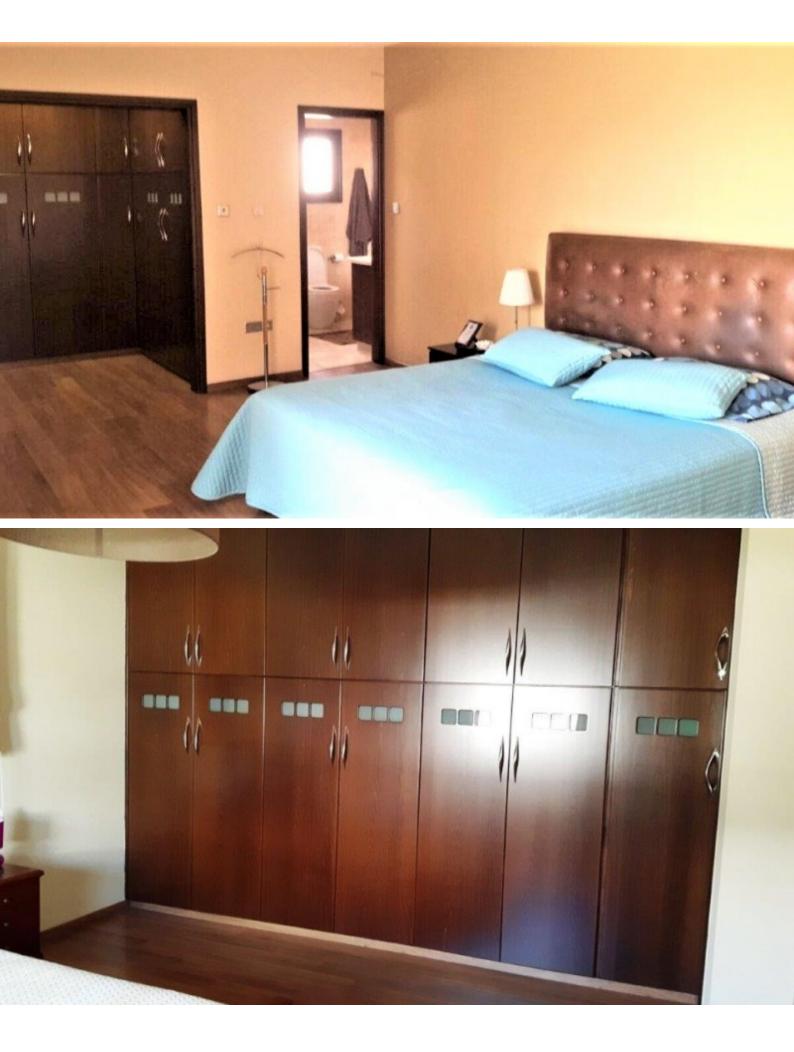

b. Residential Floor: It consists of the staircase which communicates with the other floors, the elevator, four huge bedrooms which are all ensuite, common living area, laundry type kitchen with ironing board. Please note that the master bedroom also has a Jacuzzi and an additional shower, a large dressing room and a large covered terrace.
c. Attic: Staircase and large open space with small windows type arches.