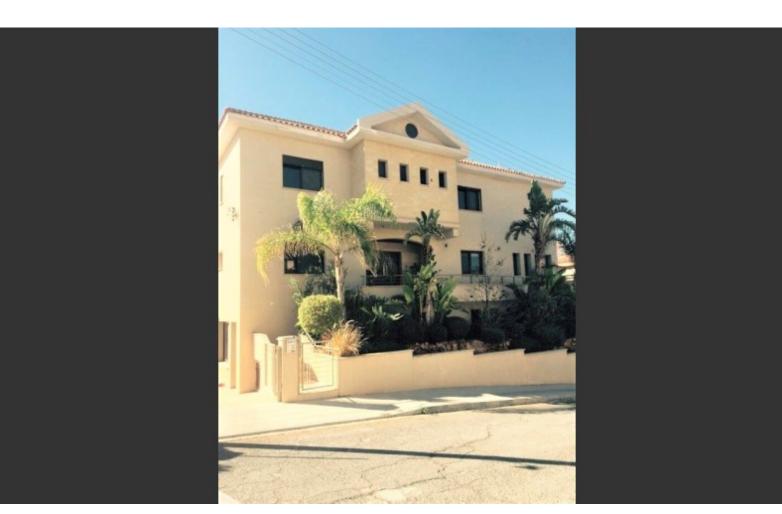

# **5 Bedroom Detached House For Sale**

## €1,200,000 Negotiable

Palodia, Limassol

# Description

Unique and top quality villa, in the are of Palodeia village, close to Heritage School, with private swimming pool.

a. Ground floor of the House: Consisting of the entrance with covered terrace, reception, living room, living room, dining room, kitchen, makeshift dining room, laundry, guest toilet, office, elevator, two large covered terraces. There is also the staircase leading to the first floor, attic and basement. There are three other staircases in the yard to better serve the ground floor and basement.