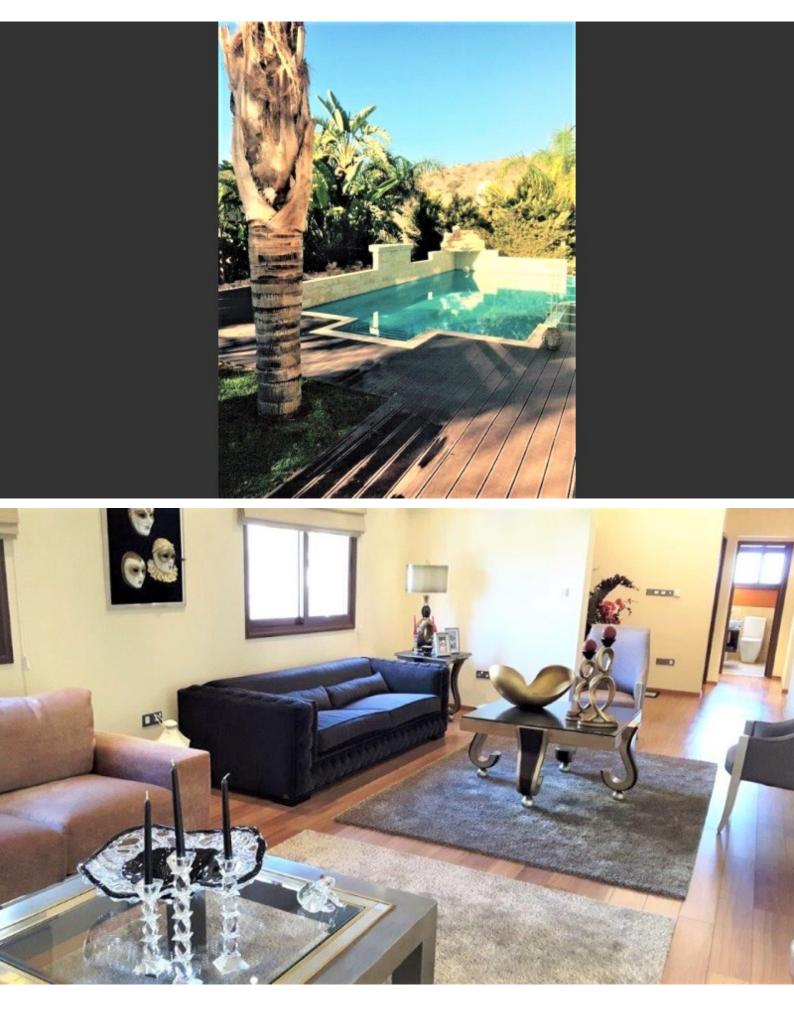

# Description

Unique and top quality villa, in the are of Palodeia village, close to Heritage School, with private swimming pool.

a. Ground floor of the House: Consisting of the entrance with covered terrace, reception, living room, living room, dining room, kitchen, makeshift dining room, laundry, guest toilet, office, elevator, two large covered terraces. There is also the staircase leading to the first floor, attic and basement. There are three other staircases in the yard to better serve the ground floor and basement.

d. Basement: Underground parking, stairwell, boiler room, engine room, elevator.

In the courtyard of the ground floor there is a very nice landscaping of the garden and a swimming pool which operates with a waterfall type overflow. The (LUXURY VILLAGE)

#### Dauhaawaanaa

**Outdoor Features** 

- Barbecue area
- Double Garage
- Electric Shutters
- Landscape Garden
- Private pool
- Solar System

has impeccable design functionality and is designed and studied quite well.