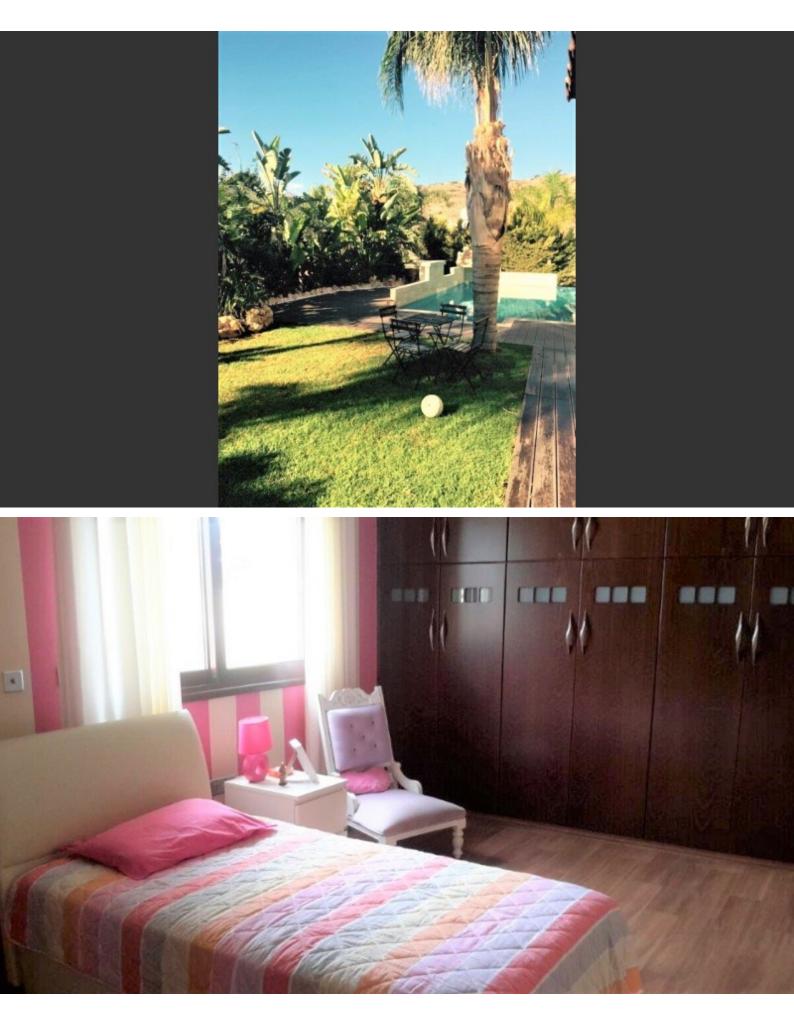

b. Residential Floor: It consists of the staircase which communicates with the other floors, the elevator, four huge bedrooms which are all ensuite, common living area, laundry type kitchen with ironing board. Please note that the master bedroom also has a Jacuzzi and an additional shower, a large dressing room and a large covered terrace.
c. Attic: Staircase and large open space with small windows type arches.

d. Basement: Underground parking, stairwell, boiler room, engine room, elevator.

In the courtyard of the ground floor there is a very nice landscaping of the garden and a swimming pool which operates with a waterfall type overflow. The (LUXURY VILLAGE)