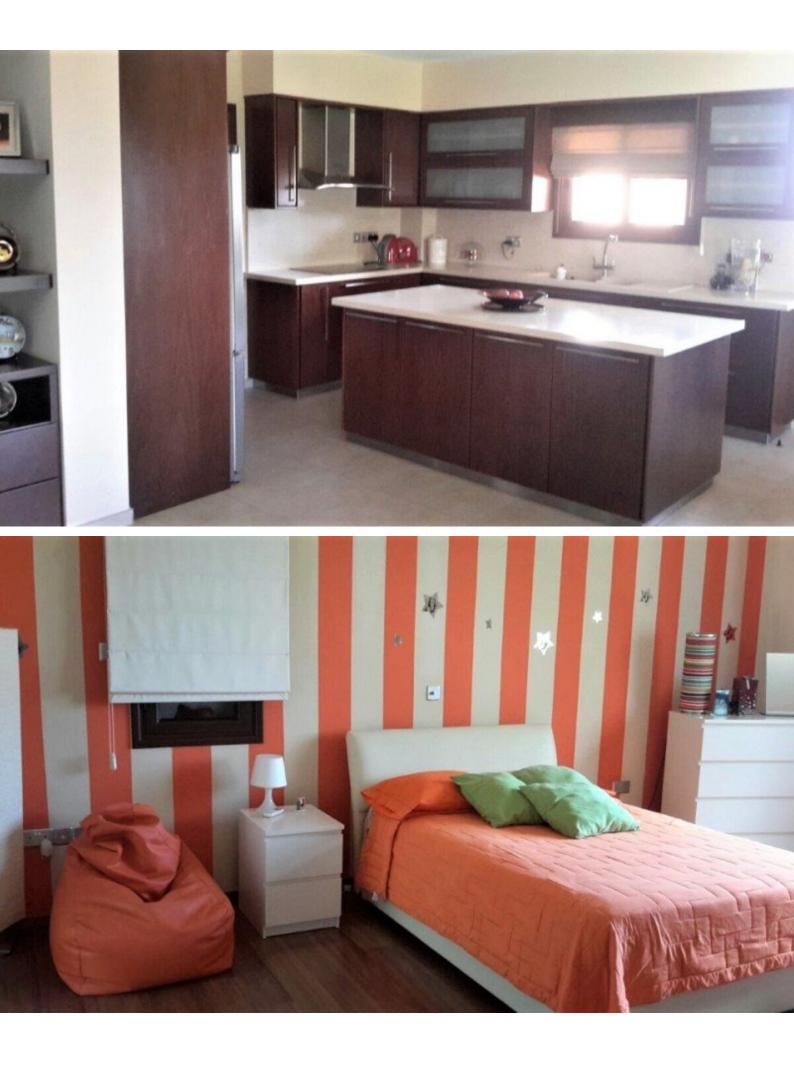

# Description

Unique and top quality villa, in the are of Palodeia village, close to Heritage School, with private swimming pool.

a. Ground floor of the House: Consisting of the entrance with covered terrace, reception, living room, living room, dining room, kitchen, makeshift dining room, laundry, guest toilet, office, elevator, two large covered terraces. There is also the staircase leading to the first floor, attic and basement. There are three other staircases in the yard to better serve the ground floor and basement.

b. Residential Floor: It consists of the staircase which communicates with the other floors, the elevator, four huge bedrooms which are all ensuite, common living area, laundry type kitchen with ironing board. Please note that the master bedroom also has a Jacuzzi and an additional shower, a large dressing room and a large covered terrace.
c. Attic: Staircase and large open space with small windows type arches.