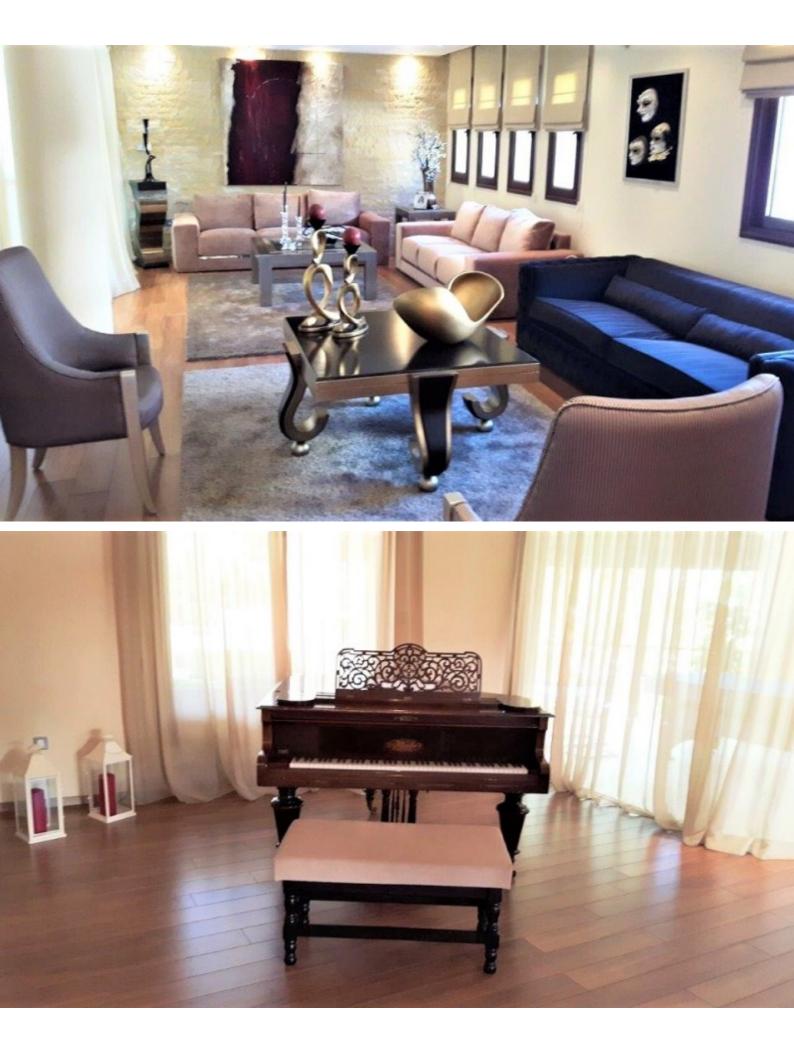

# Description

Unique and top quality villa, in the are of Palodeia village, close to Heritage School, with private swimming pool.

a. Ground floor of the House: Consisting of the entrance with covered terrace, reception, living room, living room, dining room, kitchen, makeshift dining room, laundry, guest toilet, office, elevator, two large covered terraces. There is also the staircase leading to the first floor, attic and basement. There are three other staircases in the yard to better serve the ground floor and basement.

b. Residential Floor: It consists of the staircase which communicates with the other floors, the elevator, four huge bedrooms which are all ensuite, common living area, laundry type kitchen with ironing board. Please note that the master bedroom also has a Jacuzzi and an additional shower, a large dressing room and a large covered terrace.
c. Attic: Staircase and large open space with small windows type arches.