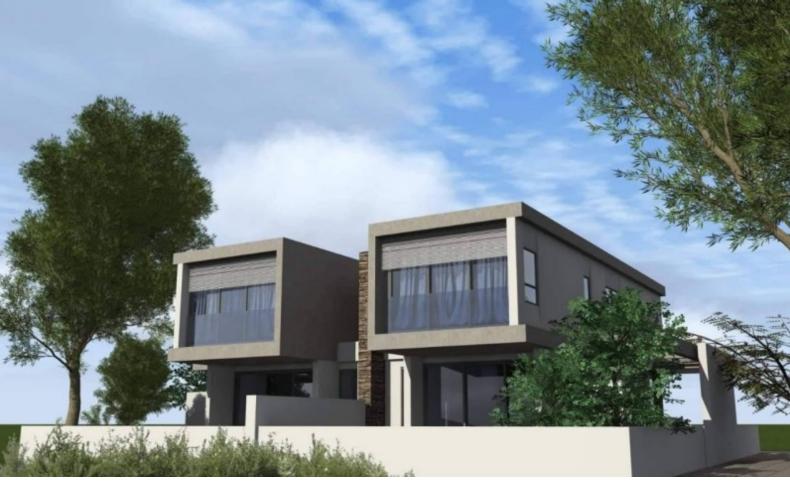

## **Description**

Lovely 3 Bedroom Semi-Detached House For Sale in Emba, Paphos

- 3 Bedrooms (1 Master)
- 2 Bathrooms
- 1 Ensuite + 1 Family Bathroom + 1 Guest W/C
- 165m2 of Covered Area
- 219m2 of Plot Size
- **Covered Parking**
- **BBQ** Area
- Storage Room
- **Utility Kitchenette**
- Materials of High Quality with Luxurious Finishes
- Peaceful location close to all the necessary amenities
- This House is excellent for permanent living
- Contact us for full information and for a private viewing!