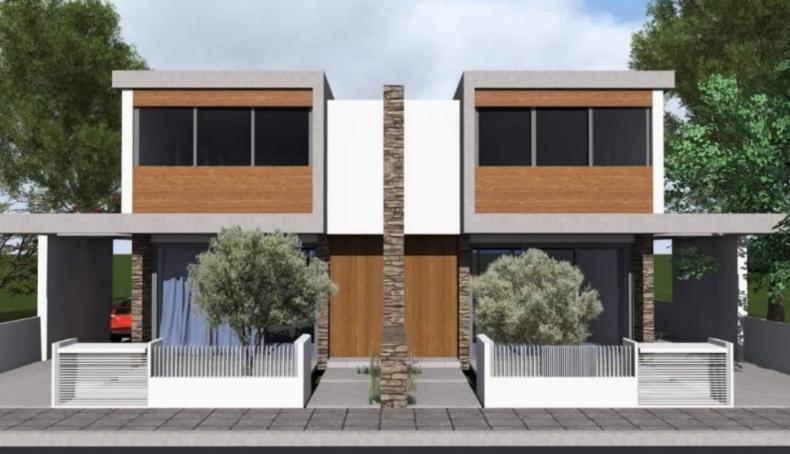

# 3 Bedroom Semi Detached House For Sale

## €370,000 Negotiable

Emba, Paphos New Build

## **Description**

Lovely 3 Bedroom Semi-Detached House For Sale in Emba, Paphos

- 3 Bedrooms (1 Master)
- 2 Bathrooms
- 1 Ensuite + 1 Family Bathroom + 1 Guest W/C
- 165m2 of Covered Area
- 219m2 of Plot Size
- **Covered Parking**
- **BBQ** Area
- Storage Room
- **Utility Kitchenette**
- Materials of High Quality with Luxurious Finishes
- Peaceful location close to all the necessary amenities
- This House is excellent for permanent living
- Contact us for full information and for a private viewing!