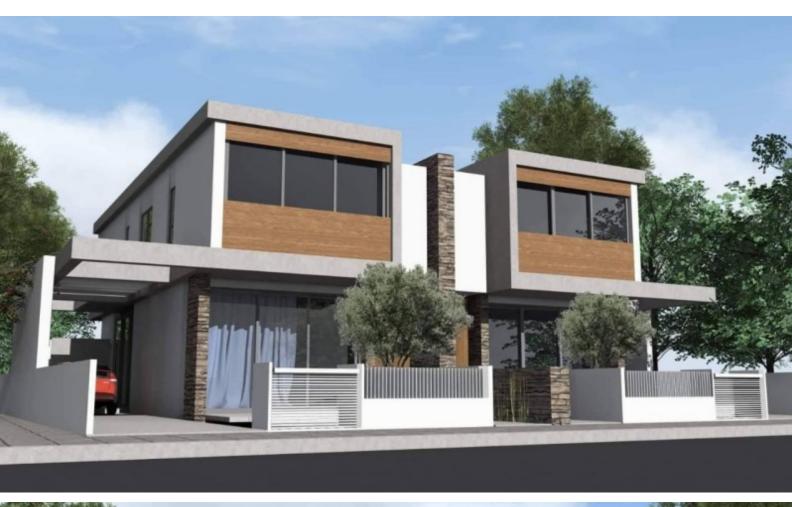

## **Description**

Lovely 3 Bedroom Semi-Detached House For Sale in Emba, Paphos

- 3 Bedrooms (1 Master)
- 2 Bathrooms
- 1 Ensuite + 1 Family Bathroom + 1 Guest W/C
- 165m2 of Covered Area
- 219m2 of Plot Size
- **Covered Parking**
- **BBQ** Area
- Storage Room
- **Utility Kitchenette**
- Materials of High Quality with Luxurious Finishes
- Peaceful location close to all the necessary amenities
- This House is excellent for permanent living
- Contact us for full information and for a private viewing!