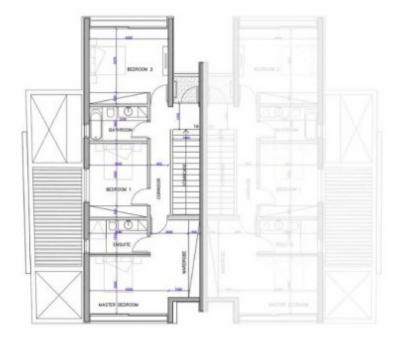

#### PROPERTY 1

PLOT AREA: 219 sq.m

CORNER PLOT

FIRST FLOOR BUILDING AREA: 90sq.m.

#### FACILITIES:

MASTER BEDROOM with ENSUITE: 28 sq.m

BEDROOM 1: 12.5sq.m

BEDROOM 2: 16.5 sq.m

BATHROOM: 5.5 sq.m

FIRST FLOOR Scale: 1:100