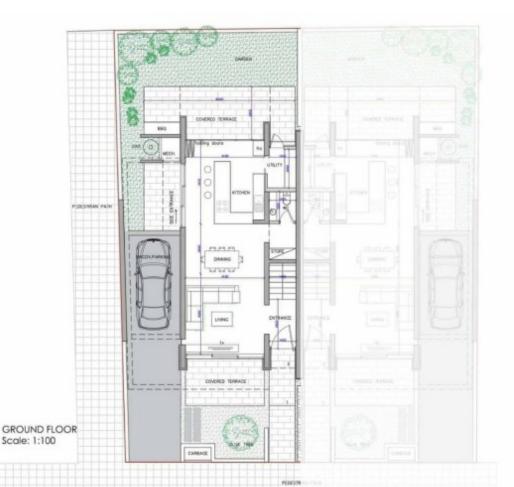

#### PROPERTY 1

PLOT AREA: 219 sq.m

CORNER PLOT

GROUND FLOOR BUILDING AREA: 75sq.m

COVERED VERANDAS: 14sq.m

FACILITIES:

ENTRANCE HALL: 3.5 sq.m

LIVING ROOM: 17 sq.m

DINNING: 11 sq.m

KITCHEN: 20 sq.m

UTILITY-KITCENETTE: 3 sq.m

GUEST WC

EXTERNAL BBQ

STORE