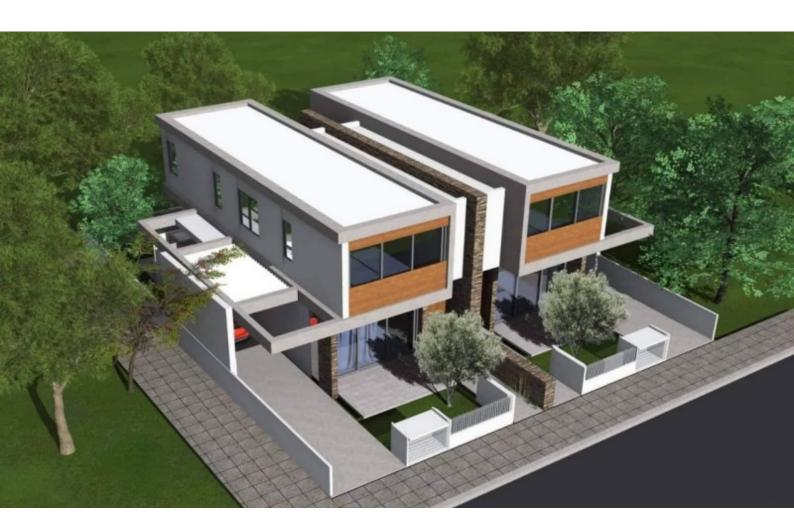

## **Description**

Lovely 3 Bedroom Semi-Detached House For Sale in Emba, Paphos

- 3 Bedrooms (1 Master)
- 2 Bathrooms
- 1 Ensuite + 1 Family Bathroom + 1 Guest W/C
- 165m2 of Covered Area
- 219m2 of Plot Size
- **Covered Parking**
- **BBQ** Area
- Storage Room
- **Utility Kitchenette**
- Materials of High Quality with Luxurious Finishes
- Peaceful location close to all the necessary amenities
- This House is excellent for permanent living
- Contact us for full information and for a private viewing!

#### PROPERTY 1

PLOT AREA: 219 sq.m

CORNER PLOT

GROUND FLOOR BUILDING AREA: 75sq.m

COVERED VERANDAS: 14sq.m

FACILITIES:

ENTRANCE HALL: 3.5 sq.m

LIVING ROOM: 17 sq.m

#### PROPERTY 1

PLOT AREA: 219 sq.m

CORNER PLOT

FIRST FLOOR BUILDING AREA: 90sq.m.