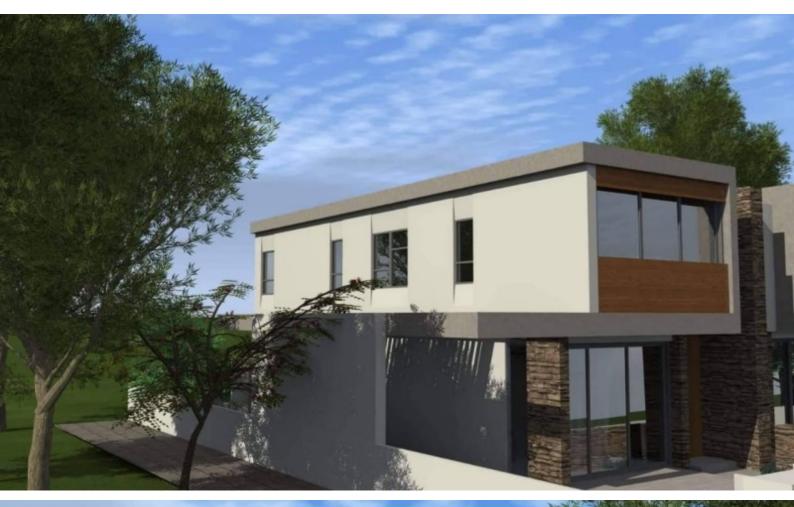

## **Description**

Lovely 3 Bedroom Semi-Detached House For Sale in Emba, Paphos

- 3 Bedrooms (1 Master)
- 2 Bathrooms
- 1 Ensuite + 1 Family Bathroom + 1 Guest W/C
- 165m2 of Covered Area
- 219m2 of Plot Size
- **Covered Parking**
- **BBQ** Area
- Storage Room
- **Utility Kitchenette**
- Materials of High Quality with Luxurious Finishes
- Peaceful location close to all the necessary amenities
- This House is excellent for permanent living
- Contact us for full information and for a private viewing!