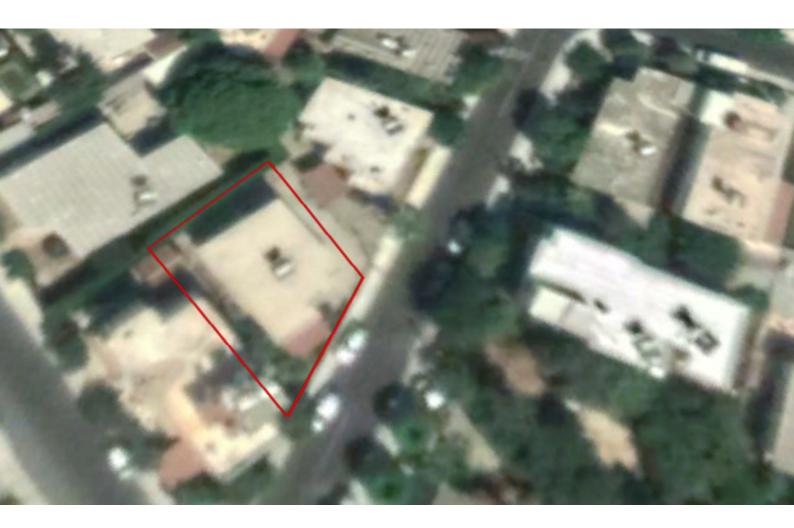

# **Residential Land 305 SQM For Sale**

## Key Facts

- Residential Land
- 305 m<sup>2</sup> Land Size
- 120% Building Density
- Site Coverage: 50%
- Floors: 3
- Height: 13m
- Title Deed: Available

## Description

Residential Plot For Sale in Limassol City Center with NO VAT! Around 305m2 of Plot Size 15 meters Road Frontage 120% Building Density 50% Site Coverage Up to 3 Floors and 13.5m in height There are plans for a 3-floor building!