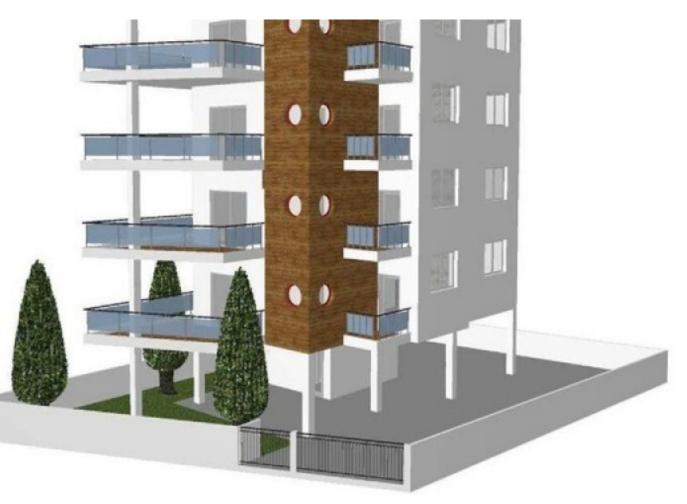

## Description

Residential Plot For Sale in Limassol City Center with NO VAT! Around 305m2 of Plot Size 15 meters Road Frontage 120% Building Density 50% Site Coverage Up to 3 Floors and 13.5m in height There are plans for a 3-floor building!

This plot is perfect for development purposes!