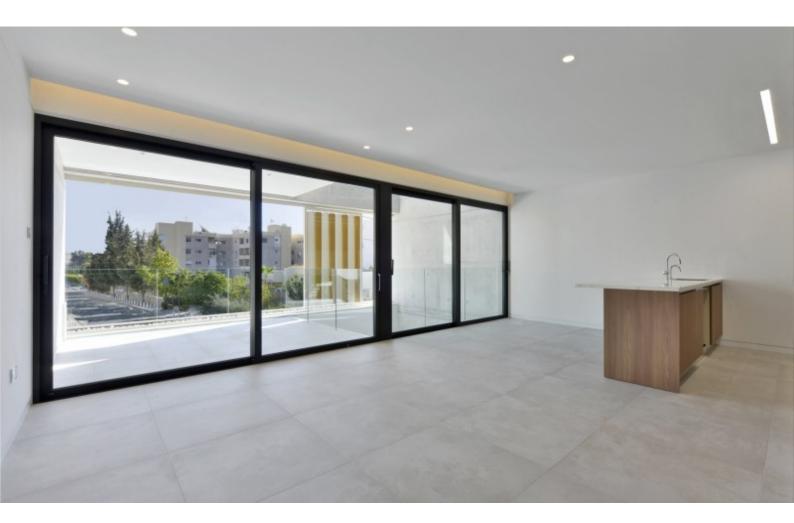

### **Outdoor Features**

- Barbecue area
- Communal pool
- Landscape Garden
- Solar System
- Standard Garden

Brand New 2 Bedroom Luxury Apartment For Sale in the Tourist area of Limassol!
Very Short Walking Distance to the beach! Less than 150 meters!
89m2 of Net Indoor area
Plus 14m2 of Covered Verandas!
2 Bedrooms
2 Bathrooms
1 Ensuite + 1 Family Bathroom
2 Allocated Private Parkings!
Smart Home

Communal Pool

Gym

This property also includes a studio in the basement of around 30m2 with provision for kitchen and bathroom that can be used for Maid etc!