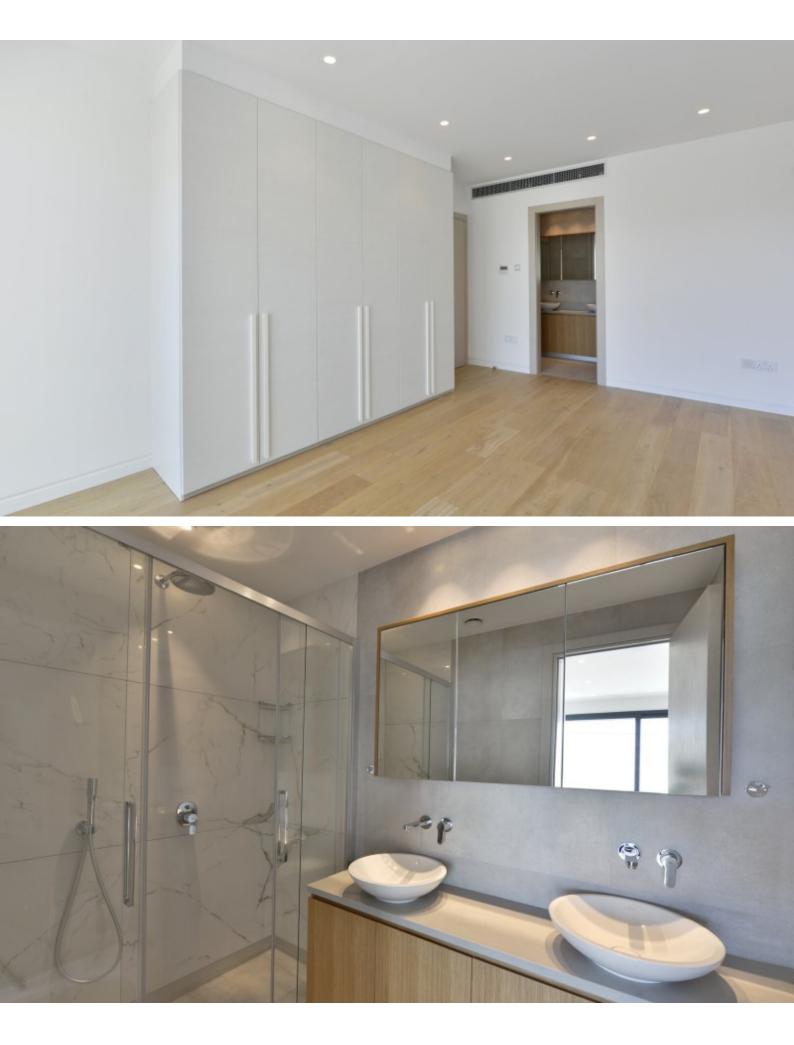

#### **Indoor Features**

- Air Conditioning
- Covered Parking
- Fitted Kitchen
- Guest Toilet
- Master Bed
- Utility Room
- Water Heater
- EPC Energy Class: A

### **Outdoor Features**

- Barbecue area
- Communal pool
- Landscape Garden
- Solar System
- Standard Garden

Brand New 2 Bedroom Luxury Apartment For Sale in the Tourist area of Limassol!
Very Short Walking Distance to the beach! Less than 150 meters!
89m2 of Net Indoor area
Plus 14m2 of Covered Verandas!
2 Bedrooms
2 Bathrooms
1 Ensuite + 1 Family Bathroom
2 Allocated Private Parkings!
Smart Home