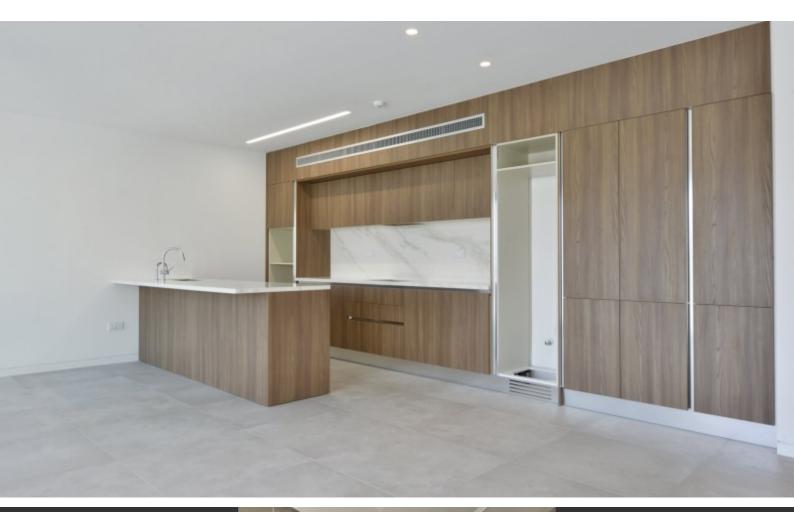

#### **Indoor Features**

- Air Conditioning
- Covered Parking
- Fitted Kitchen
- Guest Toilet
- Master Bed
- Utility Room
- Water Heater
- EPC Energy Class: A

### **Outdoor Features**

- Barbecue area
- Communal pool
- Landscape Garden
- Solar System
- Standard Garden

Brand New 2 Bedroom Luxury Apartment For Sale in the Tourist area of Limassol!
Very Short Walking Distance to the beach! Less than 150 meters!
89m2 of Net Indoor area
Plus 14m2 of Covered Verandas!
2 Bedrooms
2 Bathrooms
1 Ensuite + 1 Family Bathroom
2 Allocated Private Parkings!
Smart Home