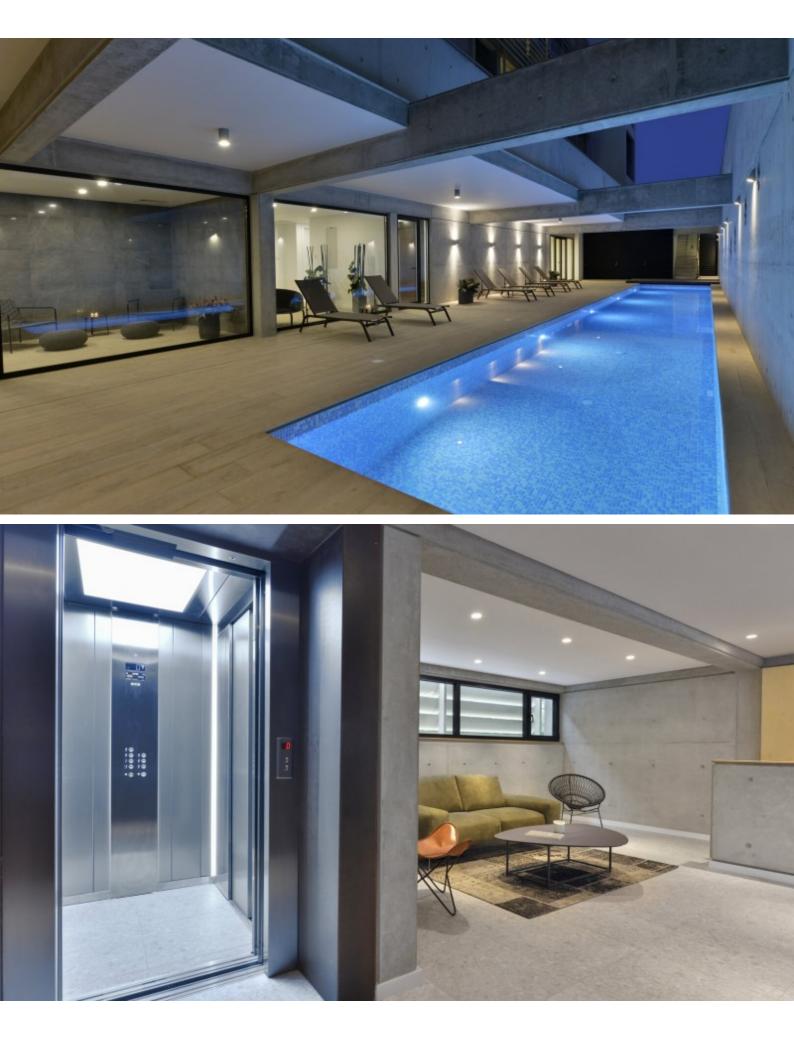

Communal Pool

Gym

This property also includes a studio in the basement of around 30m2 with provision for kitchen and bathroom that can be used for Maid etc!