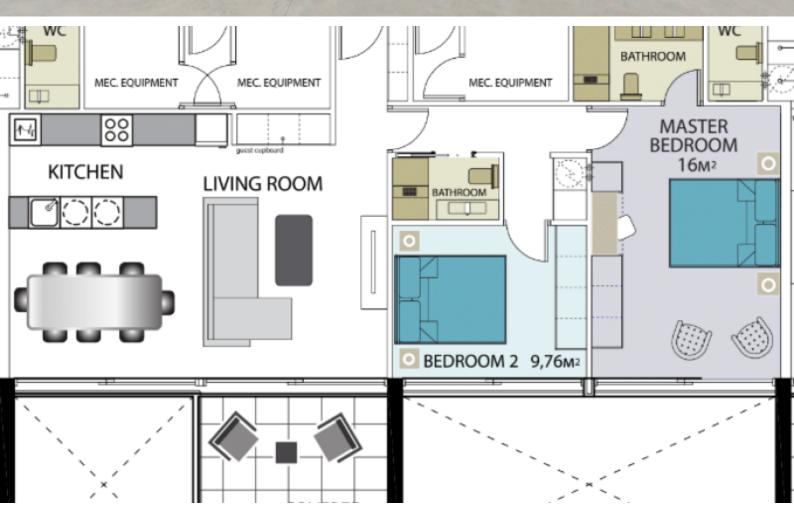

## Key Facts

- 2 Beds
- 2 Baths
- 89 m<sup>2</sup> Covered Area
- 14 m<sup>2</sup> Covered Verandas
- Year Built: 2020
- New Build
- Title Deed: Available

#### **Indoor Features**

- Air Conditioning
- Covered Parking
- Fitted Kitchen
- Guest Toilet
- Master Bed
- Utility Room
- Water Heater
- EPC Energy Class: A

### **Outdoor Features**

- Barbecue area
- Communal pool
- Landscape Garden
- Solar System
- Standard Garden

Brand New 2 Bedroom Luxury Apartment For Sale in the Tourist area of Limassol!
Very Short Walking Distance to the beach! Less than 150 meters!
89m2 of Net Indoor area
Plus 14m2 of Covered Verandas!
2 Bedrooms
2 Bathrooms
1 Ensuite + 1 Family Bathroom
2 Allocated Private Parkings!
Smart Home