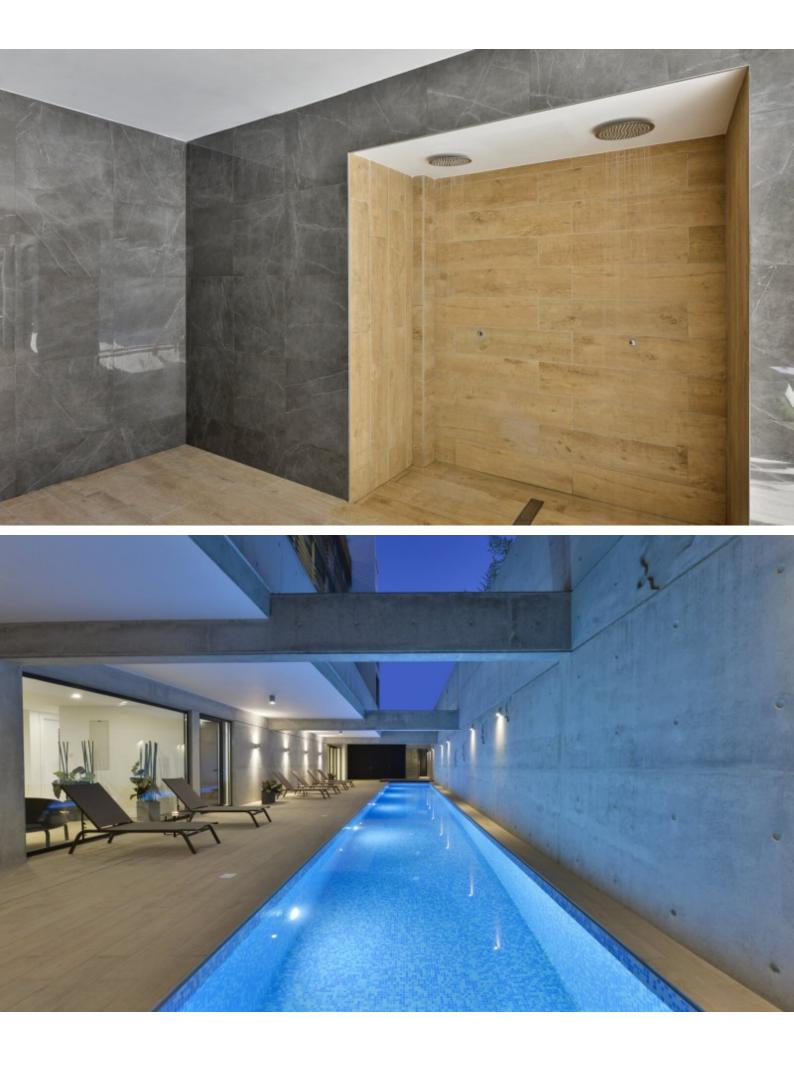

Communal Pool

Gym

This property also includes a studio in the basement of around 30m2 with provision for kitchen and bathroom that can be used for Maid etc!