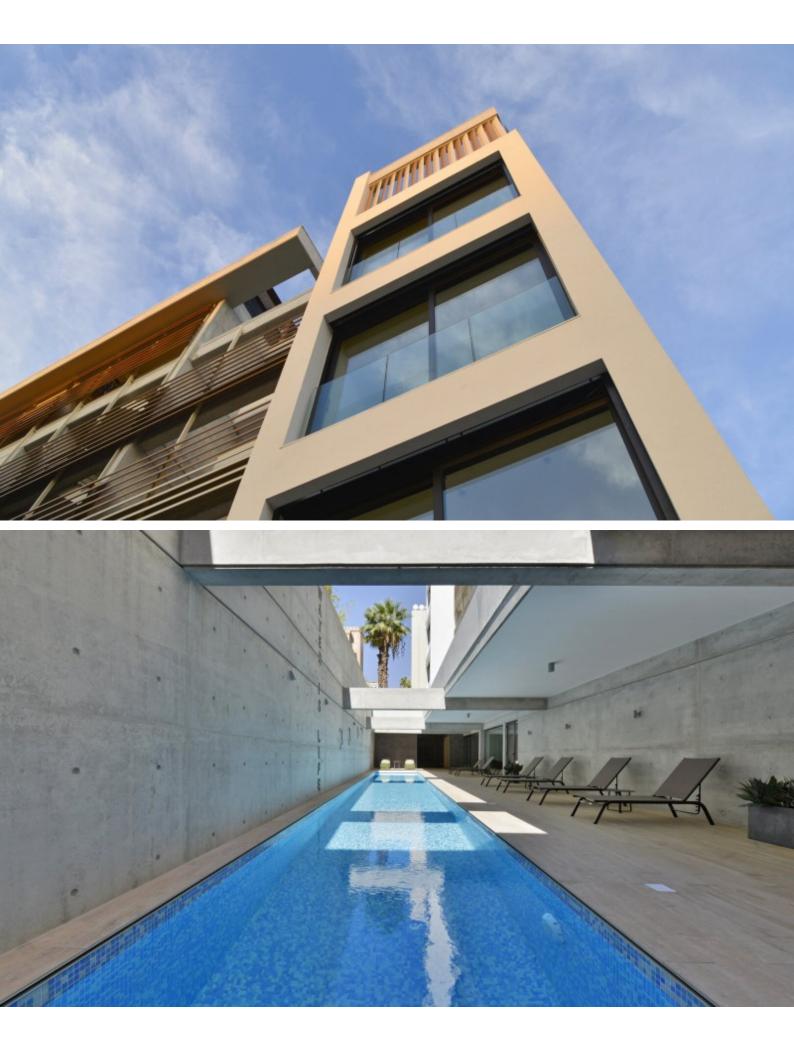

### **Outdoor Features**

- Barbecue area
- Communal pool
- Landscape Garden
- Solar System
- Standard Garden

Brand New 2 Bedroom Luxury Apartment For Sale in the Tourist area of Limassol!
Very Short Walking Distance to the beach! Less than 150 meters!
89m2 of Net Indoor area
Plus 14m2 of Covered Verandas!
2 Bedrooms
2 Bathrooms
1 Ensuite + 1 Family Bathroom
2 Allocated Private Parkings!
Smart Home

Communal Pool

Gym

This property also includes a studio in the basement of around 30m2 with provision for kitchen and bathroom that can be used for Maid etc!