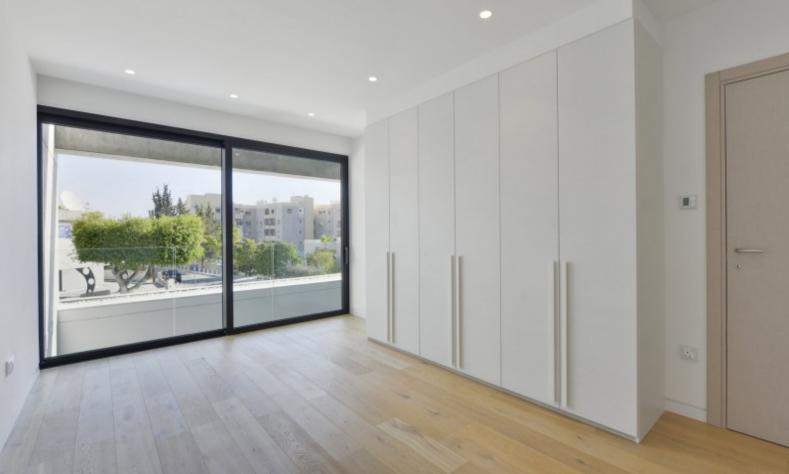

#### **Indoor Features**

- Air Conditioning
- Covered Parking
- Fitted Kitchen
- Guest Toilet
- Master Bed
- Utility Room
- Water Heater
- EPC Energy Class: A

### **Outdoor Features**

- Barbecue area
- Communal pool
- Landscape Garden
- Solar System
- Standard Garden

Brand New 2 Bedroom Luxury Apartment For Sale in the Tourist area of Limassol!
Very Short Walking Distance to the beach! Less than 150 meters!
89m2 of Net Indoor area
Plus 14m2 of Covered Verandas!
2 Bedrooms
2 Bathrooms
1 Ensuite + 1 Family Bathroom
2 Allocated Private Parkings!
Smart Home