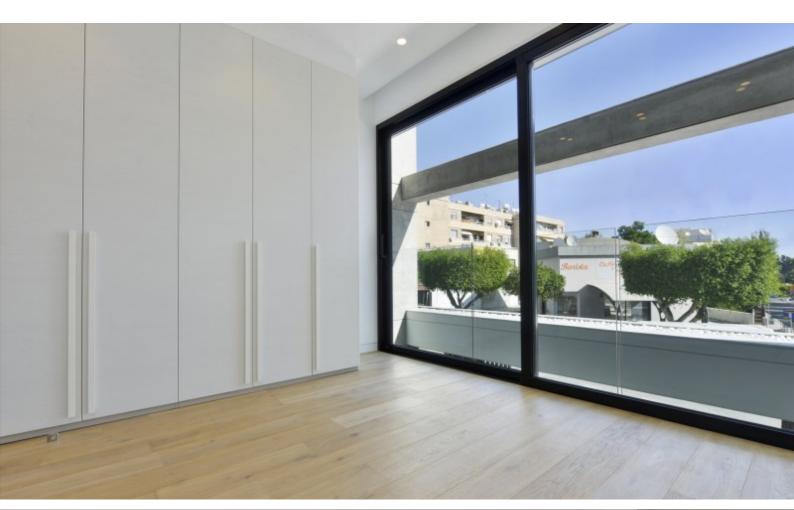

## Key Facts

- 2 Beds
- 2 Baths
- 89 m<sup>2</sup> Covered Area
- 14 m<sup>2</sup> Covered Verandas
- Year Built: 2020
- New Build
- Title Deed: Available

### **Outdoor Features**

- Barbecue area
- Communal pool
- Landscape Garden
- Solar System
- Standard Garden

Brand New 2 Bedroom Luxury Apartment For Sale in the Tourist area of Limassol!
Very Short Walking Distance to the beach! Less than 150 meters!
89m2 of Net Indoor area
Plus 14m2 of Covered Verandas!
2 Bedrooms
2 Bathrooms
1 Ensuite + 1 Family Bathroom
2 Allocated Private Parkings!
Smart Home