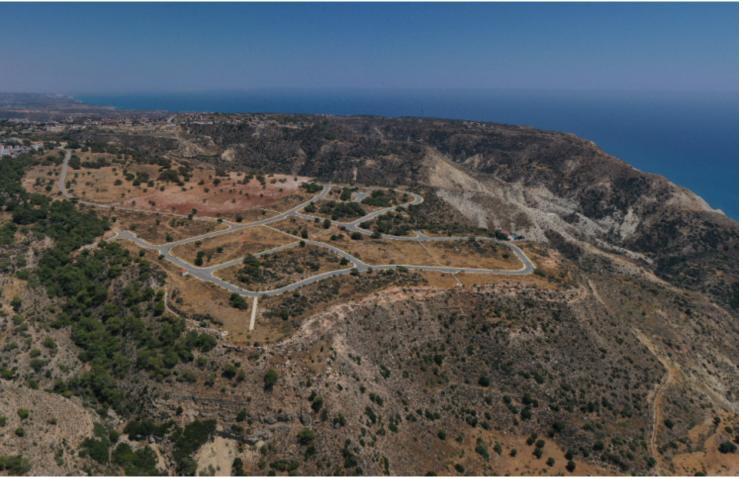

#### **Description**

Residential Plot For Sale in Pissouri, Limassol!
Ideally located within a short distance to the village center
With good access to the beach and highway!
648m2 of Plot Size
Around 18m of Road Frontage
20% of Building Density
20% of Site Coverage
Up to 2 floors and a height of 8,3m
Access to a registered road
All development infrastructures are in place
This plot is suitable for residential development!