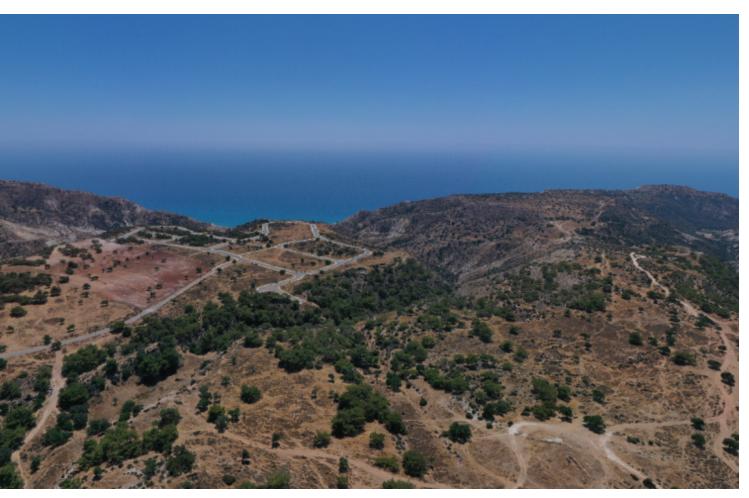

#### **Description**

Residential Plot For Sale in Pissouri, Limassol!
Ideally located within a short distance to the village center
With good access to the beach and highway!
648m2 of Plot Size
Around 18m of Road Frontage
20% of Building Density
20% of Site Coverage
Up to 2 floors and a height of 8,3m
Access to a registered road
All development infrastructures are in place
This plot is suitable for residential development!