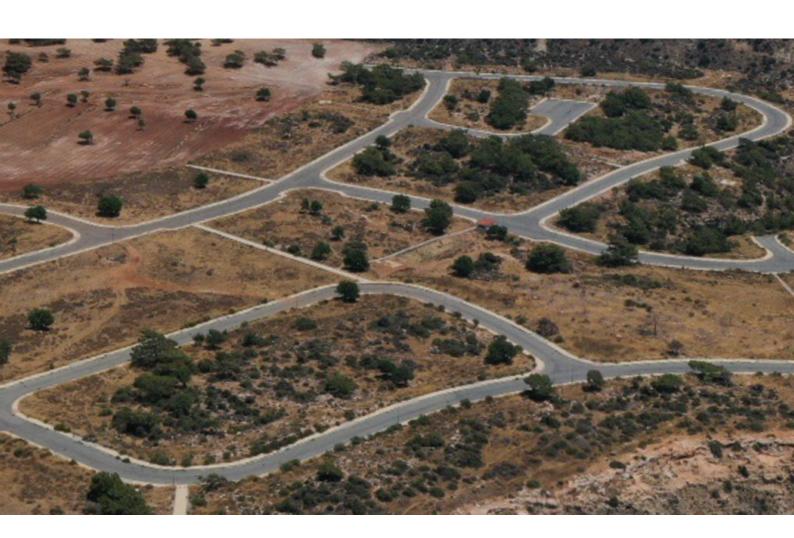

#### **Description**

Residential Plot For Sale in Pissouri, Limassol!
Ideally located within a short distance to the village center
With good access to the beach and highway!
648m2 of Plot Size
Around 18m of Road Frontage
20% of Building Density
20% of Site Coverage
Up to 2 floors and a height of 8,3m
Access to a registered road
All development infrastructures are in place
This plot is suitable for residential development!