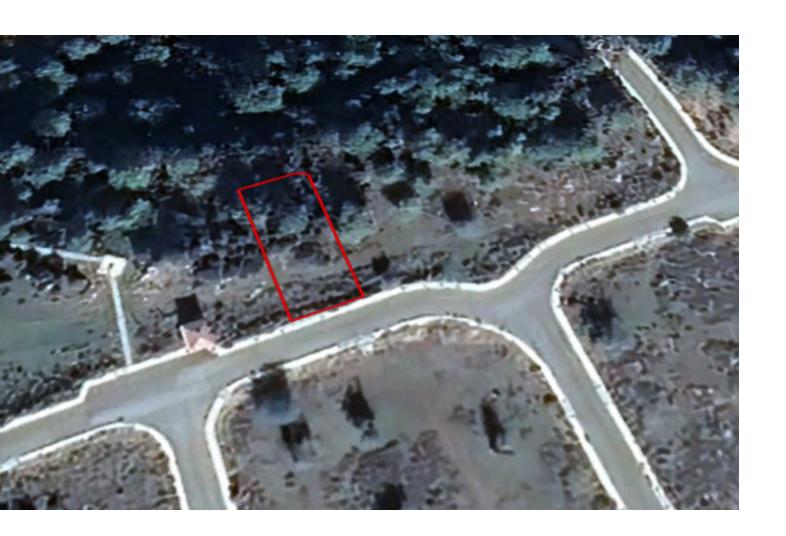

### **Key Facts**

• Residential Land

• 648 m<sup>2</sup> Land Size

• 20% Building Density

• Site Coverage: 20%

• Floors: 2

• Height: 8.3m

• Title Deed: Available

#### **Description**

Residential Plot For Sale in Pissouri, Limassol!
Ideally located within a short distance to the village center
With good access to the beach and highway!
648m2 of Plot Size
Around 18m of Road Frontage
20% of Building Density
20% of Site Coverage
Up to 2 floors and a height of 8,3m
Access to a registered road
All development infrastructures are in place
This plot is suitable for residential development!