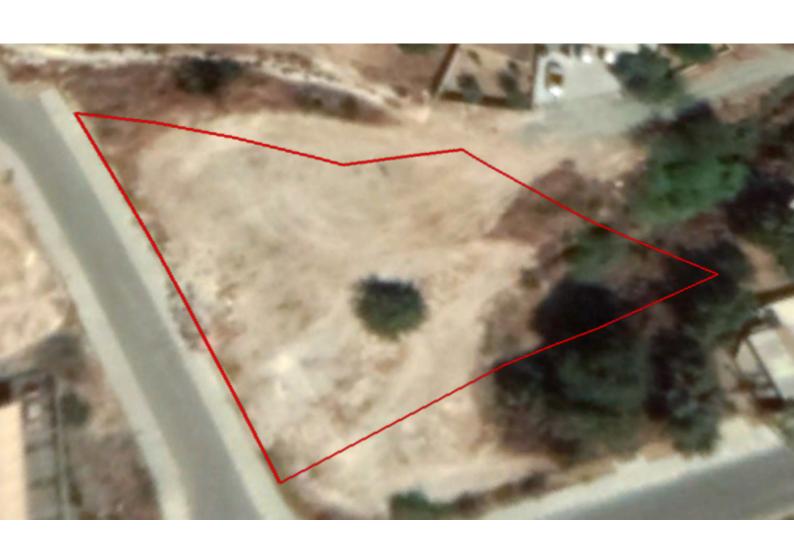

### **Key Facts**

• Residential Land

• 1,600 m<sup>2</sup> Land Size

• 40% Building Density

• Site Coverage: 25%

• Floors: 2

• Height: 8.3m

• Title Deed: Available

### **Description**

Lovely Residential Plot in Palodia, Limassol!
Situated in a beautiful neighborhood close to the Heritage school!
Plot Size of 1,600m2
40% Building Density
25% Site Coverage
Up to 2 Floors
8.3m Height!