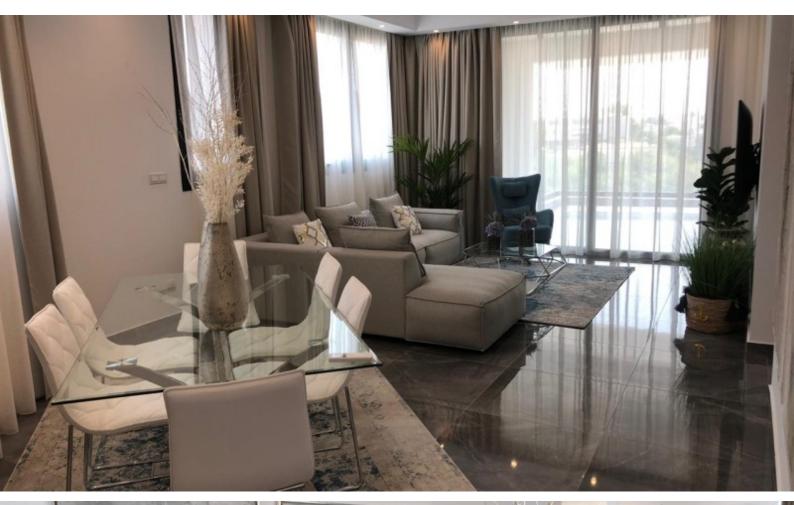

#### **Indoor Features**

- Air Conditioning
- Covered Parking
- Fitted Kitchen
- Guest Toilet
- Master Bed
- Water Heater
- EPC Energy Class: A

### **Description**

- 2 Bedroom Brand New Apartment For Sale in Limassol's Tourist area Situated in a very peaceful neighborhood
- 2 Bedrooms
- 2 Bathrooms
- 86m2 of Net Indoor area
- 22m2 of Covered verandas
- VRV system
- **Covered Parking**
- Communal Swimming Pool