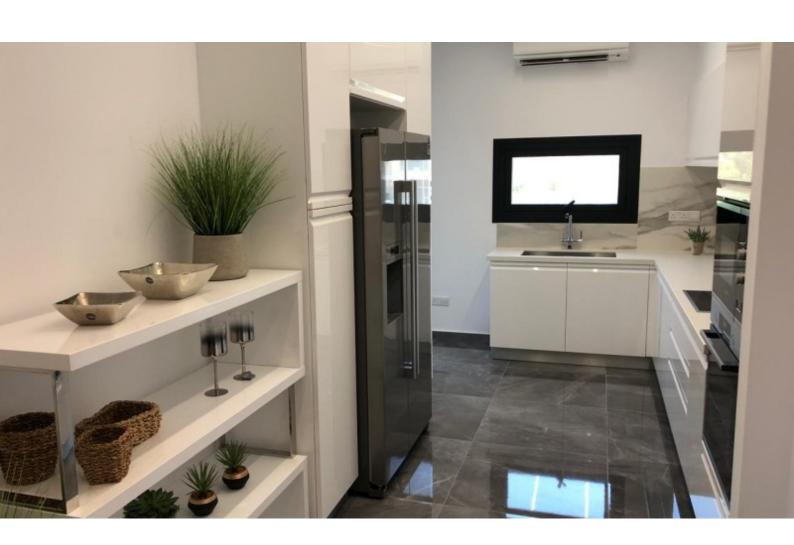

#### **Indoor Features**

- Air Conditioning
- Covered Parking
- Fitted Kitchen
- Guest Toilet
- Master Bed
- Water Heater
- EPC Energy Class: A

### **Description**

- 2 Bedroom Brand New Apartment For Sale in Limassol's Tourist area Situated in a very peaceful neighborhood
- 2 Bedrooms
- 2 Bathrooms
- 86m2 of Net Indoor area
- 22m2 of Covered verandas
- VRV system
- **Covered Parking**
- Communal Swimming Pool