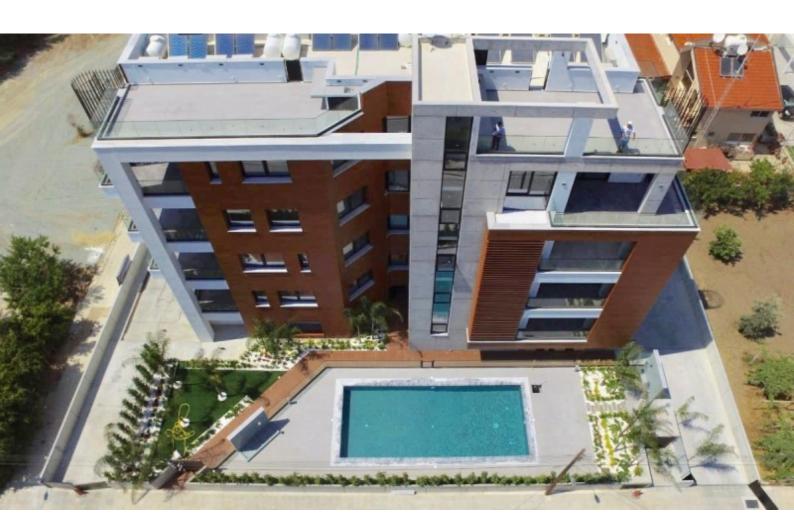

## **Key Facts**

- 2 Beds
- 2 Baths
- 86 m<sup>2</sup> Covered Area
- 22 m² Covered Verandas
- Year Built: 2021
- New Build
- Title Deed: Available

ID: 23686

#### **Outdoor Features**

- Communal pool
- Landscape Garden
- Solar System

### **Description**

- 2 Bedroom Brand New Apartment For Sale in Limassol's Tourist area Situated in a very peaceful neighborhood
- 2 Bedrooms
- 2 Bathrooms
- 86m2 of Net Indoor area
- 22m2 of Covered verandas
- VRV system
- **Covered Parking**
- Communal Swimming Pool