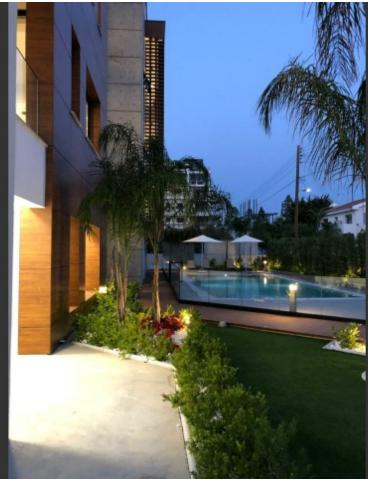

#### **Outdoor Features**

- Communal pool
- Landscape Garden
- Solar System

### **Description**

- 2 Bedroom Brand New Apartment For Sale in Limassol's Tourist area Situated in a very peaceful neighborhood
- 2 Bedrooms
- 2 Bathrooms
- 86m2 of Net Indoor area
- 22m2 of Covered verandas
- VRV system
- **Covered Parking**
- Communal Swimming Pool