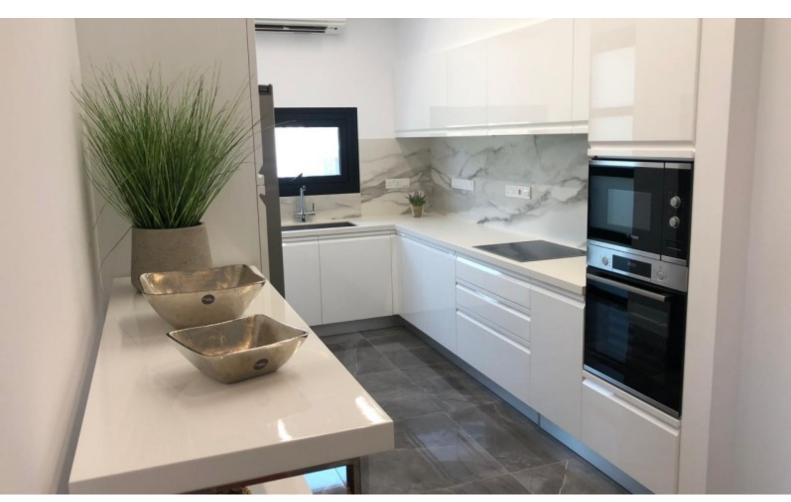

#### **Indoor Features**

- Air Conditioning
- Covered Parking
- Fitted Kitchen
- Guest Toilet
- Master Bed
- Water Heater
- EPC Energy Class: A

### **Description**

- 2 Bedroom Brand New Apartment For Sale in Limassol's Tourist area Situated in a very peaceful neighborhood
- 2 Bedrooms
- 2 Bathrooms
- 86m2 of Net Indoor area
- 22m2 of Covered verandas
- VRV system
- **Covered Parking**
- Communal Swimming Pool