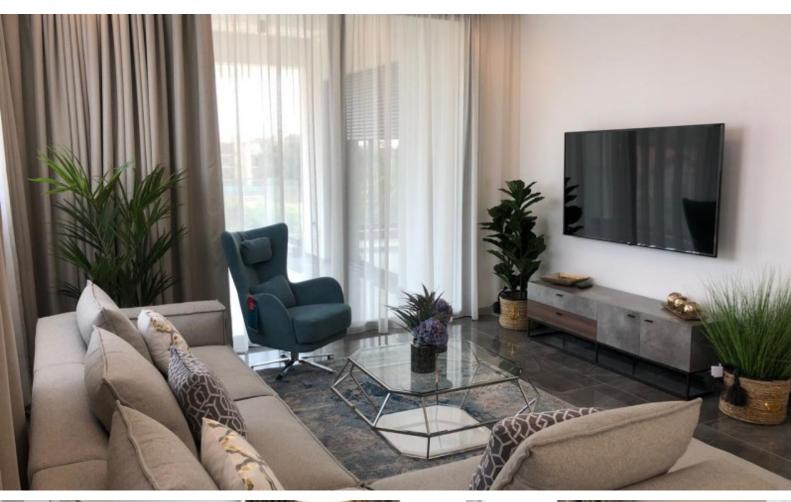

#### **Indoor Features**

- Air Conditioning
- Covered Parking
- Fitted Kitchen
- Guest Toilet
- Master Bed
- Water Heater
- EPC Energy Class: A

### **Description**

- 2 Bedroom Brand New Apartment For Sale in Limassol's Tourist area Situated in a very peaceful neighborhood
- 2 Bedrooms
- 2 Bathrooms
- 86m2 of Net Indoor area
- 22m2 of Covered verandas
- VRV system
- **Covered Parking**
- Communal Swimming Pool