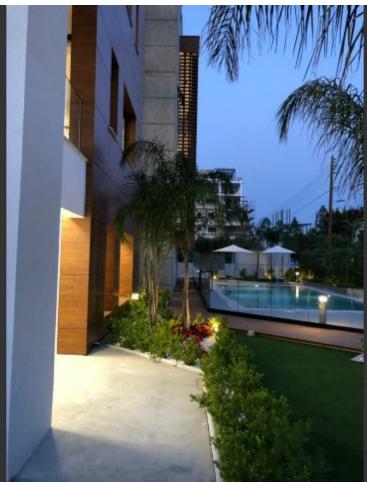

#### **Outdoor Features**

- Communal pool
- Landscape Garden
- Solar System

### **Description**

- 2 Bedroom Brand New Apartment For Sale in Limassol's Tourist area Situated in a very peaceful neighborhood
- 2 Bedrooms
- 2 Bathrooms
- 86m2 of Net Indoor area
- 22m2 of Covered verandas
- VRV system
- **Covered Parking**
- Communal Swimming Pool