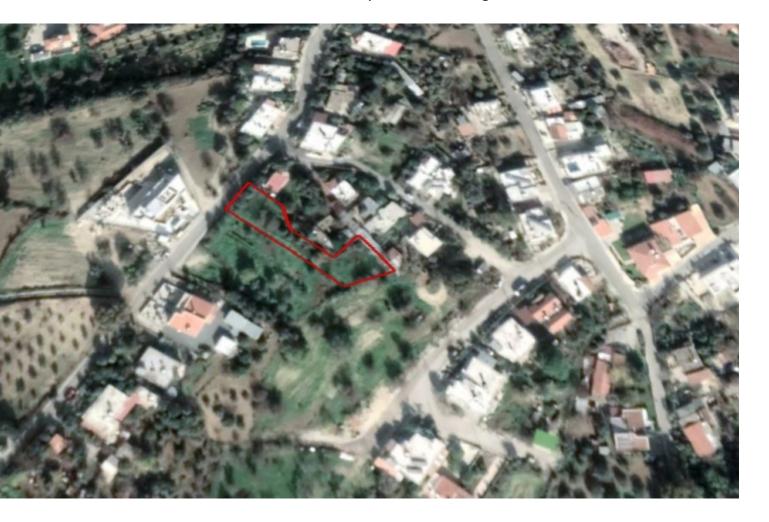

# **Residential Land 1,094 SQM For Sale**

## **Key Facts**

- Residential Land
- 1,094 m<sup>2</sup> Land Size
- 90% Building Density
- Site Coverage: 50%
- Floors: 2
- Height: 8m
- Title Deed: Available

## Description

Large Residential Plot For Sale in Giolou, Paphos 1,094m2 of Plot Size 90% of Building Density 50% of Site Coverage Up to 2 Floors and 8 meters Height! Road Frontage of around 15 meters Access to a Registered Road! All development infrastructures are in place! Peaceful location close to all the necessary amenities! This Plot is excellent for the development of a Large Home! This Plot is also suitable for the development of two seperate Homes! Contact us for full information and for a private viewing!