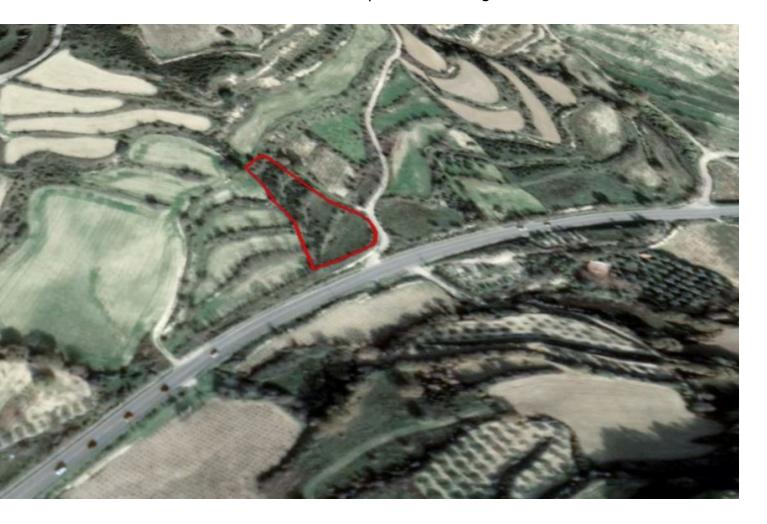

### **Description**

Residential Land Parcel For Sale in Tsada, Paphos
2,667m2 of Land Size
40% of Building Density
25% of Site Coverage
Up to 2 Floors and 8 meters Height
Around 50 meters of Road Frontage!
Access to a Registered Road
All development infrastructures are in place!
This Land Parcel is excellent for the development of a Large Home!
Contact us for full information and for a private viewing!