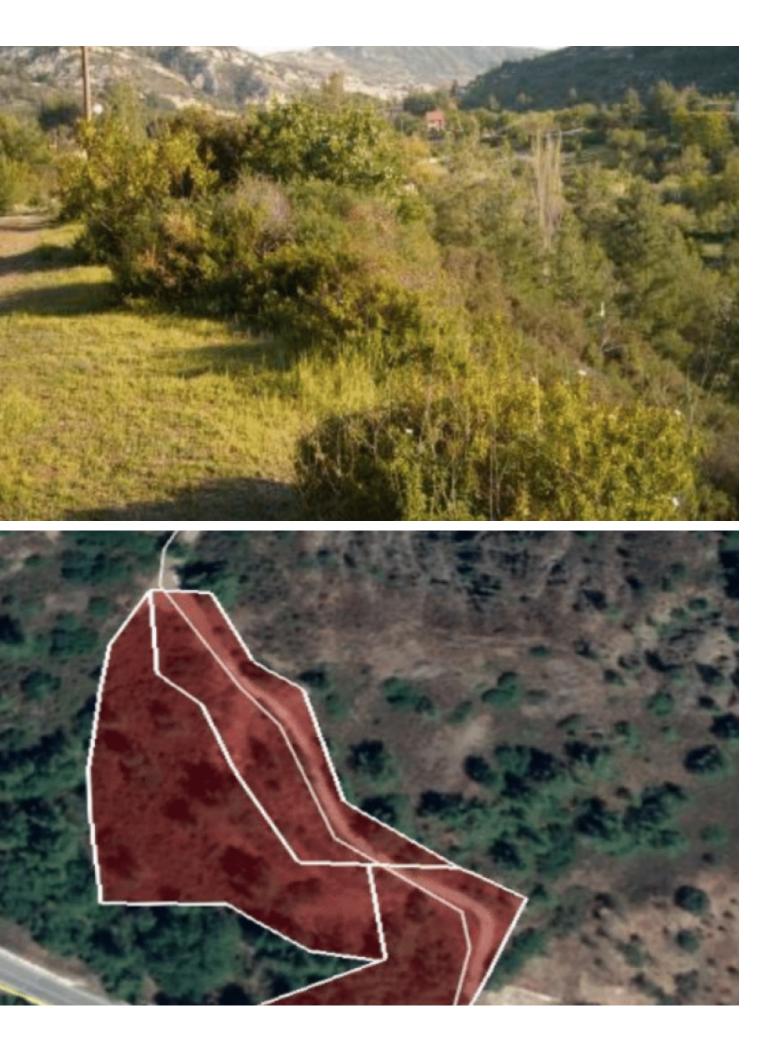

## **Key Facts**

- Residential Land
- 7,693 m<sup>2</sup> Land Size
- 30% Building Density
- Site Coverage: 20%
- Floors: 2
- Height: 8.3m
- Title Deed: Available

## Description

Large Residential Land Parcel For Sale in Pera Pedi, Limassol! Three residential land parcels sold as one! 7,693m2 of Total Land Size Road access with a road frontage of around 58 meters! The land parcel is subject to 3 residential zones! with an average of 30% Building Density 20% Site Coverage Up to 2 Floors and 8.3m height Incline surface It offers right of way to the house behind the land parcels! This land is perfect for residential development purposes! Contact us for full information and for a private viewing!