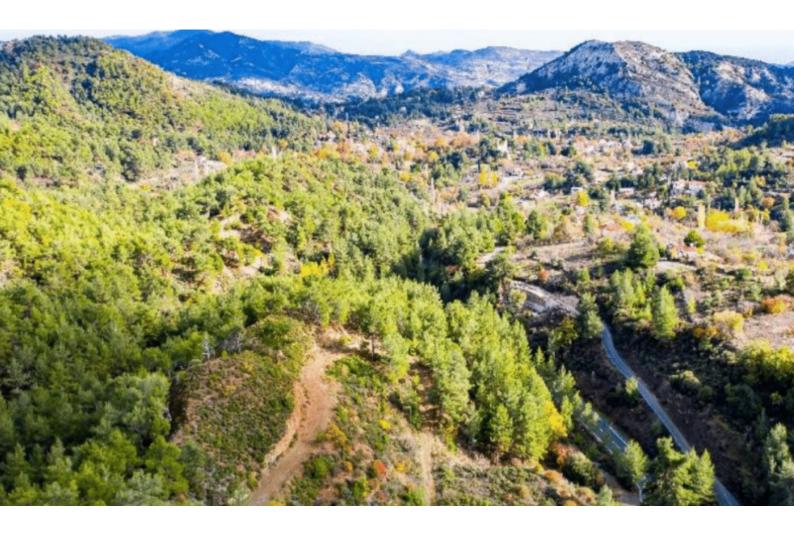

# **Residential Land 7,693 SQM For Sale**

## €230,000 Negotiable

Pera Pedi, Limassol

## Description

Large Residential Land Parcel For Sale in Pera Pedi, Limassol! Three residential land parcels sold as one! 7,693m2 of Total Land Size Road access with a road frontage of around 58 meters! The land parcel is subject to 3 residential zones! with an average of 30% Building Density 20% Site Coverage Up to 2 Floors and 8.3m height Incline surface It offers right of way to the house behind the land parcels! This land is perfect for residential development purposes! Contact us for full information and for a private viewing!