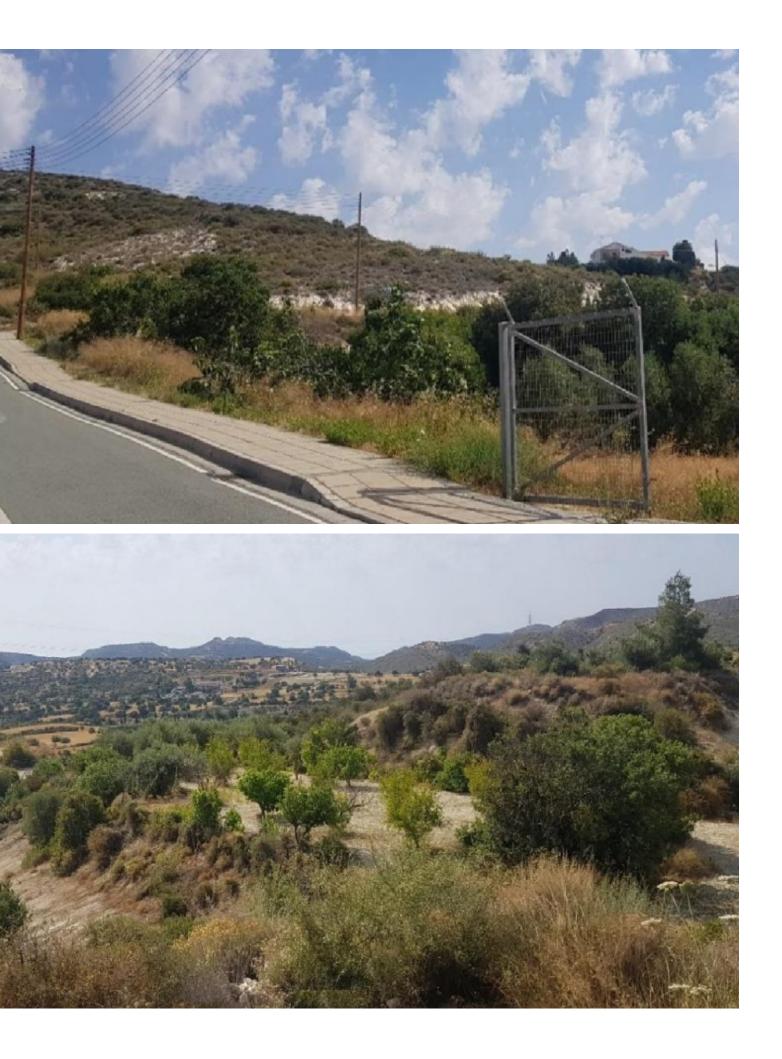

## Description

2 Residential Land Parcels For Sale in Skarinou, Larnaca!
Located just a couple of minutes from the Limassol-Nicosia highway!
Many amenities can be found within the village
Corner Land!
6,497m2 of Land size
Around 120m of Road Frontage
60% of Building Density
35% of Site Coverage
Up to 2 floors and a height of 8.3m
Access to a registered road
All development infrastructures are in place
These land parcels are suitable for the division of plots or for residential development!
Contact us for full information and for a private viewing!