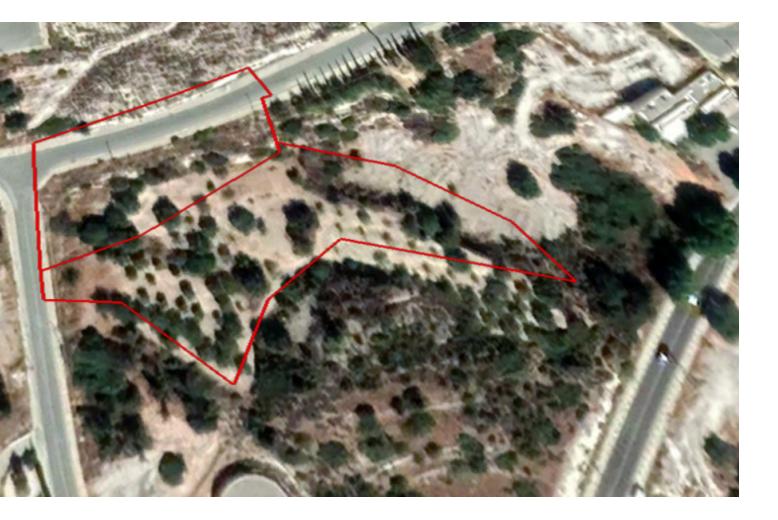

## Description

2 Residential Land Parcels For Sale in Skarinou, Larnaca!
Located just a couple of minutes from the Limassol-Nicosia highway!
Many amenities can be found within the village
Corner Land!
6,497m2 of Land size
Around 120m of Road Frontage
60% of Building Density
35% of Site Coverage
Up to 2 floors and a height of 8.3m
Access to a registered road
All development infrastructures are in place
These land parcels are suitable for the division of plots or for residential development!
Contact us for full information and for a private viewing!