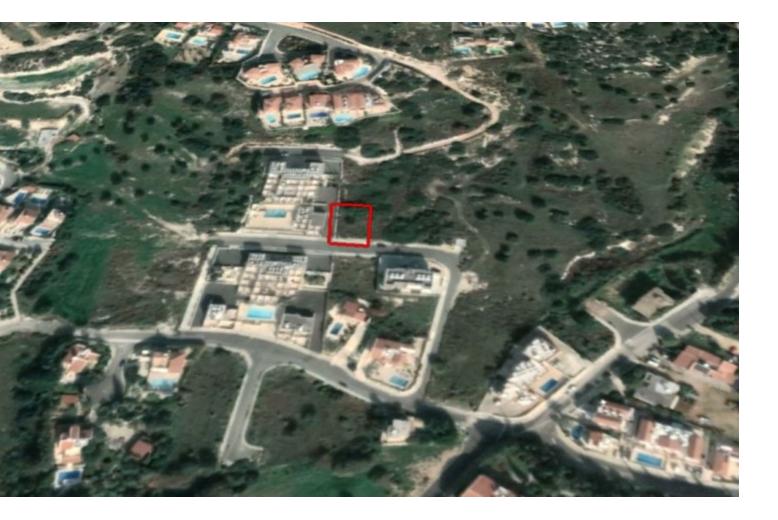

# Description

Privileged, Corner Plot For Sale in Peyia, Paphos Breathtaking Sea Views 541m2 of Plot Size 60% of Building Density 35% of Site Coverage Up to 2 Floors and 8 meters Height! Access to a Registered Road All Development Infrastructures are in Place! This plot is ideal for the development of a Large Home Contact us for full information and for a private viewing!