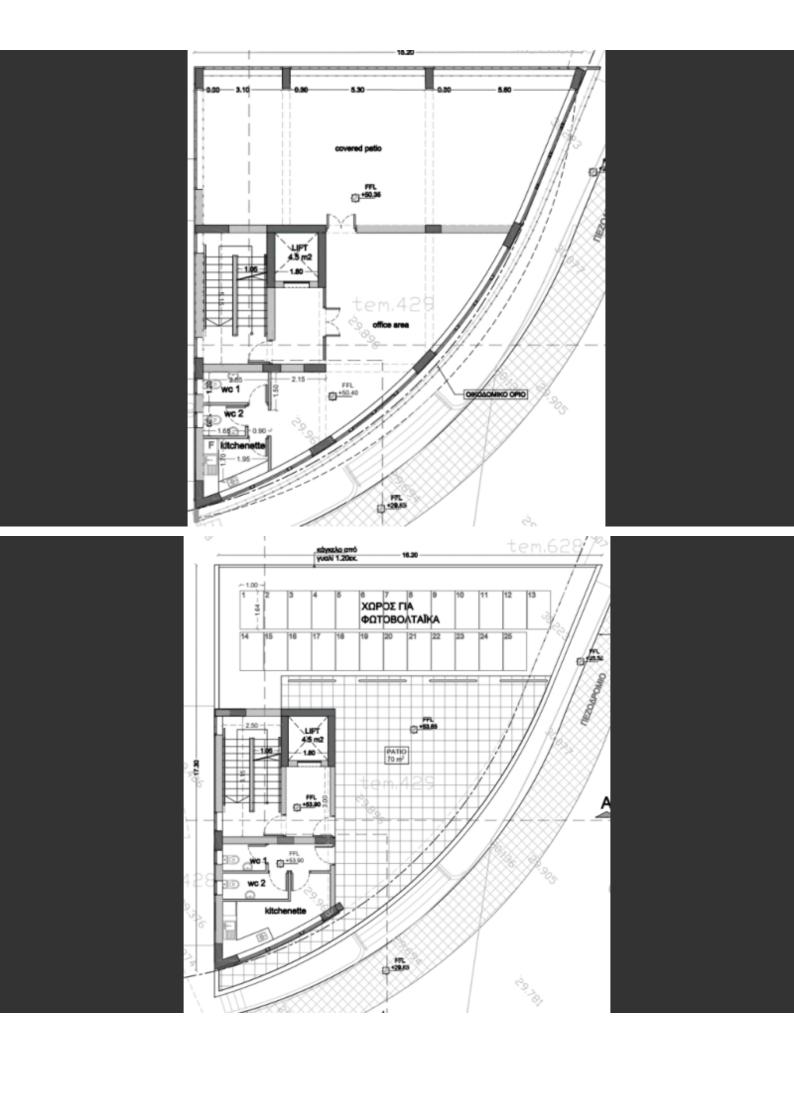

- Roof Garden
- Solar System

Excellent investment opportunity as it can offers a very competitive ROI of 7% - 8% yield!

Built at 2023

1,030m2 of inside office area

180m2 roof garden

130m2 pilotis

90m2 mechanical use

Plot size of around 480m2