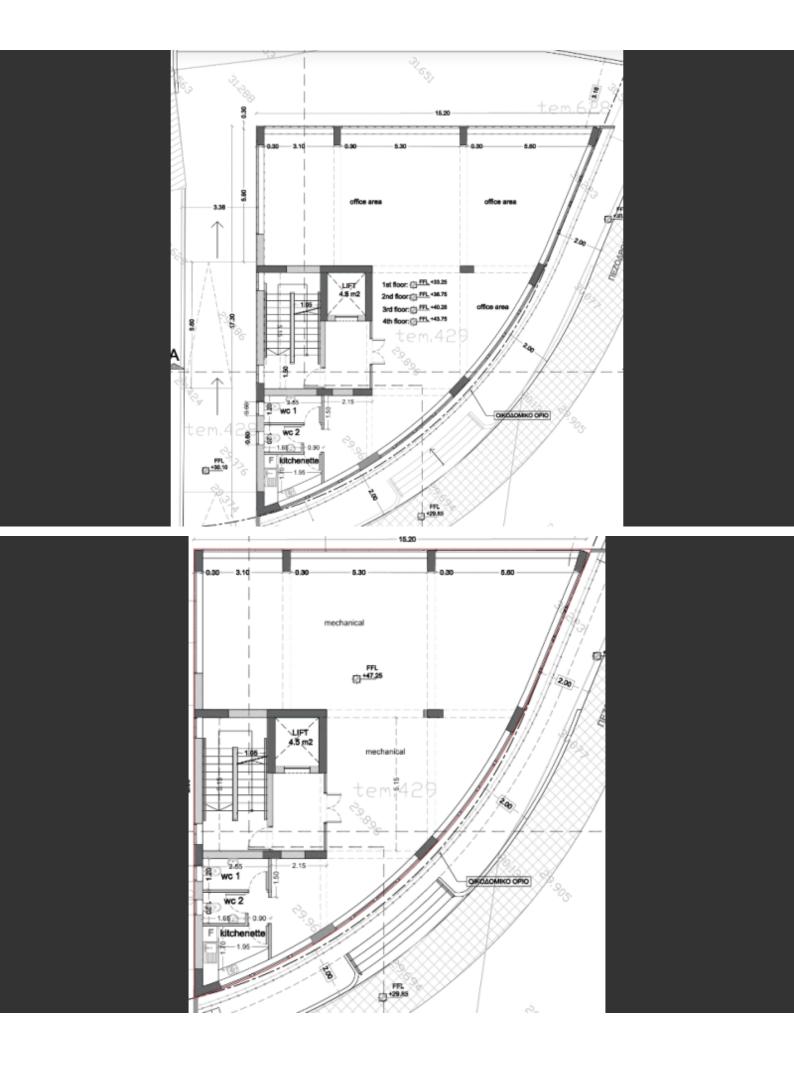

Excellent investment opportunity as it can offers a very competitive ROI of 7% - 8% yield!

Built at 2023

1,030m2 of inside office area

180m2 roof garden

130m2 pilotis

90m2 mechanical use

Plot size of around 480m2

Luxury entrance with reception areas

Kitchen & W.C facilities for each floor

Roof garden

8 Underground parking spaces

Open-plan office spaces

Lobby/Reception

Conference Rooms

Storerooms

Mechanical Floor

Kitchens

Male and Female W/C's

Raised Floors

A/C

Alarm System

**CCTV** 

Video entrance system