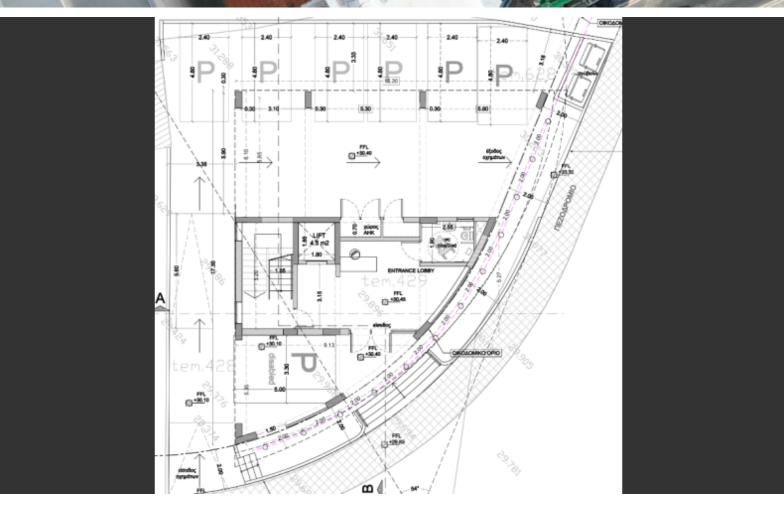

Excellent investment opportunity as it can offers a very competitive ROI of 7% - 8% yield!

Built at 2023

1,030m2 of inside office area

180m2 roof garden

130m2 pilotis

90m2 mechanical use

Plot size of around 480m2

Luxury entrance with reception areas

Kitchen & W.C facilities for each floor

Roof garden

8 Underground parking spaces

Open-plan office spaces

Lobby/Reception

Conference Rooms

Storerooms