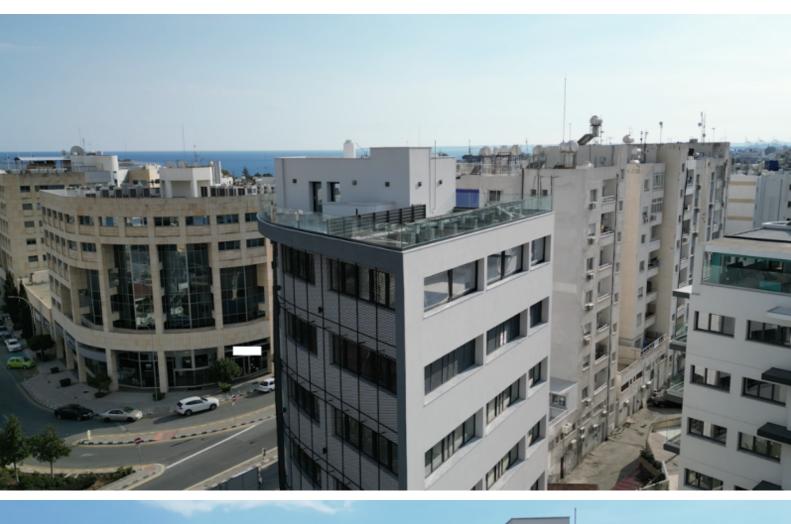

## **Description**

Key Ready Brand New Commercial Building For Sale in Limassol City Center! Currently offered for sale as VACANT!

Prime location in the heart of the thriving business center

It boasts close proximity to the seafront, courthouse, and many retail units! Roof Terrace!

Excellent investment opportunity as it can offers a very competitive ROI of 7% - 8% yield!

Built at 2023

1,030m2 of inside office area

180m2 roof garden

130m2 pilotis

90m2 mechanical use

Plot size of around 480m2