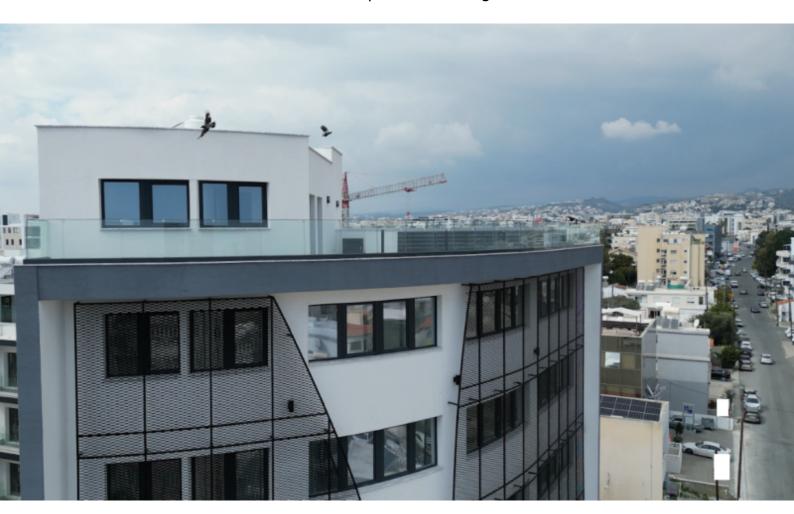

- Roof Garden
- Solar System

Excellent investment opportunity as it can offers a very competitive ROI of 7% - 8% yield!

Built at 2023

1,030m2 of inside office area

180m2 roof garden

130m2 pilotis

90m2 mechanical use

Plot size of around 480m2

Luxury entrance with reception areas

Kitchen & W.C facilities for each floor

Roof garden

8 Underground parking spaces

Open-plan office spaces

Lobby/Reception

Conference Rooms

Storerooms