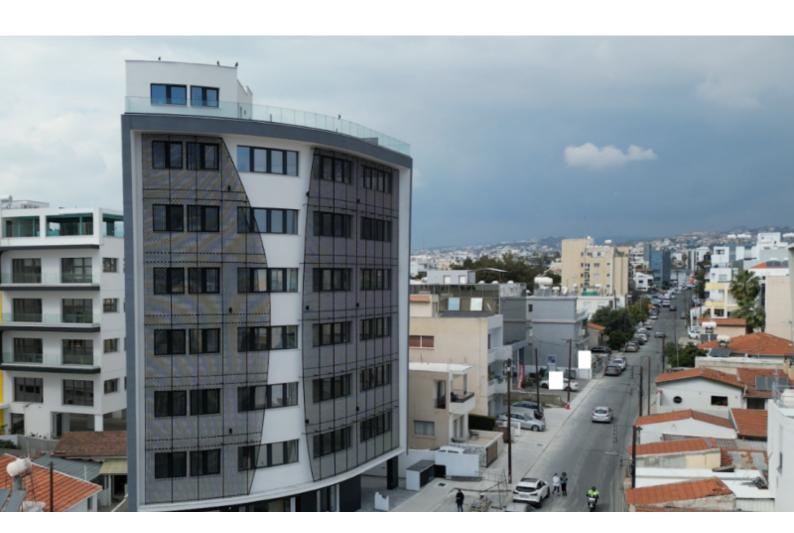

## **Description**

Key Ready Brand New Commercial Building For Sale in Limassol City Center! Currently offered for sale as VACANT!

Prime location in the heart of the thriving business center

It boasts close proximity to the seafront, courthouse, and many retail units! Roof Terrace!

Excellent investment opportunity as it can offers a very competitive ROI of 7% - 8% yield!

Built at 2023

1,030m2 of inside office area

180m2 roof garden

130m2 pilotis

90m2 mechanical use

Plot size of around 480m2

Luxury entrance with reception areas

Kitchen & W.C facilities for each floor

Roof garden

8 Underground parking spaces

Open-plan office spaces

Lobby/Reception

Conference Rooms

Storerooms