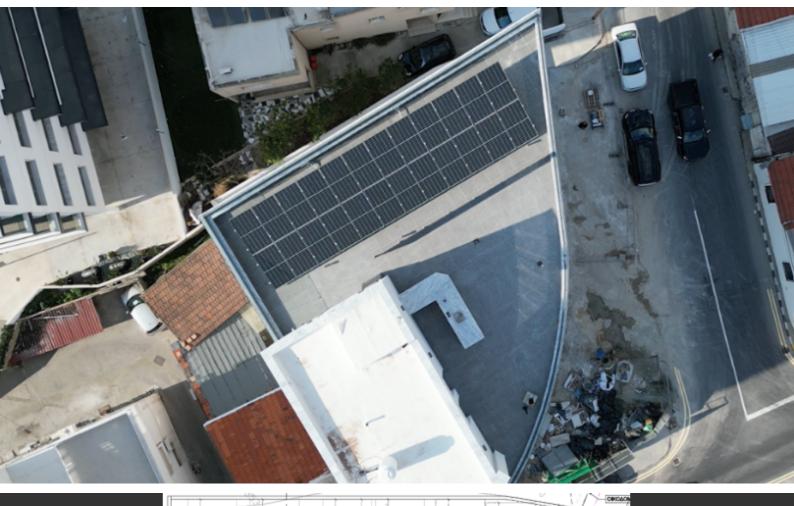

- Roof Garden
- Solar System

## **Description**

Key Ready Brand New Commercial Building For Sale in Limassol City Center! Currently offered for sale as VACANT!

Prime location in the heart of the thriving business center

It boasts close proximity to the seafront, courthouse, and many retail units! Roof Terrace!

Excellent investment opportunity as it can offers a very competitive ROI of 7% - 8% yield!

Built at 2023

1,030m2 of inside office area

180m2 roof garden

130m2 pilotis

90m2 mechanical use

Plot size of around 480m2