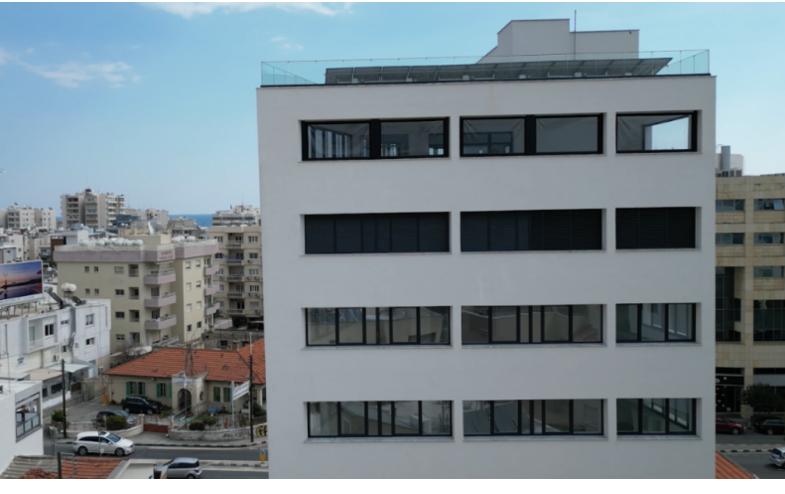

## **Description**

Key Ready Brand New Commercial Building For Sale in Limassol City Center! Currently offered for sale as VACANT!

Prime location in the heart of the thriving business center

It boasts close proximity to the seafront, courthouse, and many retail units! Roof Terrace!

Excellent investment opportunity as it can offers a very competitive ROI of 7% - 8% yield!

Built at 2023

1,030m2 of inside office area

180m2 roof garden

130m2 pilotis

90m2 mechanical use

Plot size of around 480m2