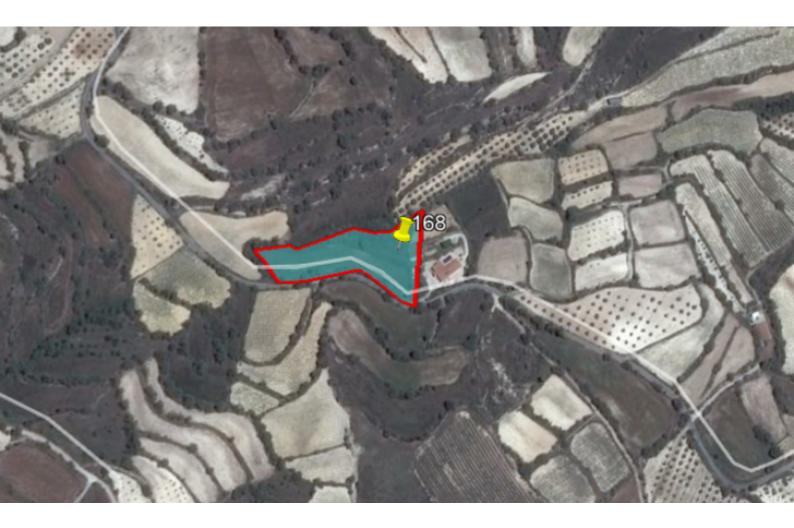

## Description

This agriculture land is situated in Letymbou village.

Situated in a distance of 1.5km. southeast from Letymbou village square and approximately 3.5 km from Tsadas Minthis HIIs Golf Club, 15 minutes driving distance from Paphos town. It abuts on a public road (concrete) having a total frontage of 125m.