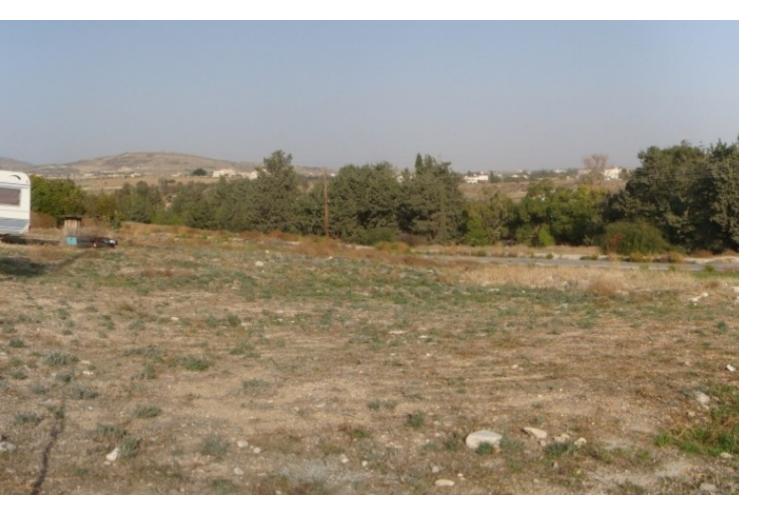

## Description

This residential plot is situated in Timi village - Paphos District, It is located near the centre of the village as well as other amenities such as supermarkets, shops, taverns, banks are all within walking distance. This development land is located 5 minutes driving distance from Paphos International Airport.

On this development land, the total built area allowed is 513.9 squ.m.

Contact us now for a private viewing. For sale only Euros €157,000!