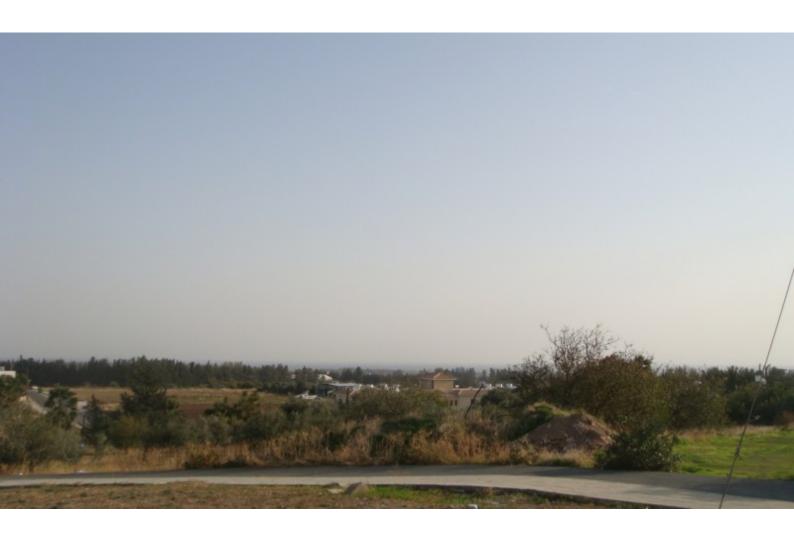

## Description

This residential plot is situated in Timi village - Paphos District, It is located near the centre of the village as well as other amenities such as supermarkets, shops, taverns, banks are all within walking distance. This development land is located 5 minutes driving distance from Paphos International Airport.

On this development land, the total built area allowed is 513.9 squ.m.

Contact us now for a private viewing. For sale only Euros €157,000!