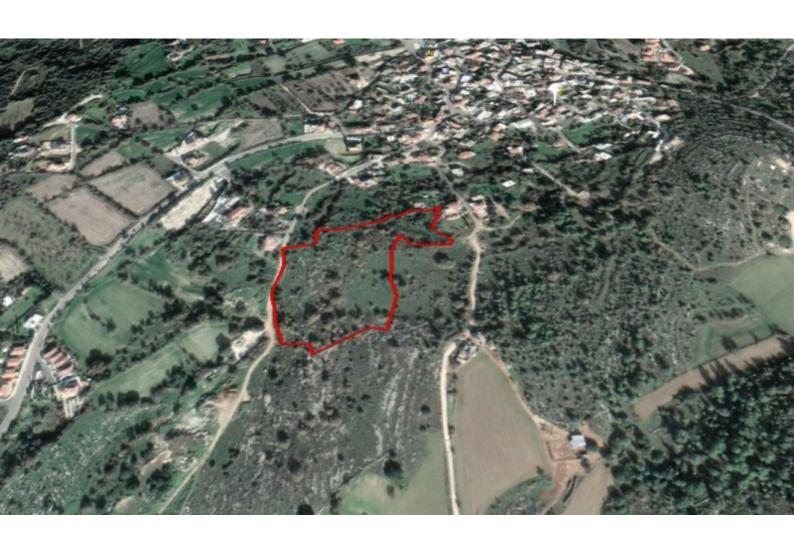

# Residential Land 20,736 SQM For Sale

### **Key Facts**

• Residential Land

• 20,736 m<sup>2</sup> Land Size

• 90% Building Density

• Site Coverage: 50%

Floors: 2Height: 8m

• Title Deed: Available

ID: 23922

### **Description**

Large Residential Land Parcel For Sale in Lysos, Paphos
20,736m2 of Land Size!
90% of Building Density
50% of Site Coverage
Up to 2 Floors and 8 meters Height
Road Frontage of around 130 meters!
Access to a Registered Road!
All Development Infrastructures are in place!
This Land Parcel is excellent for the development of a large residential project!