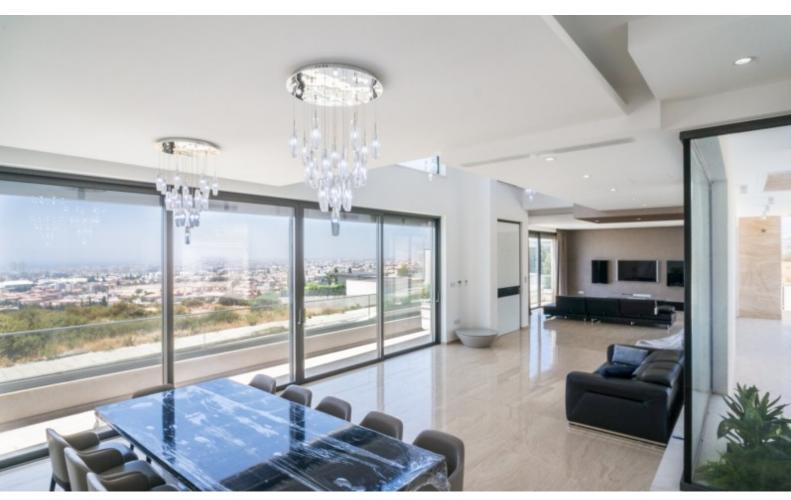

## **Description**

Brand New First-Class 5 Bedroom Villa For Sale in Green Area, Germasogeia, Limassol with Stunning Sea Views!

Situated in one of the most privileged areas in Limassol

Located in a high-class, family-friendly neighborhood

Excellent access to schools, the highway, and the city center!

Swimming Pool with Roman Steps!

Panoramic Sea Views!

3 Floors!

4 Bedrooms + Separate 1 Bedroom Apartment

6 Bathrooms + Steam Room

570m2 of Covered area