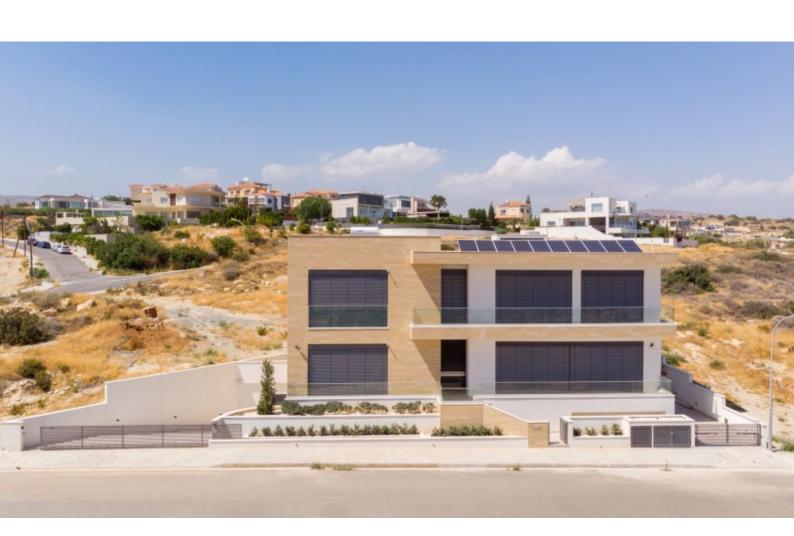

## **Description**

Brand New First-Class 5 Bedroom Villa For Sale in Green Area, Germasogeia, Limassol with Stunning Sea Views!

Situated in one of the most privileged areas in Limassol

Located in a high-class, family-friendly neighborhood

Excellent access to schools, the highway, and the city center!

Swimming Pool with Roman Steps!

Panoramic Sea Views!

3 Floors!

4 Bedrooms + Separate 1 Bedroom Apartment

6 Bathrooms + Steam Room

570m2 of Covered area

800m2 of Plot size

Double garage with electric doors

Additional uncovered parking for up to 2 cars

VRV A/C

**Underfloor Heating** 

**Electric Shutters** 

Photovoltaic System

Smart home system