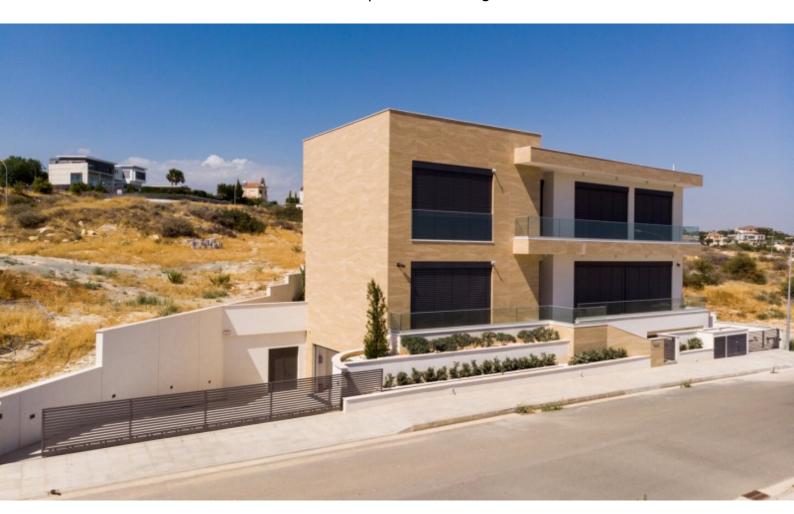

## **Description**

Brand New First-Class 5 Bedroom Villa For Sale in Green Area, Germasogeia, Limassol with Stunning Sea Views!

Situated in one of the most privileged areas in Limassol

Located in a high-class, family-friendly neighborhood

Excellent access to schools, the highway, and the city center!

Swimming Pool with Roman Steps!

Panoramic Sea Views!

3 Floors!

4 Bedrooms + Separate 1 Bedroom Apartment

6 Bathrooms + Steam Room

570m2 of Covered area

800m2 of Plot size

Double garage with electric doors

Additional uncovered parking for up to 2 cars

VRV A/C

**Underfloor Heating** 

**Electric Shutters** 

Photovoltaic System

Smart home system