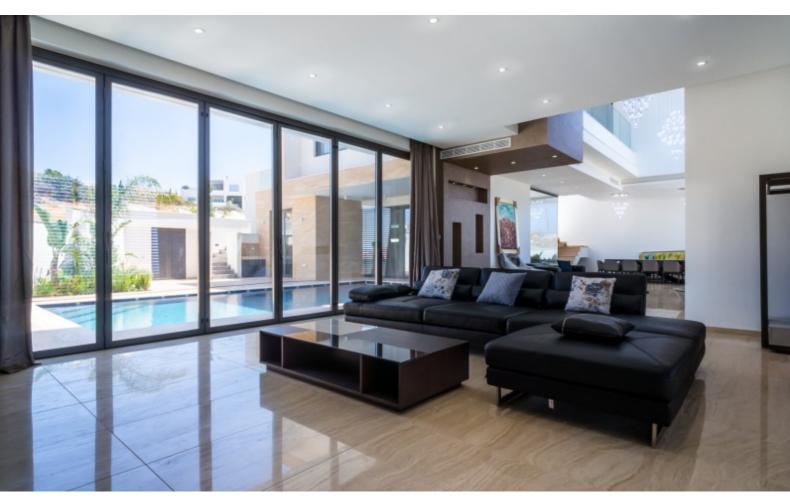

## **Description**

Brand New First-Class 5 Bedroom Villa For Sale in Green Area, Germasogeia, Limassol with Stunning Sea Views!

Situated in one of the most privileged areas in Limassol

Located in a high-class, family-friendly neighborhood

Excellent access to schools, the highway, and the city center!

Swimming Pool with Roman Steps!

Panoramic Sea Views!

3 Floors!

4 Bedrooms + Separate 1 Bedroom Apartment

6 Bathrooms + Steam Room

570m2 of Covered area

800m2 of Plot size

Double garage with electric doors

Additional uncovered parking for up to 2 cars

VRV A/C

**Underfloor Heating** 

**Electric Shutters** 

Photovoltaic System

Smart home system