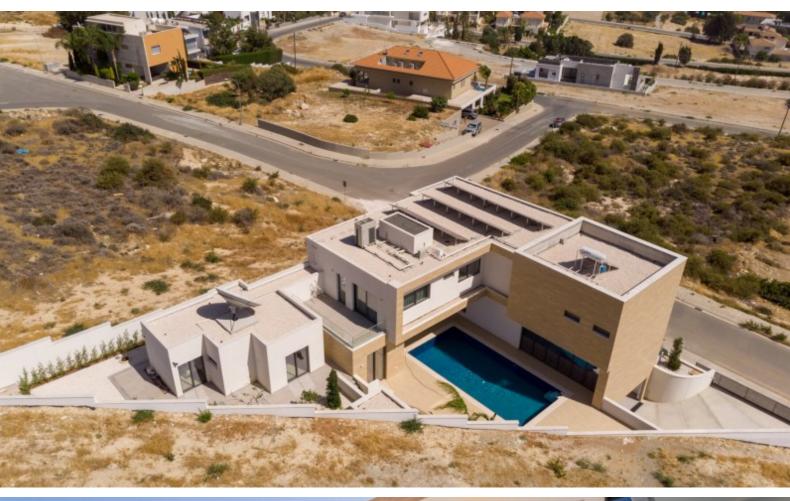

Excellent access to schools, the highway, and the city center!

Swimming Pool with Roman Steps!

Panoramic Sea Views!

3 Floors!

4 Bedrooms + Separate 1 Bedroom Apartment

6 Bathrooms + Steam Room

570m2 of Covered area

800m2 of Plot size

Double garage with electric doors

Additional uncovered parking for up to 2 cars

VRV A/C

**Underfloor Heating** 

**Electric Shutters** 

Photovoltaic System

Smart home system

**High-ceilings** 

Large double-glazed windows

**Guests/Maids Apartment** 

**Automatic Electric Gates** 

Landscaped Garden

**BBQ** Area

Storeroom

This exceptional home is excellent for a large family for permanent living!