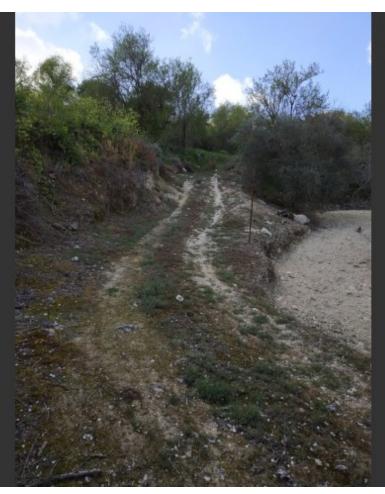

#### **Infrastructures**

- Electricity
- Road Access
- Telecommunications
- Water

### **Description**

Residential Land Parcel For Sale in Letymbou, Paphos
1,673m2 of Land Size!
90% of Building Density
50% of Site Coverage
Up to 2 Floors and 8 meters Height
Right of Way in its southern and northern sides
All Development Infrastructures are in Place!
This Land Parcel is perfect for the development of a Large Home!
Contact us for full information and for a private viewing!