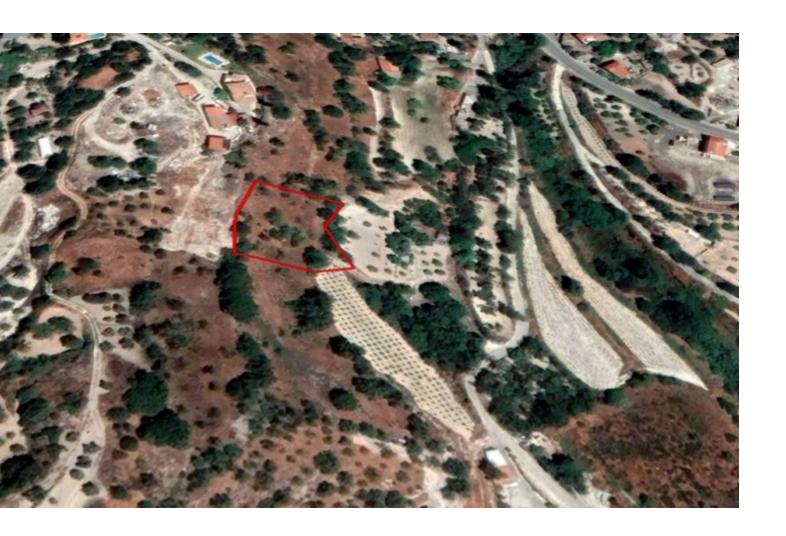

# Residential Land 1,673 SQM For Sale

#### **Key Facts**

• Residential Land

• 1,673 m<sup>2</sup> Land Size

• 90% Building Density

• Site Coverage: 50%

Floors: 2Height: 8m

• Title Deed: Available

ID: 24000

### **Description**

Residential Land Parcel For Sale in Letymbou, Paphos
1,673m2 of Land Size!
90% of Building Density
50% of Site Coverage
Up to 2 Floors and 8 meters Height
Right of Way in its southern and northern sides
All Development Infrastructures are in Place!
This Land Parcel is perfect for the development of a Large Home!
Contact us for full information and for a private viewing!