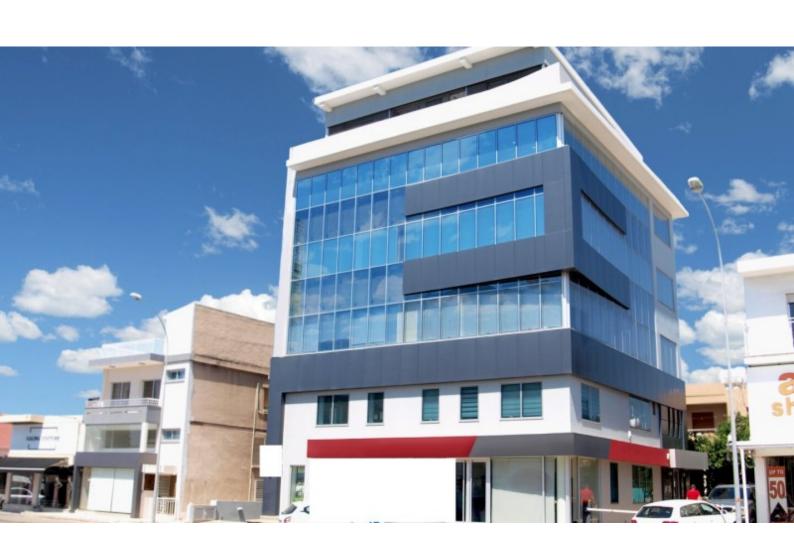

# Commercial Building 1,530 SQM For Sale

## **Description**

Commercial Building For Sale in Limassol with Title Deeds!

Prime location, on one of the busiest commercial roads in the business center of Limassol

Excellent access to the city center, seafront, and commercial port

Currently fully rented to quality tenants!

Fantastic investment opportunity with high and steady returns of over 5%

1,530m2 of Covered area

525m2 of Plot size

**Underground Parking** 

Visitors Parking

A/C

Retail Unit with Mezzanine