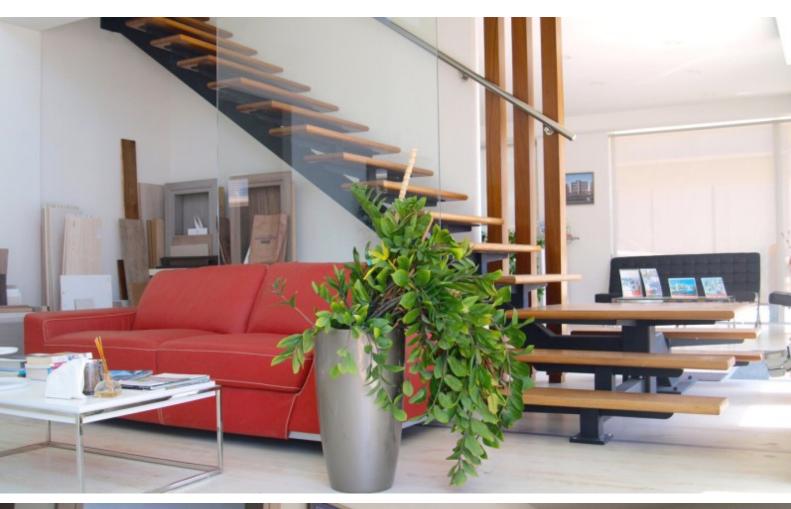

## **Description**

Commercial Building For Sale in Limassol with Title Deeds!

Prime location, on one of the busiest commercial roads in the business center of Limassol

Excellent access to the city center, seafront, and commercial port

Currently fully rented to quality tenants!

Fantastic investment opportunity with high and steady returns of over 5%

1,530m2 of Covered area

525m2 of Plot size

**Underground Parking** 

Visitors Parking

A/C

Retail Unit with Mezzanine

Offices

Conference Rooms

Receptions

Server Room

Lobby

Male and Female W/C's

Secured and Gated Parking

Access control with a magnetic card system