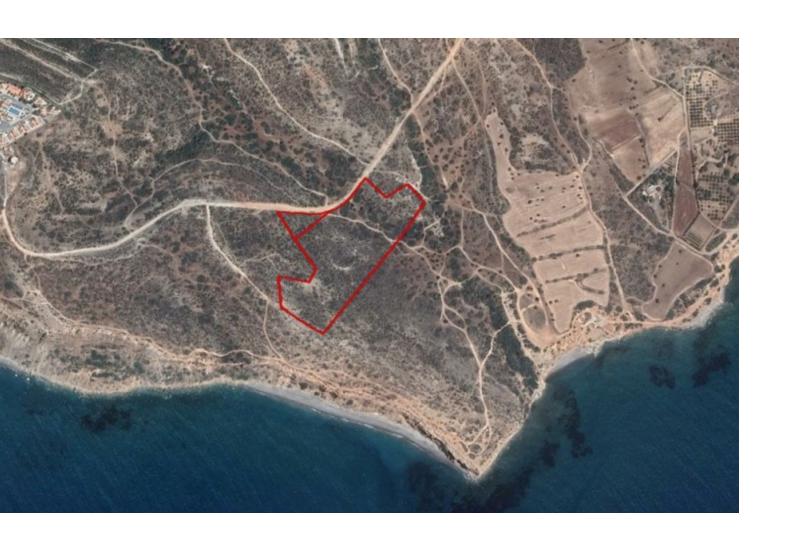

## **Key Facts**

• Residential Land

• 36,860 m<sup>2</sup> Land Size

• 25% Building Density

Site Coverage: 20%Title Deed: Available

ID: 24130

#### **Description**

Residential Land Parcels For Sale in Pissouri, Limassol
Situated very close to the sea while offering great sea views!
36,860m2 of Land Size
200m of Road Frontage
20% - 30% Building Density
20% Site Coverage
Up to 2 - 3 Floors
Up to 8.3m - 13m height depends on the type of development
This land parcel is perfect for any kind of residential or touristic development!