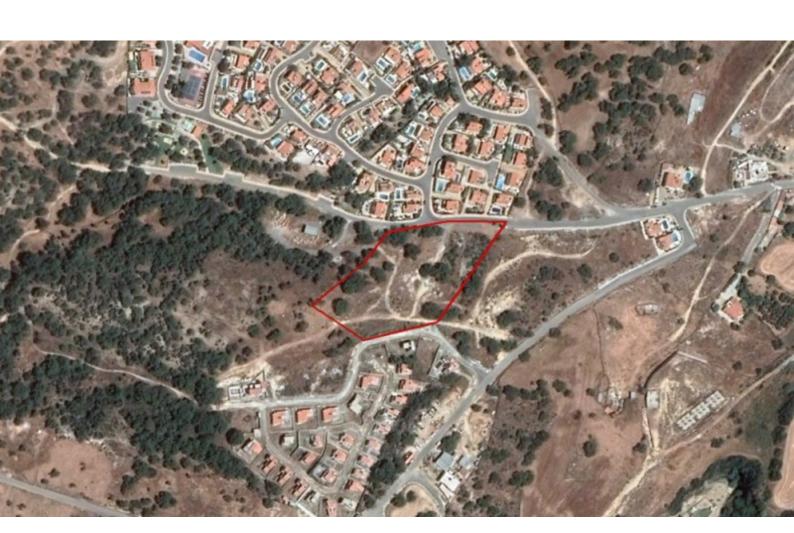

### **Key Facts**

• Residential Land

• 11,035 m² Land Size

• 20% Building Density

• Site Coverage: 20%

• Floors: 2

• Height: 8.3m

• Title Deed: Available

### **Description**

Residential Land Parcel For Sale in Pissouri, Limassol
About 11,235m2 of Land Size
Road Frontage of around 110 meters!
20% Building Density
20% Site Coverage
Up to 2 Floors and 8.3m height
All development infrastructures are in place
This land is suitable for any kind of residential development